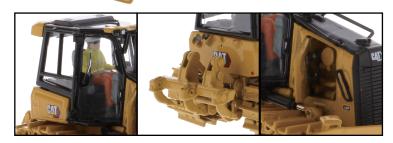

## 1:50 Cat <sup>®</sup> D3 Dozer

- <sup>•</sup> Detailed cab interior, including operator
- ' Authentic Cat Machine Yellow paint
- ' Realistic metal tracks
- . Highly detailed dozer blade
- . Opening engine compartment and engine detail
- . Ripper raises and lowers Roof lifts off for cabin access