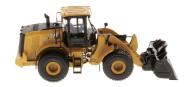

# **Key Features of Our 995 Wheel Loader Models**

360° views of 1:50 Scale Cat® 995 Wheel Loader

- \* Detailed cab interior, including operator
- \* Authentic Cat Machine Yellow paint
- \* Authentic Cat trade dress
- \* Lift arms raise and lower
- \* Bucket scoops and dumps
- \* Articulated steering
- \* Authentic railings and grab rails
- \* Authentic tire tread design