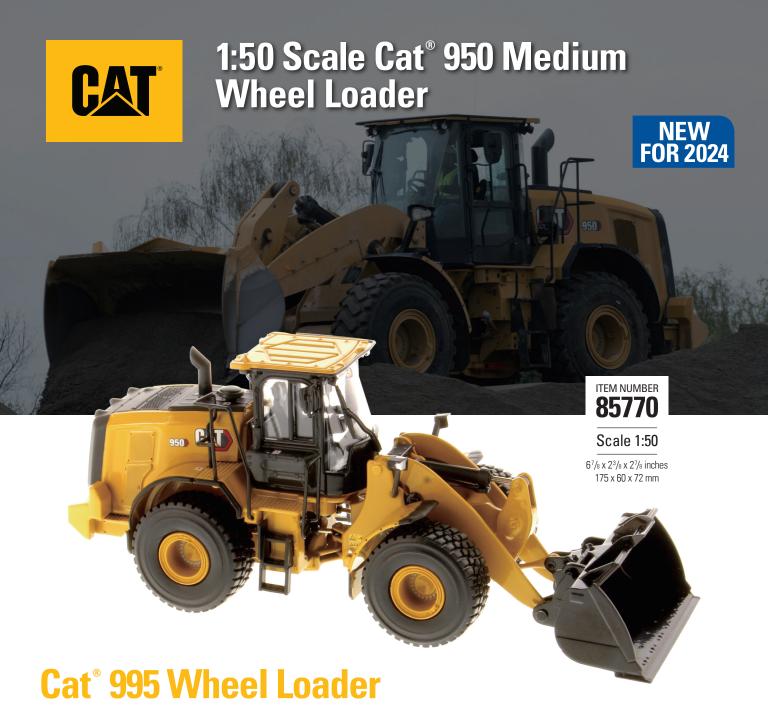

### **WORK SMART AND MOVE MORE**

The Cat 950 Wheel Loader brings premium performance with simple-to-use technologies as a standard offering, boosting operator efficiencies and delivering consistent high bucket fill factors resulting in increased productivity. Extended service intervals lower maintenance costs. This machine is designed to meet emission standards without interrupting operation. Improved performance, reliability, durability, and versatility result in a machine that is built to meet your needs.

# **Key Features of Our 995 Wheel Loader Models**

360° views of 1:50 Scale Cat® 995 Wheel Loader

- \* Detailed cab interior, including operator
- \* Authentic Cat Machine Yellow paint
- \* Authentic Cat trade dress
- \* Lift arms raise and lower
- \* Bucket scoops and dumps
- \* Articulated steering
- \* Authentic railings and grab rails
- \* Authentic tire tread design