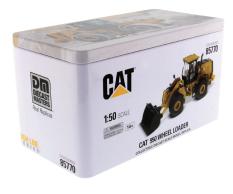

## **High Line Series Packaging**

Collectible, full-color-printed metal box, including machine photos and specifications. Die-cut foam insert protects model within the box. cardboard outer box provides additional protection.