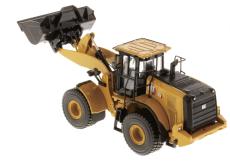

# **Key Features of Our 995 Wheel Loader Models**

360° views of 1:50 Scale Cat® 995 Wheel Loader

- \* Detailed cab interior, including operator
- \* Authentic Cat Machine Yellow paint
- \* Authentic Cat trade dress
- \* Lift arms raise and lower
- \* Bucket scoops and dumps
- \* Articulated steering
- \* Authentic railings and grab rails
- \* Authentic tire tread design