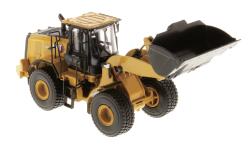

# **Key Features of Our 995 Wheel Loader Models**

360° views of 1:50 Scale Cat® 995 Wheel Loader

- \* Detailed cab interior, including operator
- \* Authentic Cat Machine Yellow paint
- \* Authentic Cat trade dress
- \* Lift arms raise and lower
- \* Bucket scoops and dumps
- \* Articulated steering
- \* Authentic railings and grab rails
- \* Authentic tire tread design