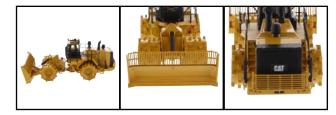

## 1:50 Cat 836 SOIL COMPACT

J

836

- \* Detailed cab interior, including operator
- \* Authentic Cat Machine Yellow paint
- \* Authentic Cat Modern HEX trade dress
- \* Lift arms raise and lower
- \* Bucket scoops and dumps
- \* Articulated steering
- \* Authentic railings and grab rails
- \* Authentic tire design