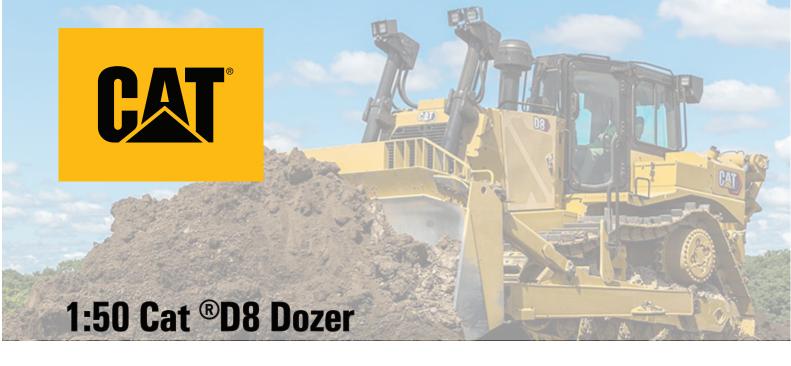

The Cat D8 dozer is a large track-type dozer manufactured by Caterpillar that is widely used in civil construction, mining operations and large-scale development projects, this dozer is capable of moving large amounts of soil and other materials efficiently. The Cat D8 dozer is equipped with a powerful diesel engine and integrates the latest technologies, such as an automatic grade system and fuel efficiency optimization, to improve operating efficiency and productivity.