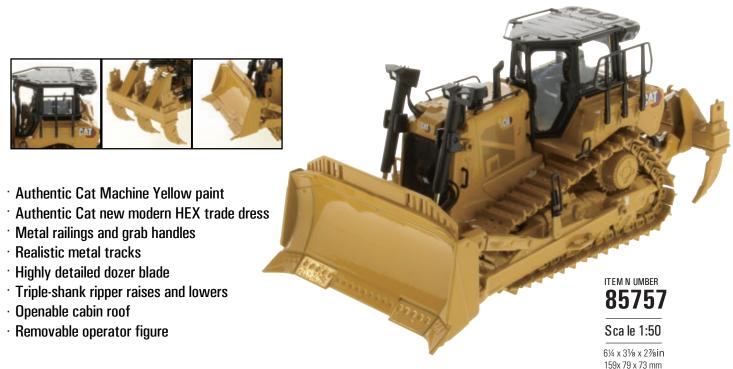

Diecast Masters Company Limited, a licensee of Caterpillar Inc.

- · Authentic Cat new modern HEX trade dress
- · Metal railings and grab handles
- Realistic metal tracks
- · Highly detailed dozer blade and landfill blade (85758 Waste Handler Configuration)
- Triple-shank ripper raises and lowers (85757 D8 Dozer)
- · Openable cabin roof
- · Removable operator figure