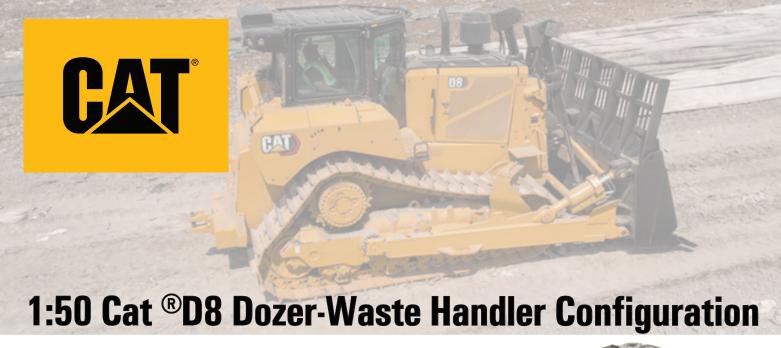

The Cat D8 dozer's Waste Handler Configuration is designed for solid waste management and landfill applications. This configuration increases the dozer's durability and protection, allowing it to work effectively in harsh environments, making the Cat D8 Waste Handler ideal for trash and waste management jobs, delivering reliable performance and operational efficiency.