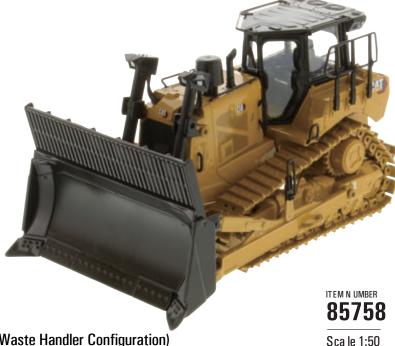

Diecast Masters Company Limited, a licensee of Caterpillar Inc.

- · Authentic Cat new modern HEX trade dress
- · Metal railings and grab handles
- Realistic metal tracks
- · Highly detailed dozer blade and landfill blade (85758 Waste Handler Configuration)
- Triple-shank ripper raises and lowers (85757 D8 Dozer)
- · Openable cabin roof
- · Removable operator figure

The Cat D8 dozer's Waste Handler Configuration is designed for solid waste management and landfill applications. This configuration increases the dozer's durability and protection, allowing it to work effectively in harsh environments, making the Cat D8 Waste Handler ideal for trash and waste management jobs, delivering reliable performance and operational efficiency.