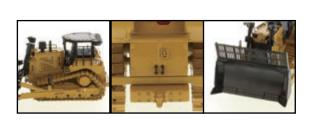

The Cat D8 dozer is a large track-type dozer manufactured by Caterpillar that is widely used in civil construction, mining operations and large-scale development projects, this dozer is capable of moving large amounts of soil and other materials efficiently. The Cat D8 dozer is equipped with a powerful diesel engine and integrates the latest technologies, such as an automatic grade system and fuel efficiency optimization, to improve operating efficiency and productivity.

The Cat D8 dozer's Waste Handler Configuration is designed for solid waste management and landfill applications. This configuration increases the dozer's durability and protection, allowing it to work effectively in harsh environments, making the Cat D8 Waste Handler ideal for trash and waste management jobs, delivering reliable performance and operational efficiency.