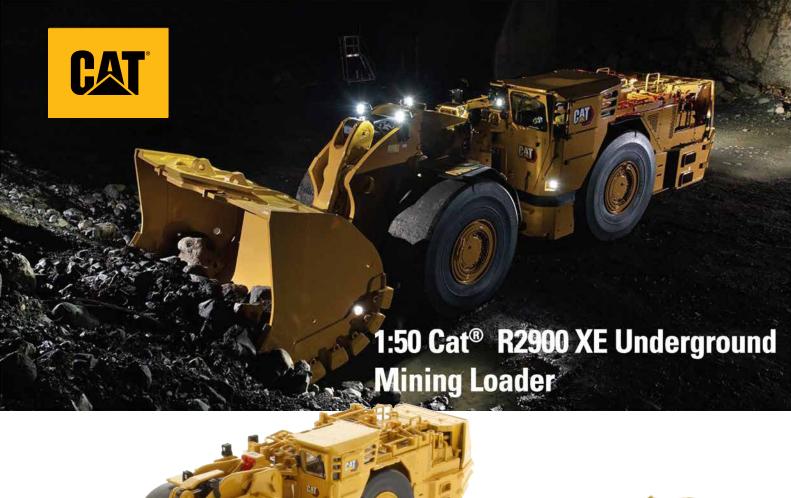

- \* Moveable boom and bucket
- \* Articulated steering and authentic rolling wheels and rubber tires
- \* Detailed cab interior
- \* Authentic Cat Machine Yellow paint
- \* Authentic Cat trade dress
- \* Detailed Transmission area

DIECAST MASTERS

Real Replicas
Contact your Diecast Masters
distributor today to order.

**SCALE 1:50** 

9 x 2<sup>3</sup>/<sub>4</sub> x 2<sup>3</sup>/<sub>8</sub> in 230x 70 x 59mm