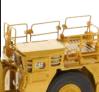

- \* Moveable boom and bucket
- \* Articulated steering and authentic rolling wheels and rubber tires
- \* Detailed cab interior
- \* Authentic Cat Machine Yellow paint
- \* Authentic Cat trade dress
- \* Detailed Transmission area

DIECAST MASTERS

Real Replicas
Contact your Diecast Masters
distributor today to order.

**SCALE 1:50** 

9 x 2<sup>3</sup>/<sub>4</sub> x 2<sup>3</sup>/<sub>8</sub> in 230x 70 x 59mm