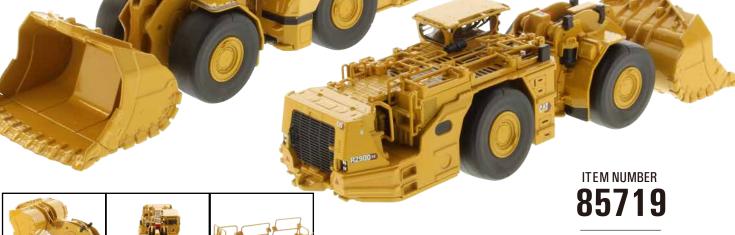

- \* Moveable boom and bucket
- \* Articulated steering and authentic rolling wheels and rubber tires
- \* Detailed cab interior
- \* Authentic Cat Machine Yellow paint
- \* Authentic Cat trade dress
- \* Detailed Transmission area

DIECAST MASTERS

Real Replicas
Contact your Diecast Masters
distributor today to order.

**SCALE 1:50** 

9 x 2<sup>3</sup>/<sub>4</sub> x 2<sup>3</sup>/<sub>8</sub> in 230x 70 x 59mm