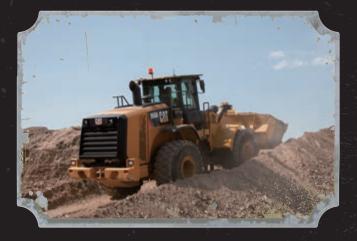

# CAT® 966M WEATHERED Medium Wheel Loaders

Featuring the scuffs and scrapes of a real working machine.

Taking the Cat® 966M and adding the realistic weathering of a real working machine. The Cat 966M Medium Wheel Loaders is a simple, reliable, durable under 51176 pound machine for contractors looking for a general construction solution. The Cat C9.3 engine delivers ample horsepower for lifting and digging capacity.

The professional weathering applied to this machine makes it ready for any diorama application, or display on the specially designed realistic dirt base.