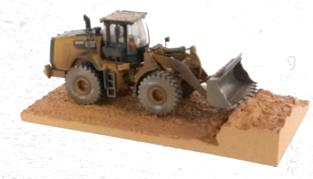

# CAT® 966M WEATHERED Medium Wheel Loaders

Featuring the scuffs and scrapes of a real working machine.

Taking the Cat® 966M and adding the realistic weathering of a real working machine. The Cat 966M Medium Wheel Loaders is a simple, reliable, durable under 51176 pound machine for contractors looking for a general construction solution. The Cat C9.3 engine delivers ample horsepower for lifting and digging capacity.

The professional weathering applied to this machine makes it ready for any diorama application, or display on the specially designed realistic dirt base.

## **Key Features of Our New 966M Weathered Medium Wheel Loaders**

- · Detailed cab interior including operator
- · Authentic Weathered Cat machine yellow paint
- · Authentic Cat Trade dress and safety decals
- · Realistic weathered Tires
- · Bucket scoops and dumps
- · Articulated steering
- · Authentic railings and grab rails
- · Dirt base plate for display