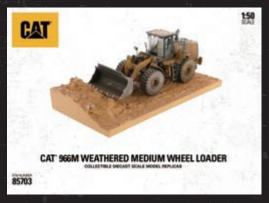

# CAT® 966M WEATHERED Medium Wheel Loaders

Featuring the scuffs and scrapes of a real working machine.

Taking the Cat® 966M and adding the realistic weathering of a real working machine. The Cat 966M Medium Wheel Loaders is a simple, reliable, durable under 51176 pound machine for contractors looking for a general construction solution. The Cat C9.3 engine delivers ample horsepower for lifting and digging capacity.

### **Weathered Series Packaging**

Collectible, full-color-printed flip-top box, wrapped in sleeve, opens to reveal weathered model and dirt base plate. Die-cut foam insert protects model within the box.