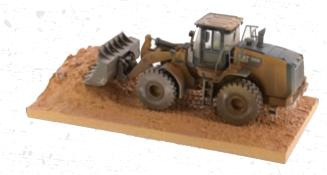

The professional weathering applied to this machine makes it ready for any diorama application, or display on the specially designed realistic dirt base.

## **Key Features of Our New 966M Weathered Medium Wheel Loaders**

- · Detailed cab interior including operator
- · Authentic Weathered Cat machine yellow paint
- · Authentic Cat Trade dress and safety decals
- · Realistic weathered Tires
- · Bucket scoops and dumps
- · Articulated steering
- · Authentic railings and grab rails
- · Dirt base plate for display