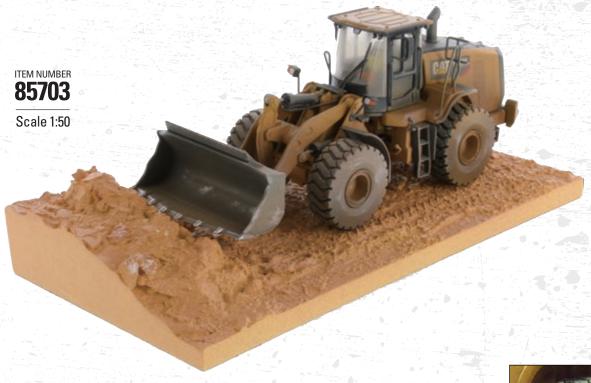

# CAT® 966M WEATHERED Medium Wheel Loaders

Featuring the scuffs and scrapes of a real working machine.

Taking the Cat® 966M and adding the realistic weathering of a real working machine. The Cat 966M Medium Wheel Loaders is a simple, reliable, durable under 51176 pound machine for contractors looking for a general construction solution. The Cat C9.3 engine delivers ample horsepower for lifting and digging capacity.

The professional weathering applied to this machine makes it ready for any diorama application, or display on the specially designed realistic dirt base.

## **Key Features of Our New 966M Weathered Medium Wheel Loaders**

- · Detailed cab interior including operator
- · Authentic Weathered Cat machine yellow paint
- · Authentic Cat Trade dress and safety decals
- · Realistic weathered Tires
- · Bucket scoops and dumps
- · Articulated steering
- · Authentic railings and grab rails
- · Dirt base plate for display