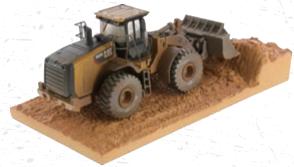

## **Key Features of Our New 966M Weathered Medium Wheel Loaders**

- · Detailed cab interior including operator
- · Authentic Weathered Cat machine yellow paint
- · Authentic Cat Trade dress and safety decals
- · Realistic weathered Tires
- · Bucket scoops and dumps
- · Articulated steering
- · Authentic railings and grab rails
- · Dirt base plate for display

### 360° views of Cat® 966M Medium Wheel Loaders

**Contact your Diecast Masters distributor today to order.** 

14+

Diecast Masters scale models are adult collectibles, not toys. Not intended for children under 14.