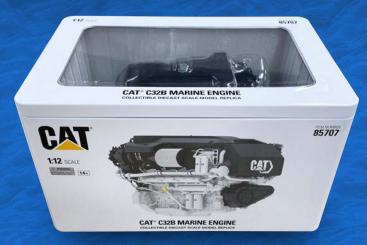

## Special Window Tin Box

The C32B Marine Engine model is packaged in a window box collectible tin. The tin box protects the model from damage and serves as a storage place for the model.

**4+** Diecast Masters scale models are adult collectibles, not toys. Not intended for children under 14.