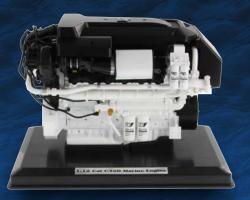

## **Cat<sup>®</sup> C32B Marine Engine**

Cat<sup>®</sup> C32B marine engine perfectly designed for sport fishing. This 2025 mhp marine engine delivers a 5% power increase over the previous model with just a 2% weight increase. The C32B is much quieter than its predecessor when the boat is running at full throttle. The C32B's Ultra High Efficiency Plus Filters keep out more contamination so engine components last longer. That means less time spent on maintenance and more time spent on the water.

## **Key product features**

- \* Detailed V12 Marine Engine
- \* Authentic Cat trade dress
- \* Realistic fuel filters
- \* Hose, pipe and cable detail
- \* Mounted on plastic display base