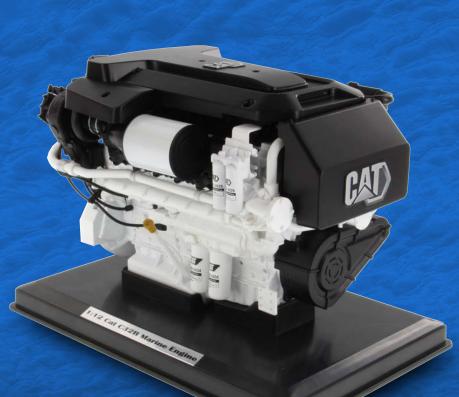

## 1:12 Scale Cat<sup>®</sup> C32B Marine Engine

## **Cat<sup>®</sup> C32B Marine Engine**

Cat<sup>®</sup> C32B marine engine perfectly designed for sport fishing. This 2025 mhp marine engine delivers a 5% power increase over the previous model with just a 2% weight increase. The C32B is much quieter than its predecessor when the boat is running at full throttle. The C32B's Ultra High Efficiency Plus Filters keep out more contamination so engine components last longer. That means less time spent on maintenance and more time spent on the water.

## **Key product features**

- \* Detailed V12 Marine Engine
- \* Authentic Cat trade dress
- \* Realistic fuel filters
- \* Hose, pipe and cable detail
- \* Mounted on plastic display base