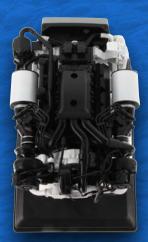

## 1:12 Scale Cat<sup>®</sup> C32B Marine Engine

## **Cat<sup>®</sup> C32B Marine Engine**

Cat<sup>®</sup> C32B marine engine perfectly designed for sport fishing. This 2025 mhp marine engine delivers a 5% power increase over the previous model with just a 2% weight increase. The C32B is much quieter than its predecessor when the boat is running at full throttle. The C32B's Ultra High Efficiency Plus Filters keep out more contamination so engine components last longer. That means less time spent on maintenance and more time spent on the water.

## **Key product features**

- \* Detailed V12 Marine Engine
- \* Authentic Cat trade dress
- \* Realistic fuel filters
- \* Hose, pipe and cable detail
- \* Mounted on plastic display base