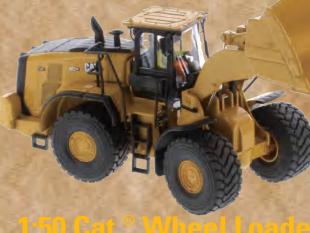

#### 1:50 Cat 966 Wheel Loader

Scale 1:50

7<sup>1</sup>/<sub>8</sub> x 2<sup>5</sup>/<sub>8</sub> x 2<sup>7</sup>/<sub>8</sub> in 182 x 66 x 73 mm