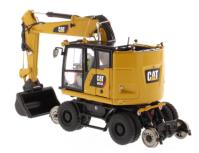

#### **Base and Moveable Parts**

The Cat<sup>®</sup> M323 F is a versatile, high-capacity railroad wheeled excavator that gives you the freedom to move from road to rail with ease – without compromising performance. The M323F railroad excavator allows you to expand your work to new terrains.

The hydrostatic drive on rail axles provides great driving and braking performance. Highly mobile, the M323F can travel up to 20 km/h (12 mph) on road and rails. Short radius design complies with railway-specific environments without compromising the excavators' performance and stability. Double cab provides comfort while meeting regulation. The advanced hydraulic system reduces the load on the engine resulting in lower fuel consumption.

## Key Features of Our New M323F Railroad Wheeled Excavator

- · Detailed cab interior including removeable operator
- $\cdot$  Authentic CAT Yellow paint, trade dress and safety decals
- · Realistic metal rail wheels and rubber tires
- $\cdot$  Moveable boom, stick and bucket
- · Rotates 360 degrees on undercarriage
- · Additional attachments included