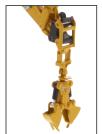

# **COMING SOON** 1:50 Scale Cat<sup>®</sup> M323F Railroad Wheeled Excavator

#### Attachments Included





R

#### **Base and Moveable Parts**



The Cat<sup>®</sup> M323 F is a versatile, high-capacity railroad wheeled excavator that gives you the freedom to move from road to rail with ease – without compromising performance. The M323F railroad excavator allows you to expand your work to new terrains.

The hydrostatic drive on rail axles provides great driving and braking performance. Highly mobile, the M323F can travel up to 20 km/h (12 mph) on road and rails. Short radius design complies with railway-specific environments without compromising the excavators' performance and stability. Double cab provides comfort while meeting regulation. The advanced hydraulic system reduces the load on the engine resulting in lower fuel consumption.

Model also available in authentic Safety Yellow as Item