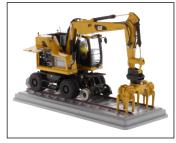

# **COMING SOON** 1:50 Scale Cat<sup>®</sup> M323F Railroad Wheeled Excavator

#### **Base and Moveable Parts**

The Cat<sup>®</sup> M323 F is a versatile, high-capacity railroad wheeled excavator that gives you the freedom to move from road to rail with ease – without compromising performance. The M323F railroad excavator allows you to expand your work to new terrains.

## Key Features of Our New M323F Railroad Wheeled Excavator

- · Detailed cab interior including removeable operator
- $\cdot$  Authentic CAT Yellow paint, trade dress and safety decals
- · Realistic metal rail wheels and rubber tires
- $\cdot$  Moveable boom, stick and bucket
- · Rotates 360 degrees on undercarriage
- · Additional attachments included