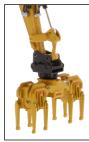

# **COMING SOON** 1:50 Scale Cat<sup>®</sup> M323F Railroad Wheeled Excavator

#### Attachments Included





R

#### **Base and Moveable Parts**



The Cat<sup>®</sup> M323 F is a versatile, high-capacity railroad wheeled excavator that gives you the freedom to move from road to rail with ease – without compromising performance. The M323F railroad excavator allows you to expand your work to new terrains.

The hydrostatic drive on rail axles provides great driving and braking performance. Highly mobile, the M323F can travel up to 20 km/h (12 mph) on road and rails. Short radius design complies with railway-specific environments without compromising the excavators' performance and stability. Double cab provides comfort while meeting regulation. The advanced hydraulic system reduces the load on the engine resulting in lower fuel consumption.

Model also available in authentic Safety Yellow as It