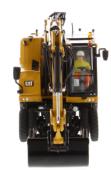

#### **Base and Moveable Parts**

The Cat<sup>®</sup> M323 F is a versatile, high-capacity railroad wheeled excavator that gives you the freedom to move from road to rail with ease – without compromising performance. The M323F railroad excavator allows you to expand your work to new terrains.

The hydrostatic drive on rail axles provides great driving and braking performance. Highly mobile, the M323F can travel up to 20 km/h (12 mph) on road and rails. Short radius design complies with railway-specific environments without compromising the excavators' performance and stability. Double cab provides comfort while meeting regulation. The advanced hydraulic system reduces the load on the engine resulting in lower fuel consumption.

## Key Features of Our New M323F Railroad Wheeled Excavator

- · Detailed cab interior including removeable operator
- $\cdot$  Authentic CAT Yellow paint, trade dress and safety decals
- · Realistic metal rail wheels and rubber tires
- $\cdot$  Moveable boom, stick and bucket
- · Rotates 360 degrees on undercarriage
- · Additional attachments included