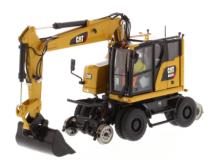

#### **Base and Moveable Parts**

The Cat<sup>®</sup> M323 F is a versatile, high-capacity railroad wheeled excavator that gives you the freedom to move from road to rail with ease – without compromising performance. The M323F railroad excavator allows you to expand your work to new terrains.

The hydrostatic drive on rail axles provides great driving and braking performance. Highly mobile, the M323F can travel up to 20 km/h (12 mph) on road and rails. Short radius design complies with railway-specific environments without compromising the excavators' performance and stability. Double cab provides comfort while meeting regulation. The advanced hydraulic system reduces the load on the engine resulting in lower fuel consumption.

## Key Features of Our New M323F Railroad Wheeled Excavator

- · Detailed cab interior including removeable operator
- $\cdot$  Authentic CAT Yellow paint, trade dress and safety decals
- · Realistic metal rail wheels and rubber tires
- $\cdot$  Moveable boom, stick and bucket
- · Rotates 360 degrees on undercarriage
- · Additional attachments included