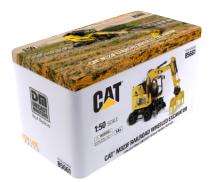

### **High Line Series Packaging**

Collectible, full-color-printed metal box, including machine photos and specifications. Die-cut foam insert protects model within the box. cardboard outer box provides additional protection. 360° views of 1:50 Scale Cat<sup>®</sup> M323F Railroad Wheeled Excavator