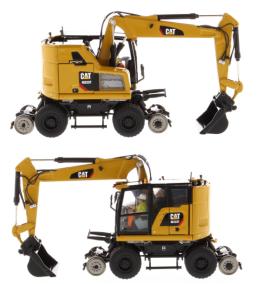

#### **Base and Moveable Parts**

The Cat<sup>®</sup> M323 F is a versatile, high-capacity railroad wheeled excavator that gives you the freedom to move from road to rail with ease – without compromising performance. The M323F railroad excavator allows you to expand your work to new terrains.

The hydrostatic drive on rail axles provides great driving and braking performance. Highly mobile, the M323F can travel up to 20 km/h (12 mph) on road and rails. Short radius design complies with railway-specific environments without compromising the excavators' performance and stability. Double cab provides comfort while meeting regulation. The advanced hydraulic system reduces the load on the engine resulting in lower fuel consumption.

## Key Features of Our New M323F Railroad Wheeled Excavator

- · Detailed cab interior including removeable operator
- $\cdot$  Authentic CAT Yellow paint, trade dress and safety decals
- · Realistic metal rail wheels and rubber tires
- $\cdot$  Moveable boom, stick and bucket
- · Rotates 360 degrees on undercarriage
- · Additional attachments included