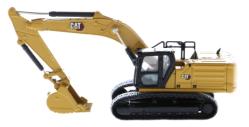

## COMING SOON 1:87 Scale Cat<sup>®</sup> 336 Next Generation Hydraulic Excavator

## **Small Scale, Great Fun**

Now available in HO scale, the Cat<sup>®</sup> 336 Next Generation Excavator model from Diecast Masters emulates the real machine. In its 36-ton class, the new Cat<sup>®</sup> 336 provides the industry's highest level of factory-equipped technology to boost overall operating efficiency by up to 45 percent. These excavators increase productivity, lower fuel and maintenance costs, and improve operator comfort.

## Key Features of Our New 336 Next Generation Hydraulic Excavator

- · Next Generation Excavator machine geometry
- · Detailed cab interior
- Authentic Cat Machine Yellow paint, Modern Hex trade dress and safety decals
- · Realistic tracks
- · Moveable boom, stick and bucket
- · Rotates 360° on undercarriage
- · Realistic hoses and grab rails

## **High Line Series Packaging**

Collectible, full-color-printed metal box, including machine photos and specifications. Die-cut foam insert protects model within the box. cardboard outer box provides additional protection. 360° views of 1:87 Scale Cat<sup>®</sup> 336 Next Generation Hydraulic Excavator