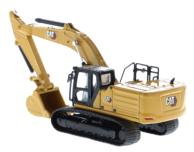

## COMING SOON 1:87 Scale Cat<sup>®</sup> 336 Next Generation Hydraulic Excavator

## **Small Scale, Great Fun**

Now available in HO scale, the Cat<sup>®</sup> 336 Next Generation Excavator model from Diecast Masters emulates the real machine. In its 36-ton class, the new Cat<sup>®</sup> 336 provides the industry's highest level of factory-equipped technology to boost overall operating efficiency by up to 45 percent. These excavators increase productivity, lower fuel and maintenance costs, and improve operator comfort.

## Key Features of Our New 336 Next Generation Hydraulic Excavator

- · Next Generation Excavator machine geometry
- · Detailed cab interior
- Authentic Cat Machine Yellow paint, Modern Hex trade dress and safety decals
- · Realistic tracks
- · Moveable boom, stick and bucket
- · Rotates 360° on undercarriage
- · Realistic hoses and grab rails

## **High Line Series Packaging**

Collectible, full-color-printed metal box, including machine photos and specifications. Die-cut foam insert protects model within the box. cardboard outer box provides additional protection. 360° views of 1:87 Scale Cat<sup>®</sup> 336 Next Generation Hydraulic Excavator