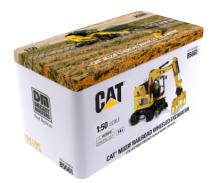

## **High Line Series Packaging**

Collectible, full-color-printed metal box, including machine photos and specifications. Die-cut foam insert protects model within the box. cardboard outer box provides additional protection. 360° views of 1:87 Scale Cat<sup>®</sup> 336 Next Generation Hydraulic Excavator