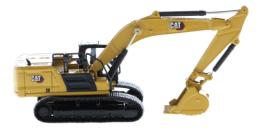

## COMING SOON 1:87 Scale Cat<sup>®</sup> 336 Next Generation Hydraulic Excavator

## **Small Scale, Great Fun**

Now available in HO scale, the Cat<sup>®</sup> 336 Next Generation Excavator model from Diecast Masters emulates the real machine. In its 36-ton class, the new Cat<sup>®</sup> 336 provides the industry's highest level of factory-equipped technology to boost overall operating efficiency by up to 45 percent. These excavators increase productivity, lower fuel and maintenance costs, and improve operator comfort.

## Key Features of Our New 336 Next Generation Hydraulic Excavator

- · Next Generation Excavator machine geometry
- · Detailed cab interior
- Authentic Cat Machine Yellow paint, Modern Hex trade dress and safety decals
- · Realistic tracks
- · Moveable boom, stick and bucket
- · Rotates 360° on undercarriage
- · Realistic hoses and grab rails

## **High Line Series Packaging**

Collectible, full-color-printed metal box, including machine photos and specifications. Die-cut foam insert protects model within the box. cardboard outer box provides additional protection. 360° views of 1:87 Scale Cat<sup>®</sup> 336 Next Generation Hydraulic Excavator