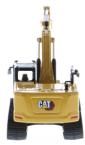

## COMING SOON 1:87 Scale Cat<sup>®</sup> 336 Next Generation Hydraulic Excavator

## **Small Scale, Great Fun**

Now available in HO scale, the Cat<sup>®</sup> 336 Next Generation Excavator model from Diecast Masters emulates the real machine. In its 36-ton class, the new Cat<sup>®</sup> 336 provides the industry's highest level of factory-equipped technology to boost overall operating efficiency by up to 45 percent. These excavators increase productivity, lower fuel and maintenance costs, and improve operator comfort.

## Key Features of Our New 336 Next Generation Hydraulic Excavator

- · Next Generation Excavator machine geometry
- · Detailed cab interior
- Authentic Cat Machine Yellow paint, Modern Hex trade dress and safety decals
- · Realistic tracks
- · Moveable boom, stick and bucket
- · Rotates 360° on undercarriage
- · Realistic hoses and grab rails

## **High Line Series Packaging**

Collectible, full-color-printed metal box, including machine photos and specifications. Die-cut foam insert protects model within the box. cardboard outer box provides additional protection. 360° views of 1:87 Scale Cat<sup>®</sup> 336 Next Generation Hydraulic Excavator