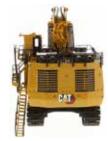

butor today to order.

# **Key Features**

- · Detailed cab interior including operator
- · Authentic Cat machine yellow paint
- · Authentic Cat Modern Hex Trade dress and safety decals
- · Realistic metal tracks
- · Moveable Boom, Stick and Bucket
- · Detailed hydraulic hoses
- · Dual hydraulic cylinders on boom and stick
- · Rotates 360° on undercarriage
- · Realistic grab rails, handles and railings
- · "Power" access stairway
- · Emergency egress ladder
- · Detailed superstructure access area



# **High Line Series Packaging**

Collectible, full-color-printed metal box, including machine photos and specifications. Die-cut foam insert protects model within the box. cardboard outer box provides additional protection.

#### 360° views of 1:87 Scale Cat® 6060 Hydraulic Mining Shovel







## 360° views of 1:87 Scale Cat® 6060 Hydraulic Mining Front Shovel









## **Contact your Diecast Masters distributor today to order.**



not toys. Not intended for children under 14.

©2021 Caterpillar. CAT, CATERPILLAR, their respective logos, "Caterpillar Yellow," the "Power Edge" trade dress as well as corporate and product identity used herein, are trademarks of Caterpillar and may not be used without permission.

Diecast Masters Company Limited, a licensee of Caterpillar Inc