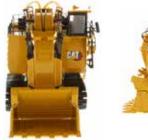

cluding operator
- · Authentic Cat machine yellow paint
- · Authentic Cat Modern Hex Trade dress and safety decals
- · Realistic metal tracks
- · Moveable Boom, Stick and Bucket
- · Detailed hydraulic hoses
- · Dual hydraulic cylinders on boom and stick
- · Rotates 360° on undercarriage
- · Realistic grab rails, handles and railings
- · "Power" access stairway
- · Emergency egress ladder
- · Detailed superstructure access area



# **High Line Series Packaging**

Collectible, full-color-printed metal box, including machine photos and specifications. Die-cut foam insert protects model within the box. cardboard outer box provides additional protection.

#### 360° views of 1:87 Scale Cat® 6060 Hydraulic Mining Shovel







## 360° views of 1:87 Scale Cat® 6060 Hydraulic Mining Front Shovel









## **Contact your Diecast Masters distributor today to order.**



not toys. Not intended for children under 14.

©2021 Caterpillar. CAT, CATERPILLAR, their respective logos, "Caterpillar Yellow," the "Power Edge" trade dress as well as corporate and product identity used herein, are trademarks of Caterpillar and may not be used without permission.

Diecast Masters Company Limited, a licensee of Caterpillar Inc