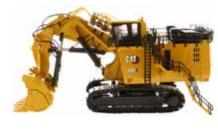

The Next Generation Cat® 6060 Hydraulic Mining Shovel combines everything great about the 6060 with everything customers demand from Caterpillar to deliver a shovel that not only produces, but works harder and lasts longer.

Available in both a backhoe and face shovel version, its rated payload of 67 tons is tailor-made for mines using 250 ton haul trucks, providing an efficient 4-pass solution to meet production capacity in these environments. The 6060 remains the ideal shovel for higher productivity and lower overall owning and operating costs.

# **Key Features**

- · Detailed cab interior including operator
- · Authentic Cat machine yellow paint
- · Authentic Cat Modern Hex Trade dress and safety decals
- · Realistic metal tracks
- · Moveable Boom, Stick and Bucket
- · Detailed hydraulic hoses
- · Dual hydraulic cylinders on boom and stick
- · Rotates 360° on undercarriage
- · Realistic grab rails, handles and railings
- · "Power" access stairway
- · Emergency egress ladder
- · Detailed superstructure access area