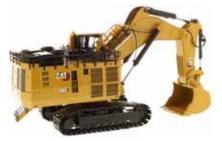

The Next Generation Cat® 6060 Hydraulic Mining Shovel combines everything great about the 6060 with everything customers demand from Caterpillar to deliver a shovel that not only produces, but works harder and lasts longer.

Available in both a backhoe and face shovel version, its rated payload of 67 tons is tailor-made for mines using 250 ton haul trucks, providing an efficient 4-pass solution to meet production capacity in these environments. The 6060 remains the ideal shovel for higher productivity and lower overall owning and operating costs.

# **Key Features**

- · Detailed cab interior including operator
- · Authentic Cat machine yellow paint
- · Authentic Cat Modern Hex Trade dress and safety decals
- · Realistic metal tracks
- · Moveable Boom, Stick and Bucket
- · Detailed hydraulic hoses
- · Dual hydraulic cylinders on boom and stick
- · Rotates 360° on undercarriage
- · Realistic grab rails, handles and railings
- · "Power" access stairway
- · Emergency egress ladder
- · Detailed superstructure access area