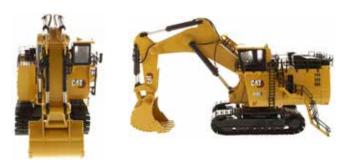

#### 360° views of 1:87 Scale Cat® 6060 Hydraulic Mining Shovel

## 360° views of 1:87 Scale Cat® 6060 Hydraulic Mining Front Shovel