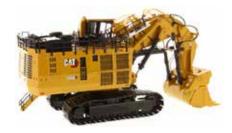

The Next Generation Cat® 6060 Hydraulic Mining Shovel combines everything great about the 6060 with everything customers demand from Caterpillar to deliver a shovel that not only produces, but works harder and lasts longer.

Available in both a backhoe and face shovel version, its rated payload of 67 tons is tailor-made for mines using 250 ton haul trucks, providing an efficient 4-pass solution to meet production capacity in these environments. The 6060 remains the ideal shovel for higher productivity and lower overall owning and operating costs.

# **Key Features**

- · Detailed cab interior including operator
- · Authentic Cat machine yellow paint
- · Authentic Cat Modern Hex Trade dress and safety decals
- · Realistic metal tracks
- · Moveable Boom, Stick and Bucket
- · Detailed hydraulic hoses
- · Dual hydraulic cylinders on boom and stick
- · Rotates 360° on undercarriage
- · Realistic grab rails, handles and railings
- · "Power" access stairway
- · Emergency egress ladder
- · Detailed superstructure access area