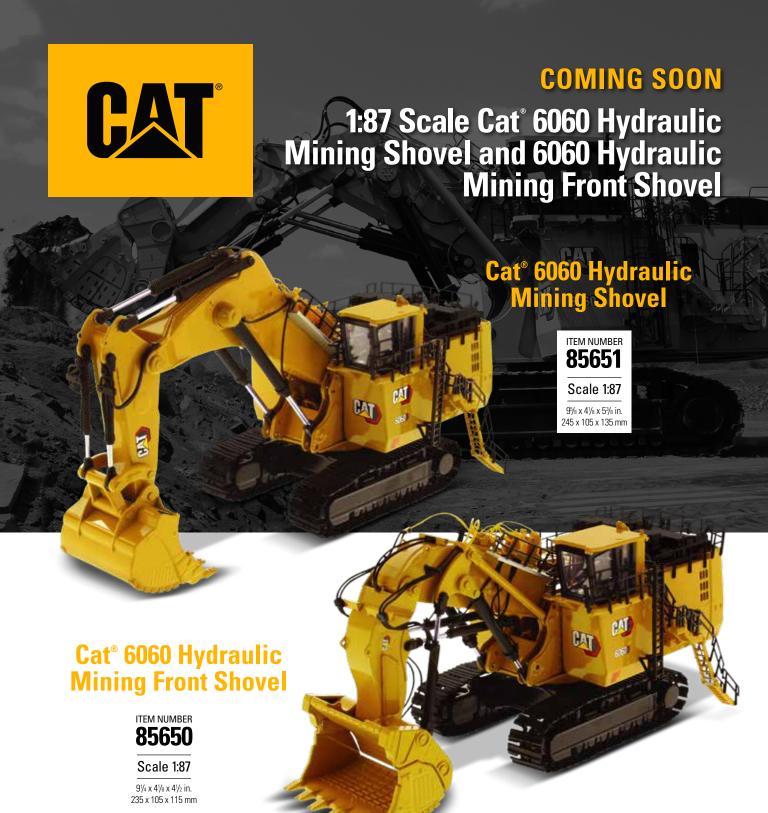

The Next Generation Cat® 6060 Hydraulic Mining Shovel combines everything great about the 6060 with everything customers demand from Caterpillar to deliver a shovel that not only produces, but works harder and lasts longer.

Available in both a backhoe and face shovel version, its rated payload of 67 tons is tailor-made for mines using 250 ton haul trucks, providing an efficient 4-pass solution to meet production capacity in these environments. The 6060 remains the ideal shovel for higher productivity and lower overall owning and operating costs.