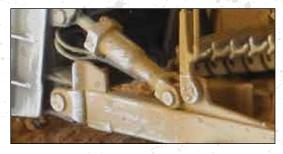

## Key Features of Our New D9T Weathered Track-Type Tractor

- · Detailed cab interior including operator
- · Authentic Weathered Cat machine yellow paint
- · Authentic Cat Trade Dress and safety decals
- · Realistic weathered metal tracks
- · Weathered blade raises, lowers and tilts
- · Weathered ripper raises and lowers
- · Realistic grab rails and handles
- · Dirt base plate for display