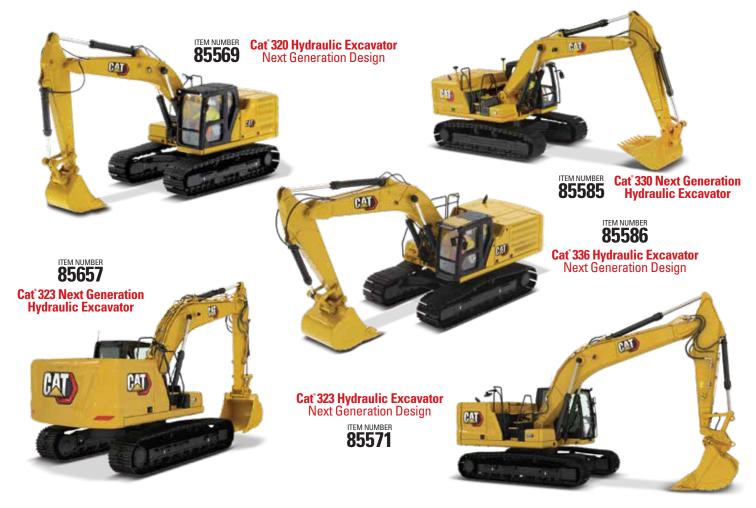

## Introducing Updated Cat® Excavators

Featuring Modern Hex Trade Dress

Reintroducing some of our most popular machines, now with the new Cat® Modern Hex trade deco, combining the traditional Cat trademark and product model names with a bold, three-dimensional red hexagon and grille pattern. The Cat Next Generation excavators have all the features collectors expect from Diecast Masters and are packaged in collectable tins. Order your favorites soon! Same item number, new trade dress!

## **Key Features**

- · Detailed cab interiors
- · Realistic metal tracks
- · Moveable boom, stick and bucket
- · Authentic Cat machine yellow paint and trade dress
- · Rotates 360 degrees on undercarriage
- · Roof lifts off cab to place or remove operator