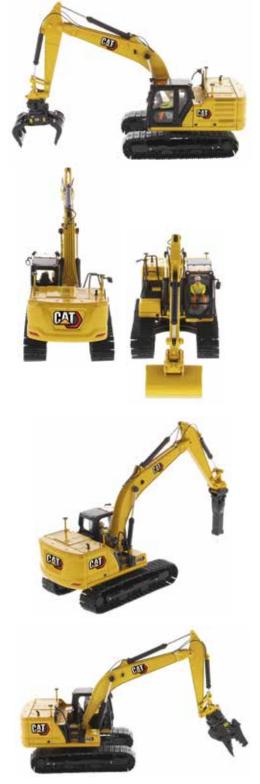

360° views of HO Scale

Cat<sup>®</sup> 323 Hydraulic Excavator

Contact your Diecast Masters distributor today to order.

**14+** Diecast Masters scale models are adult collectibles, not toys. Not intended for children under 14.

## Key Features of Our New 323 Next Generation Hydraulic Excavator

- · Detailed cab interior including operator
- · Authentic Cat machine yellow paint
- · Authentic Cat Modern Hex Trade Dress and safety decals
- · Realistic metal tracks
- · Moveable boom, stick and bucket
- · Rotates 360° on undercarriage
- · Realistic hoses and grab rails
- · 4 new work tools included