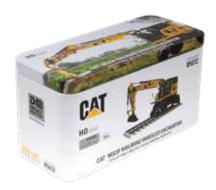

# HO Scale Cat<sup>®</sup> M323F Railroad Wheeled Excavator

11EM NUMBER **85656** 

Scale 1:87

3<sup>3</sup>/<sub>4</sub> x 1<sup>1</sup>/<sub>3</sub> x 1<sup>3</sup>/<sub>4</sub> in. 95 x 34 x 46 mm.

The Cat® M323 F is a versatile, high-capacity railroad wheeled excavator that gives you the freedom to move from road to rail with ease — without compromising performance. The M323F railroad excavator allows you to expand your work to new terrains.

#### **High Line Series Packaging**

Collectible, full-color-printed metal box, including machine photos and specifications. Die-cut foam insert protects model within the box. cardboard outer box provides additional protection.