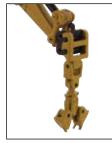

# **Key Features of Our New M323F Railroad Wheeled Excavator**

- · Detailed cab interior including removeable operator
- · Authentic Cat Machine Yellow paint, trade dress and safety decals
- · Realistic metal rail wheels and rubber tires
- · Moveable boom, stick and bucket
- · Rotates 360 degrees on undercarriage
- · Additional attachments included