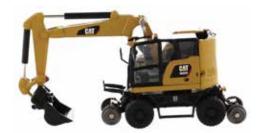

# HO Scale Cat<sup>®</sup> M323F Railroad Wheeled Excavator

11EM NUMBER **85656** 

Scale 1:87

3<sup>3</sup>/<sub>4</sub> x 1<sup>1</sup>/<sub>3</sub> x 1<sup>3</sup>/<sub>4</sub> in. 95 x 34 x 46 mm.

The Cat® M323 F is a versatile, high-capacity railroad wheeled excavator that gives you the freedom to move from road to rail with ease — without compromising performance. The M323F railroad excavator allows you to expand your work to new terrains.

The hydrostatic drive on rail axles provides great driving and braking performance. Highly mobile, the M323F can travel up to 20 km/h (12 mph) on road and rails. Short radius design complies with railway-specific environments without compromising the excavators' performance and stability. Double cab provides comfort while meeting regulation. The advanced hydraulic system reduces the load on the engine resulting in lower fuel consumption.

# **Key Features of Our New M323F Railroad Wheeled Excavator**

- · Detailed cab interior including removeable operator
- · Authentic Cat Machine Yellow paint, trade dress and safety decals
- · Realistic metal rail wheels and rubber tires
- · Moveable boom, stick and bucket
- · Rotates 360 degrees on undercarriage
- · Additional attachments included