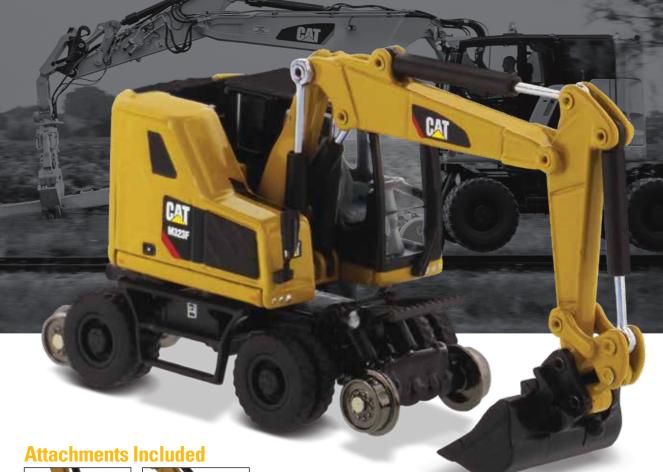

# HO Scale Cat<sup>®</sup> M323F Railroad Wheeled Excavator

11EM NUMBER **85656** 

Scale 1:87

3<sup>3</sup>/<sub>4</sub> x 1<sup>1</sup>/<sub>3</sub> x 1<sup>3</sup>/<sub>4</sub> in. 95 x 34 x 46 mm.

The Cat® M323 F is a versatile, high-capacity railroad wheeled excavator that gives you the freedom to move from road to rail with ease — without compromising performance. The M323F railroad excavator allows you to expand your work to new terrains.

The hydrostatic drive on rail axles provides great driving and braking performance. Highly mobile, the M323F can travel up to 20 km/h (12 mph) on road and rails. Short radius design complies with railway-specific environments without compromising the excavators' performance and stability. Double cab provides comfort while meeting regulation. The advanced hydraulic system reduces the load on the engine resulting in lower fuel consumption.

# **Key Features of Our New M323F Railroad Wheeled Excavator**

- · Detailed cab interior including removeable operator
- · Authentic Cat Machine Yellow paint, trade dress and safety decals
- · Realistic metal rail wheels and rubber tires
- · Moveable boom, stick and bucket
- · Rotates 360 degrees on undercarriage
- · Additional attachments included