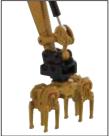

# **Key Features of Our New M323F Railroad Wheeled Excavator**

- · Detailed cab interior including removeable operator
- · Authentic Cat Machine Yellow paint, trade dress and safety decals
- · Realistic metal rail wheels and rubber tires
- · Moveable boom, stick and bucket
- · Rotates 360 degrees on undercarriage
- · Additional attachments included