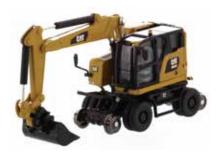

# HO Scale Cat<sup>®</sup> M323F Railroad Wheeled Excavator

11EM NUMBER **85656** 

Scale 1:87

3<sup>3</sup>/<sub>4</sub> x 1<sup>1</sup>/<sub>3</sub> x 1<sup>3</sup>/<sub>4</sub> in. 95 x 34 x 46 mm.

The Cat® M323 F is a versatile, high-capacity railroad wheeled excavator that gives you the freedom to move from road to rail with ease — without compromising performance. The M323F railroad excavator allows you to expand your work to new terrains.

The hydrostatic drive on rail axles provides great driving and braking performance. Highly mobile, the M323F can travel up to 20 km/h (12 mph) on road and rails. Short radius design complies with railway-specific environments without compromising the excavators' performance and stability. Double cab provides comfort while meeting regulation. The advanced hydraulic system reduces the load on the engine resulting in lower fuel consumption.

# **Key Features of Our New M323F Railroad Wheeled Excavator**

- · Detailed cab interior including removeable operator
- · Authentic Cat Machine Yellow paint, trade dress and safety decals
- · Realistic metal rail wheels and rubber tires
- · Moveable boom, stick and bucket
- · Rotates 360 degrees on undercarriage
- · Additional attachments included