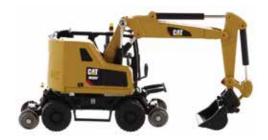

# HO Scale Cat<sup>®</sup> M323F Railroad Wheeled Excavator

11EM NUMBER **85656** 

Scale 1:87

3<sup>3</sup>/<sub>4</sub> x 1<sup>1</sup>/<sub>3</sub> x 1<sup>3</sup>/<sub>4</sub> in. 95 x 34 x 46 mm.

The Cat® M323 F is a versatile, high-capacity railroad wheeled excavator that gives you the freedom to move from road to rail with ease — without compromising performance. The M323F railroad excavator allows you to expand your work to new terrains.

The hydrostatic drive on rail axles provides great driving and braking performance. Highly mobile, the M323F can travel up to 20 km/h (12 mph) on road and rails. Short radius design complies with railway-specific environments without compromising the excavators' performance and stability. Double cab provides comfort while meeting regulation. The advanced hydraulic system reduces the load on the engine resulting in lower fuel consumption.

# **Key Features of Our New M323F Railroad Wheeled Excavator**

- · Detailed cab interior including removeable operator
- · Authentic Cat Machine Yellow paint, trade dress and safety decals
- · Realistic metal rail wheels and rubber tires
- · Moveable boom, stick and bucket
- · Rotates 360 degrees on undercarriage
- · Additional attachments included