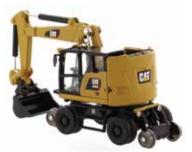

# HO Scale Cat<sup>®</sup> M323F Railroad Wheeled Excavator

11EM NUMBER **85656** 

Scale 1:87

3<sup>3</sup>/<sub>4</sub> x 1<sup>1</sup>/<sub>3</sub> x 1<sup>3</sup>/<sub>4</sub> in. 95 x 34 x 46 mm.

The Cat® M323 F is a versatile, high-capacity railroad wheeled excavator that gives you the freedom to move from road to rail with ease — without compromising performance. The M323F railroad excavator allows you to expand your work to new terrains.

The hydrostatic drive on rail axles provides great driving and braking performance. Highly mobile, the M323F can travel up to 20 km/h (12 mph) on road and rails. Short radius design complies with railway-specific environments without compromising the excavators' performance and stability. Double cab provides comfort while meeting regulation. The advanced hydraulic system reduces the load on the engine resulting in lower fuel consumption.

# **Key Features of Our New M323F Railroad Wheeled Excavator**

- · Detailed cab interior including removeable operator
- · Authentic Cat Machine Yellow paint, trade dress and safety decals
- · Realistic metal rail wheels and rubber tires
- · Moveable boom, stick and bucket
- · Rotates 360 degrees on undercarriage
- · Additional attachments included