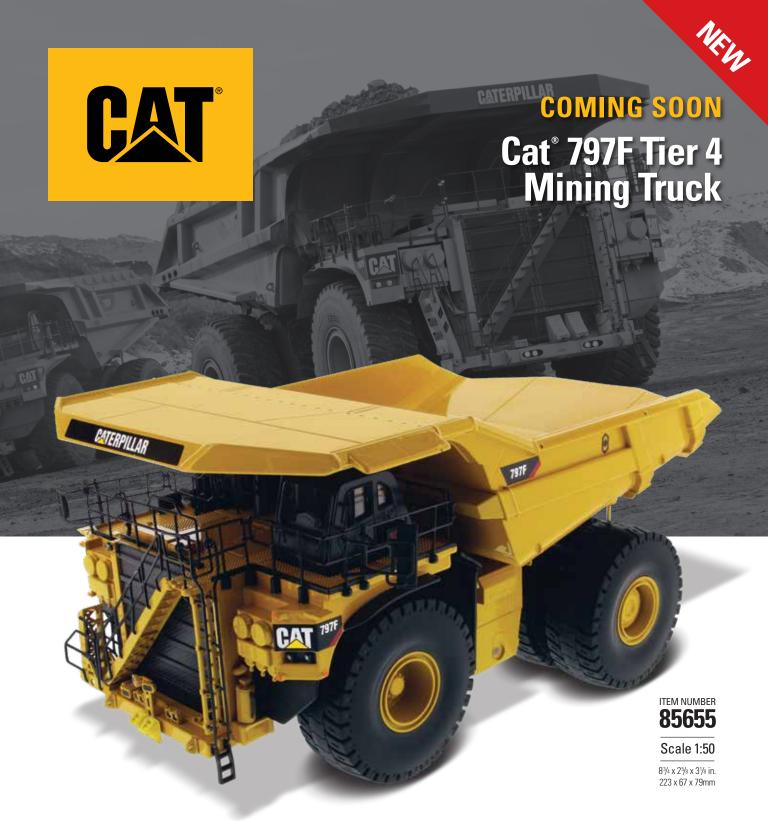

**Big Iron!** Introducing the Cat<sup>\*</sup> 797F Tier 4 Mining Truck from Diecast Masters. No matter what you are hauling, this massive machine provides best-in-class performance in mines throughout the world.

Today's 797F is the most productive 363-tonne (400 ton) truck in the market. It's fast, fuel efficient and delivers class-leading productivity, making it the industry benchmark for lower cost per ton in its class size. It hauls more every load, every cycle and every shift and delivers a better bottom line to any mine.

## **Key Features of Our New 794F Tier 4 Mining Truck**

- · Detailed cab interior including removeable operator
- · Authentic Cat Machine yellow paint with trade dress
- · Truck bed raises and lowers on three-stage cylinders
- · Opening engine compartment and engine details
- · "Powered" access ladder raises and lowers
- · Tread and pattern detail on all visible metal surfaces
- · Authentic grab bar, rails and ladders
- · Rock knockers on rear tires
- · Body cables on rear of truck
- · Authentic tire tread pattern