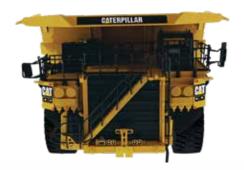

## 360° views of 1:50 Scale Cat® 797 Tier 4 Mining Truck

**Contact your Diecast Masters distributor today to order.** 

14+

Diecast Masters scale models are adult collectibles not toys. Not intended for children under 14.