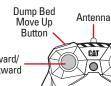

## Cat<sup>®</sup> Radio Control 1:24 Scale 770 Mining Truck

Size: 33.5 x 18.5 x 16.5 in.

Dump Bed Move Down Button

Forward/

CONRIGUEL

Left/Right

LONG PLAY TIME