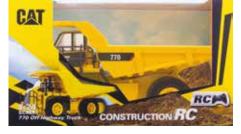

## Cat<sup>®</sup> Radio Control 1:24 Scale 770 Mining Truck

Size: 33.5 x 18.5 x 16.5 in.

Dump Bed Move Down Button

Forward/

CONRIGUEL

Left/Right

LONG PLAY TIME

## **Package includes:** Truck

Controller Instruction Manual 5 x AAA batteries for vehicle (optional) 2 x AAA batteries for controller (optional) Window box package

Diecast Masters scale models are adult collectibles, not toys. Not intended for children under 14. 8+