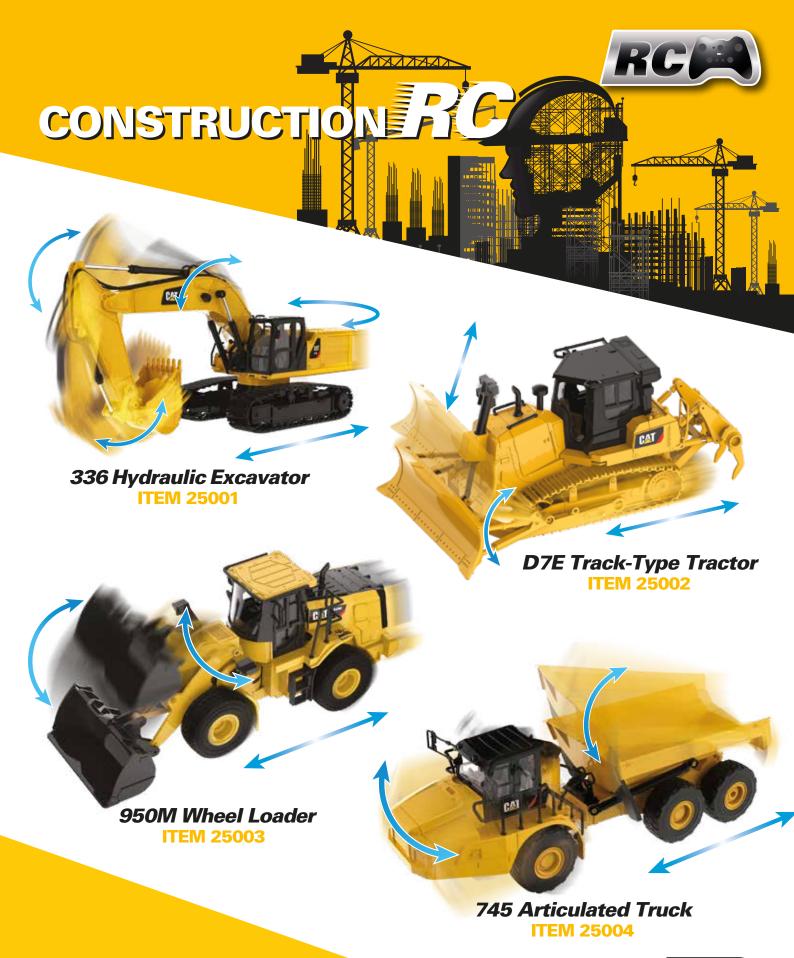

### Cat<sup>®</sup> Radio Control 1:24 Scale 745 Articulated Truck

Size: 44 x 13.5 x 15 in.

ECHARGEABLI BATTERY

- Full function radio controlled
- Frequency: 2.4G
- Light and sound functions
- Auto demo functions
- Individual RC movements of front arm, rear arm, buckets, and rotation of body
- Long play time
- Authentic scale model
- Lithium-battery 700mAh
- 2 x AAA for controller (included)

### **Package includes:**

Truck
Controller
USB charger with cable
Two AAA batteries
Lithium battery
Window box package

| 2.4 GHz                |
|------------------------|
| 12                     |
| 35 m / 114.8 ft        |
| 3 km/h                 |
| 1/24                   |
| 40 min.                |
| 120 min.               |
| 1A, USB cable          |
| 1 x 7.4V 600mAh        |
| AAA size x 2           |
| /) 1035 g / 2.28 lbs   |
| max. 0.6 kg / 2.20 lbs |
|                        |