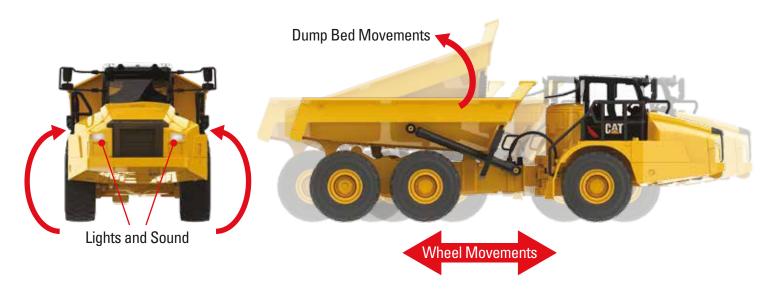

ECHARGEABLI BATTERY

- Full function radio controlled
- Frequency: 2.4G
- Light and sound functions
- Auto demo functions
- Individual RC movements of front arm, rear arm, buckets, and rotation of body
- Long play time
- Authentic scale model
- Lithium-battery 700mAh
- 2 x AAA for controller (included)

Cat\* official licensed product, realistic full working functions (individual operations of bucket, stick-arm & boom-arm, powerful excavation actions by leadscrew transmission), high qualty steel gears for durable life, realistic light & sound effect, upper-body can rotate 360 degrees.