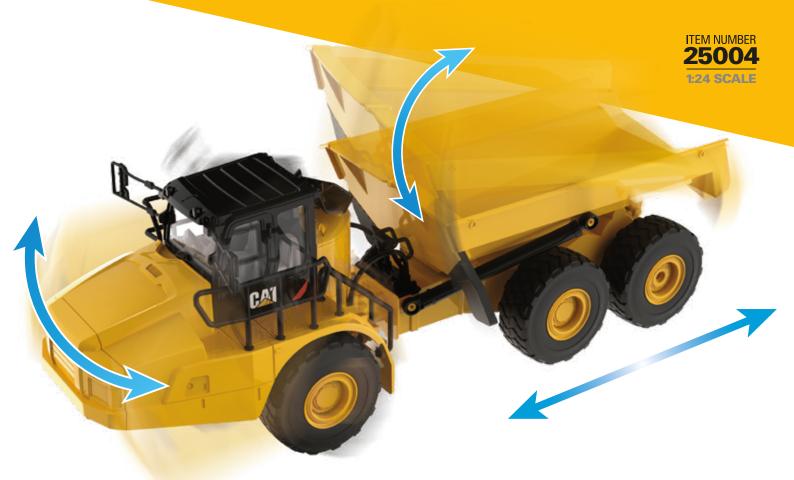

ECHARGEABLI BATTERY

- Full function radio controlled
- Frequency: 2.4G
- Light and sound functions
- Auto demo functions
- Individual RC movements of front arm, rear arm, buckets, and rotation of body
- Long play time
- Authentic scale model
- Lithium-battery 700mAh
- 2 x AAA for controller (included)

### **Package includes:**

Truck
Controller
USB charger with cable
Two AAA batteries
Lithium battery
Window box package

| 2.4 GHz                |
|------------------------|
| 12                     |
| 35 m / 114.8 ft        |
| 3 km/h                 |
| 1/24                   |
| 40 min.                |
| 120 min.               |
| 1A, USB cable          |
| 1 x 7.4V 600mAh        |
| AAA size x 2           |
| /) 1035 g / 2.28 lbs   |
| max. 0.6 kg / 2.20 lbs |
|                        |