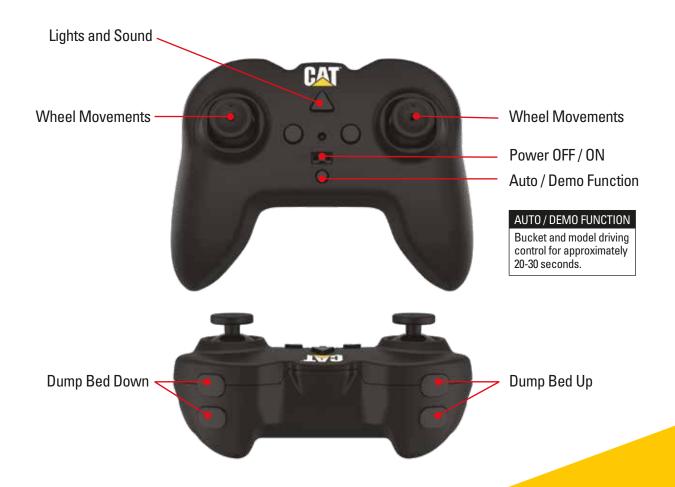

### Cat<sup>®</sup> Radio Control 1:24 Scale 745 Articulated Truck



Size: 44 x 13.5 x 15 in.

# CONSTRUCTIONERS







FREQUENC



FUNCTION



FUNCTION



D AUTO DEMO



INDIVIDUAL MOVEMENT



LONG



SCALE



ECHARGEABLI BATTERY

- Full function radio controlled
- Frequency: 2.4G
- Light and sound functions
- Auto demo functions
- Individual RC movements of front arm, rear arm, buckets, and rotation of body
- Long play time
- Authentic scale model
- Lithium-battery 700mAh
- 2 x AAA for controller (included)



## Cat<sup>®</sup> Radio Control 1:24 Scale 745 Articulated Truck



#### **OPERATING INSTRUCTIONS**









### Cat<sup>®</sup> Radio Control 1:24 Scale 745 Articulated Truck



#### **OPERATING INSTRUCTIONS**



### **Package includes:**

Truck
Controller
USB charger with cable
Two AAA batteries
Lithium battery
Window box package

| 2.4 GHz                |
|------------------------|
| 12                     |
| 35 m / 114.8 ft        |
| 3 km/h                 |
| 1/24                   |
| 40 min.                |
| 120 min.               |
| 1A, USB cable          |
| 1 x 7.4V 600mAh        |
| AAA size x 2           |
| /) 1035 g / 2.28 lbs   |
| max. 0.6 kg / 2.20 lbs |
|                        |

Cat\* official licensed product, realistic full working functions (individual operations of bucket, stick-arm & boom-arm, powerful excavation actions by leadscrew transmission), high qualty