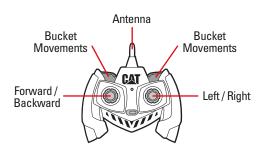

## CONSILIANTIC

Size: 25.5 x 9 x 10.5 in.

Wheel Loader Controller Instruction Manual 4 x AAA batteries for vehicle (optional) 2 x AAA batteries for controller (optional) Window box package

8+ Diecast Masters scale models are adult collectibles, not toys. Not intended for children under 8.