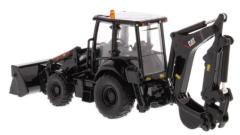

# 1:50 Scale Cat® **420F2 IT Backhoe Loader** Special Black Finish

figurines included in each package.

## Paying tribute to its 30th Anniversary

This special black finish Cat® 420F2 IT Backhoe Loader is a true collectors item. Built with the operator in mind, the F2 backhoe loader cab provides exceptional visibility and additional machine control at the operator's fingertips. Quick and easy attachment changing ensures the ability to match the correct tool to the job application. The hydraulic backhoe coupler allows for a tool change without exiting the cab.

### **Key Features:**

- · Special black paint finish
- · Authentic Cat trade dress and safety decals
- · Interchangeable work tools
- · Operating loader arms and backhoe boom
- · Left and right stabilizers with pads raise and lower
- · Front wheel steering with oscillating axle
- · Authentic tire tread design
- **BONUS**: Two of six random special figurines included in each package