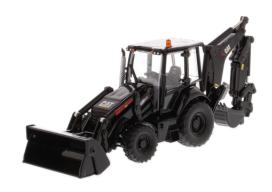

# 1:50 Scale Cat® **420F2 IT Backhoe Loader** Special Black Finish

figurines included in each package.

## Paying tribute to its 30th Anniversary

This special black finish Cat® 420F2 IT Backhoe Loader is a true collectors item. Built with the operator in mind, the F2 backhoe loader cab provides exceptional visibility and additional machine control at the operator's fingertips. Quick and easy attachment changing ensures the ability to match the correct tool to the job application. The hydraulic backhoe coupler allows for a tool change without exiting the cab.

### **Key Features:**

- · Special black paint finish
- · Authentic Cat trade dress and safety decals
- · Interchangeable work tools
- · Operating loader arms and backhoe boom
- · Left and right stabilizers with pads raise and lower
- · Front wheel steering with oscillating axle
- · Authentic tire tread design
- **BONUS**: Two of six random special figurines included in each package