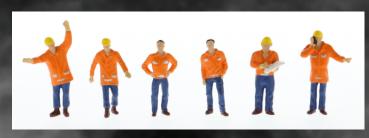

# 1:50 Scale Cat® **420F2 IT Backhoe Loader** Special Black Finish

figurines included in each package.

### **Key Features:**

- · Special black paint finish
- · Authentic Cat trade dress and safety decals
- · Interchangeable work tools
- · Operating loader arms and backhoe boom
- · Left and right stabilizers with pads raise and lower
- · Front wheel steering with oscillating axle
- · Authentic tire tread design
- **BONUS**: Two of six random special figurines included in each package