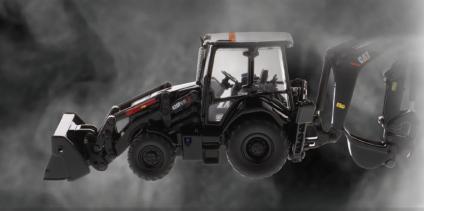

#### 360° views of 1:50 Scale Cat® 420F2 IT Backhoe Loader

14+

Diecast Masters scale models are adult collectibles, not toys. Not intended for children under 14.