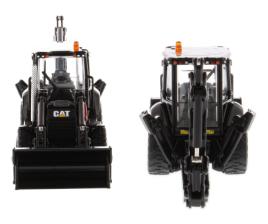

#### 360° views of 1:50 Scale Cat® 420F2 IT Backhoe Loader

14+

Diecast Masters scale models are adult collectibles, not toys. Not intended for children under 14.