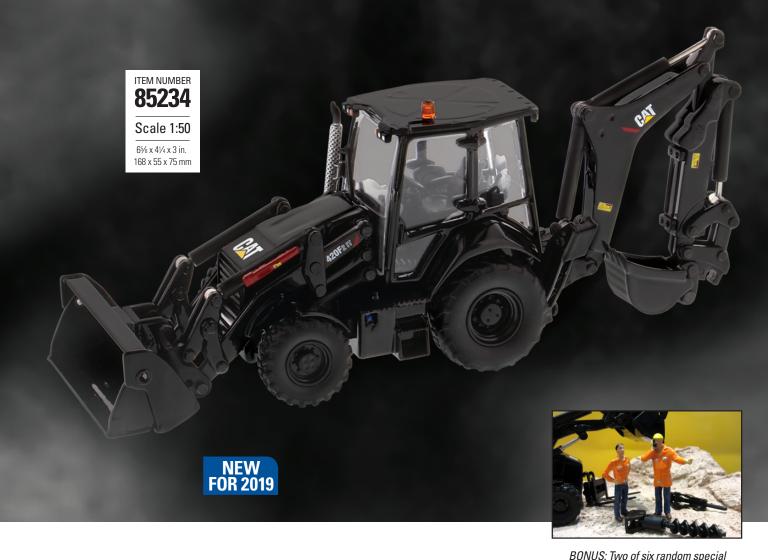

# 1:50 Scale Cat® **420F2 IT Backhoe Loader** Special Black Finish

figurines included in each package.

## Paying tribute to its 30th Anniversary

This special black finish Cat® 420F2 IT Backhoe Loader is a true collectors item. Built with the operator in mind, the F2 backhoe loader cab provides exceptional visibility and additional machine control at the operator's fingertips. Quick and easy attachment changing ensures the ability to match the correct tool to the job application. The hydraulic backhoe coupler allows for a tool change without exiting the cab.

### **Key Features:**

- · Special black paint finish
- · Authentic Cat trade dress and safety decals
- · Interchangeable work tools
- · Operating loader arms and backhoe boom
- · Left and right stabilizers with pads raise and lower
- · Front wheel steering with oscillating axle
- · Authentic tire tread design
- **BONUS**: Two of six random special figurines included in each package

Contact your Diecast Masters distributor today to learn more. Ask for Item Number 85234.