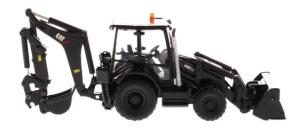

# 1:50 Scale Cat® **420F2 IT Backhoe Loader** Special Black Finish

figurines included in each package.

## Paying tribute to its 30th Anniversary

This special black finish Cat® 420F2 IT Backhoe Loader is a true collectors item. Built with the operator in mind, the F2 backhoe loader cab provides exceptional visibility and additional machine control at the operator's fingertips. Quick and easy attachment changing ensures the ability to match the correct tool to the job application. The hydraulic backhoe coupler allows for a tool change without exiting the cab.

### **Key Features:**

- · Special black paint finish
- · Authentic Cat trade dress and safety decals
- · Interchangeable work tools
- · Operating loader arms and backhoe boom
- · Left and right stabilizers with pads raise and lower
- · Front wheel steering with oscillating axle
- · Authentic tire tread design
- **BONUS**: Two of six random special figurines included in each package