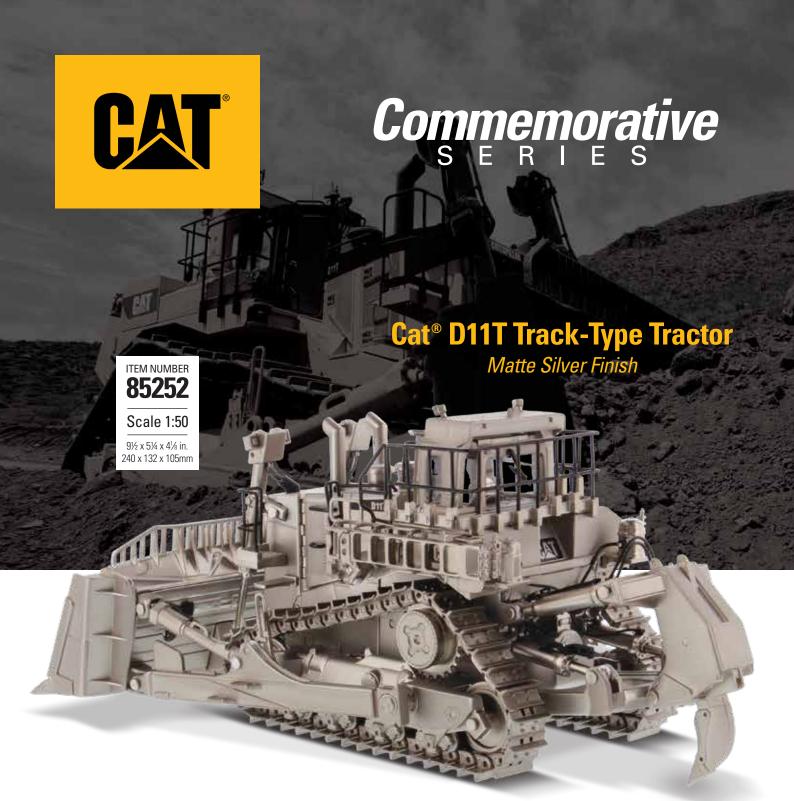

## **Behold the Brilliance of Silver**

Utilizing a unique matte silver-plated finish that is hand dipped, then carefully polished this new Commemorative release is sure to be a collector's favorite.

Presented in a top quality, flip top display package with the model set into a removeable mirrored base, this special 1:50 scale Cat D11T Track-Type Tractor JEL design is certain to be the star attraction of any collection.

This model features heavy diecast construction, metal moveable tracks, adjustable blade and ripper and detailed cab interior.

**Contact your Diecast Masters distributor today to order.** 

|14+

Diecast Masters scale models are adult collectibles not toys. Not intended for children under 14.