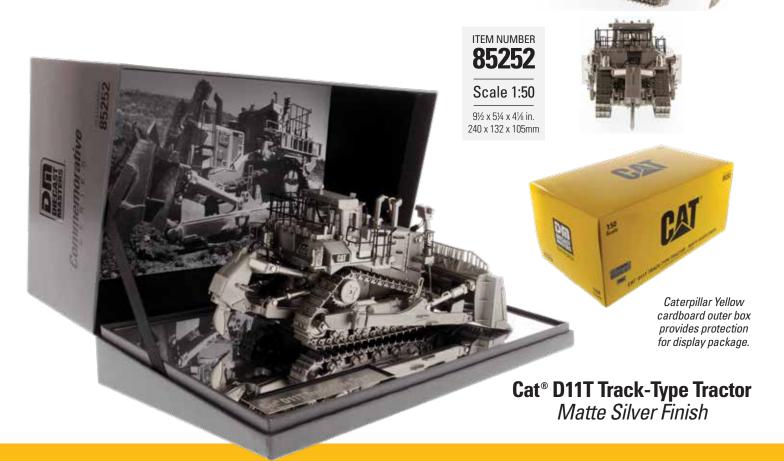

## **Behold the Brilliance of Silver**

Utilizing a unique matte silver-plated finish that is hand dipped, then carefully polished this new Commemorative release is sure to be a collector's favorite.

Presented in a top quality, flip top display package with the model set into a removeable mirrored base, this special 1:50 scale Cat D11T Track-Type Tractor JEL design is certain to be the star attraction of any collection.

## **Ideal for Special Presentations**

Recessed into the mirrored base is a plate engraved simply "Cat D11T Track-Type Tractor — JEL Design" on its upper surface. This plate is also removable and reversible, allowing customers to place their own custom message on the other side. Message examples could read: "Enjoy your retirement" or "Thank you for your Business" to name a few.