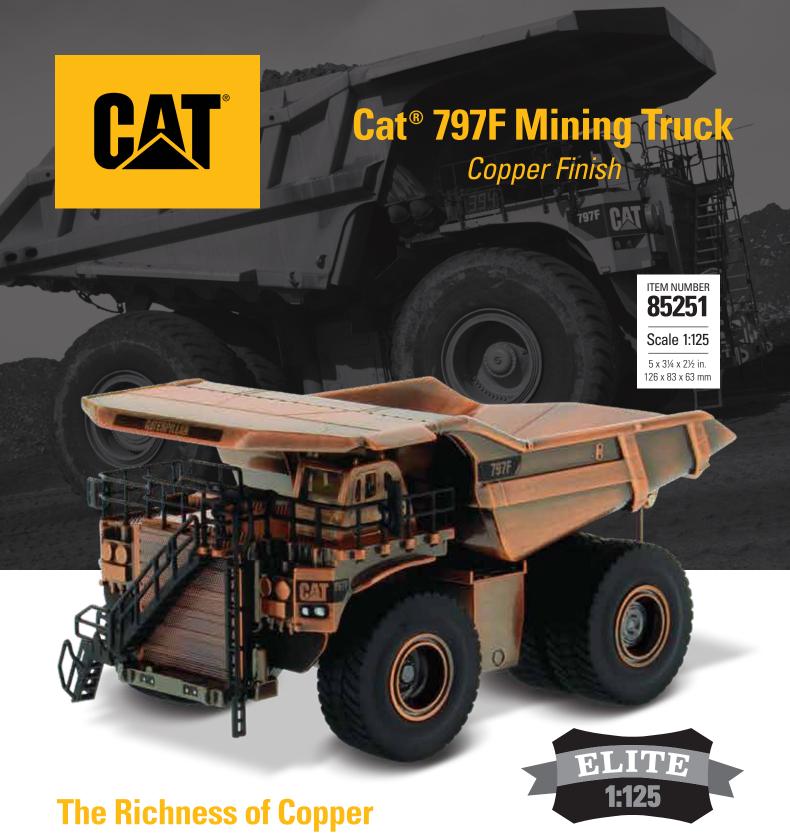

Finished in a beautiful hand-rubbed copper-plated finish, this new addition to the commemorative series is small in scale, but rich in finish and details.

The 797F is the most productive 400 ton truck in the market. It's fast, fuel efficient and delivers class-leading productivity.

## **Key Features of Our New 1:125 Scale Copper Finish Cat® 797F Mining Truck**

- · Hand rubbed copper finish
- · Truck bed raises and lowers
- · Tread and pattern detail on all visible metal surfaces
- · "Rock knockers" on rear tires
- · Authentic tire tread pattern