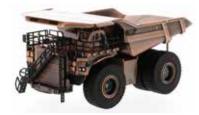

## **Key Features of Our New 1:125 Scale Copper Finish Cat® 797F Mining Truck**

- · Hand rubbed copper finish
- · Truck bed raises and lowers
- · Tread and pattern detail on all visible metal surfaces
- · "Rock knockers" on rear tires
- · Authentic tire tread pattern

**Contact your Diecast Masters distributor today to order.** 

**Cat® 797F Mining Truck** Copper Finish

Caterpillar Yellow cardboard outer sleeve provides protection for display package.

Diecast Masters scale models are adult collectibles, not toys. Not intended for children under 14.