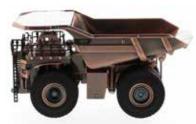

## **Key Features of Our New 1:125 Scale Copper Finish Cat® 797F Mining Truck**

- · Hand rubbed copper finish
- · Truck bed raises and lowers
- · Tread and pattern detail on all visible metal surfaces
- · "Rock knockers" on rear tires
- · Authentic tire tread pattern

**Contact your Diecast Masters distributor today to order.** 

**Cat® 797F Mining Truck** Copper Finish

Caterpillar Yellow cardboard outer sleeve provides protection for display package.

Diecast Masters scale models are adult collectibles, not toys. Not intended for children under 14.