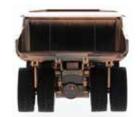

Finished in a beautiful hand-rubbed copper-plated finish, this new addition to the commemorative series is small in scale, but rich in finish and details.

The 797F is the most productive 400 ton truck in the market. It's fast, fuel efficient and delivers class-leading productivity.

## **Key Features of Our New 1:125 Scale Copper Finish Cat® 797F Mining Truck**

- · Hand rubbed copper finish
- · Truck bed raises and lowers
- · Tread and pattern detail on all visible metal surfaces
- · "Rock knockers" on rear tires
- · Authentic tire tread pattern