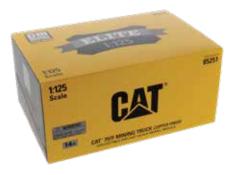

**Contact your Diecast Masters distributor today to order.** 

**Cat® 797F Mining Truck** Copper Finish

Caterpillar Yellow cardboard outer sleeve provides protection for display package.

Diecast Masters scale models are adult collectibles, not toys. Not intended for children under 14.