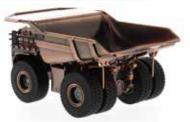

Finished in a beautiful hand-rubbed copper-plated finish, this new addition to the commemorative series is small in scale, but rich in finish and details.

The 797F is the most productive 400 ton truck in the market. It's fast, fuel efficient and delivers class-leading productivity.

## **Key Features of Our New 1:125 Scale Copper Finish Cat® 797F Mining Truck**

- · Hand rubbed copper finish
- · Truck bed raises and lowers
- · Tread and pattern detail on all visible metal surfaces
- · "Rock knockers" on rear tires
- · Authentic tire tread pattern