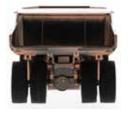

Finished in a beautiful hand-rubbed copper-plated finish, this new addition to the commemorative series is small in scale, but rich in finish and details.

The 797F is the most productive 400 ton truck in the market. It's fast, fuel efficient and delivers class-leading productivity.

## **Key Features of Our New 1:125 Scale Copper Finish Cat® 797F Mining Truck**

- · Hand rubbed copper finish
- · Truck bed raises and lowers
- · Tread and pattern detail on all visible metal surfaces
- · "Rock knockers" on rear tires
- · Authentic tire tread pattern