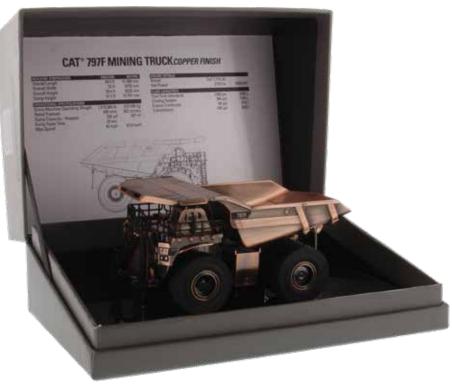

Presented in a top-quality, flip-top display package with the model set into a removable mirrored base, this special 1:125 scale 797F Mining Truck is a great piece to add to your collection.

**Contact your Diecast Masters distributor today to learn more.** 

**Contact your Diecast Masters distributor today to order.** 

**Cat® 797F Mining Truck** Copper Finish

Caterpillar Yellow cardboard outer sleeve provides protection for display package.

Diecast Masters scale models are adult collectibles, not toys. Not intended for children under 14.