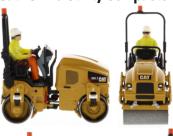

The CB 2.3 utility compactor is a 2.3 metric ton machine suitable for car parks, shoulders, small parking lots, lane additions and other similar-sized jobs. Intuitive controls, nighttime operation, a foldable canopy and ample power complete this machine.

#### **Utility Compactor**

- · Removable operator
- · Articulated steering
- · Rotating drums front and rear
- · Authentic Cat machine yellow paint