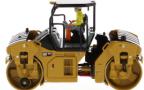

The CB 13 tandem vibratory rollers are 13 metric ton machines designed for high production applications. With an industry leading water spray system, compaction control and temperature mapping, these rollers offer performance and power to handle any job.

#### **Vibratory Rollers**

- · ROPS and Cab configuration
- · Operator station details
- · Articulated steering
- · Removeable roof on cab version to place or remove operator
- · Authentic Cat machine yellow paint