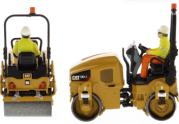

Cat® CB2.3 Utility Compactor

**Cab Configuration** 

ITEM NUMBER 85595

Scale 1:50

33/4 x 13/4 x 21/2 in. 96 x 45 x 63 mm

Three new additions to the Cat paving family complete our existing line of 1:50 scale paving machinery.

The CB 2.3 utility compactor is a 2.3 metric ton machine suitable for car parks, shoulders, small parking lots, lane additions and other similar-sized jobs. Intuitive controls, nighttime operation, a foldable canopy and ample power complete this machine.