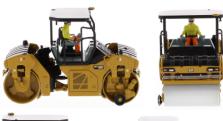

The CB 13 tandem vibratory rollers are 13 metric ton machines designed for high production applications. With an industry leading water spray system, compaction control and temperature mapping, these rollers offer performance and power to handle any job.

#### **Vibratory Rollers**

- · ROPS and Cab configuration
- · Operator station details
- · Articulated steering
- · Removeable roof on cab version to place or remove operator
- · Authentic Cat machine yellow paint