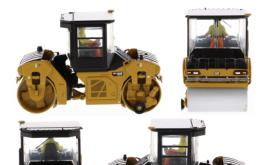

## 360° views of 1:50 Scale Cat® CB2.3 Utility Compactor

360° views of 1:50 Scale Cat® CB13 Tandem Vibratory Roller (ROPS Configuration)

360° views of 1:50 Scale Cat® CB13 Tandem Vibratory Roller (Cab Configuration)