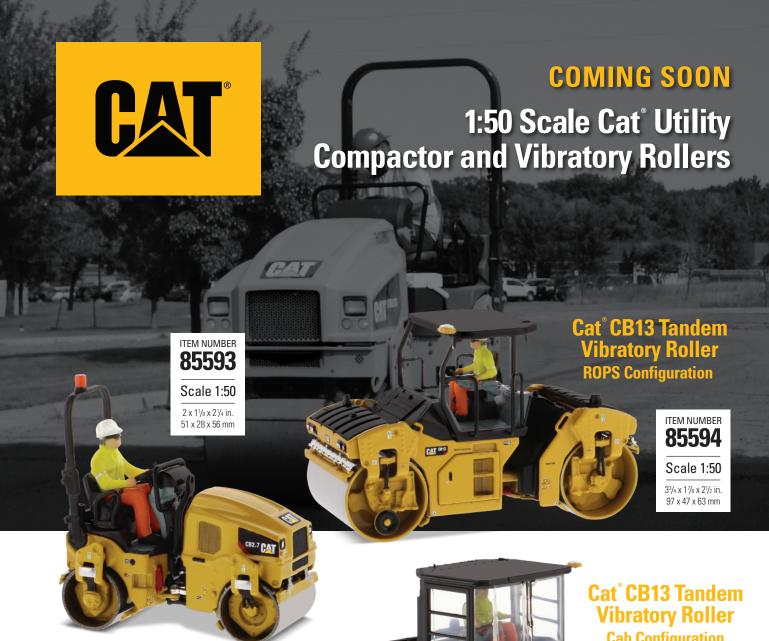

Cat® CB2.3 Utility Compactor

**Cab Configuration** 

ITEM NUMBER 85595

Scale 1:50

33/4 x 13/4 x 21/2 in. 96 x 45 x 63 mm

Three new additions to the Cat paving family complete our existing line of 1:50 scale paving machinery.

The CB 2.3 utility compactor is a 2.3 metric ton machine suitable for car parks, shoulders, small parking lots, lane additions and other similar-sized jobs. Intuitive controls, nighttime operation, a foldable canopy and ample power complete this machine.

The CB 13 tandem vibratory rollers are 13 metric ton machines designed for high production applications. With an industry leading water spray system, compaction control and temperature mapping, these rollers offer performance and power to handle any job.