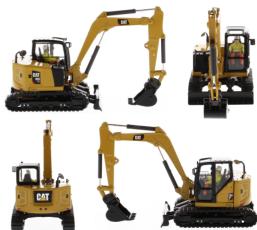

## **High Line Series Packaging**

Collectible, full-color-printed metal box, including machine photos and specifications. Die-cut foam insert protects model within the box. cardboard outer box provides additional protection. 360° views of 1:50 Scale Cat<sup>®</sup> 308 CR Mini Hydraulic Excavator (Next Generation Design)