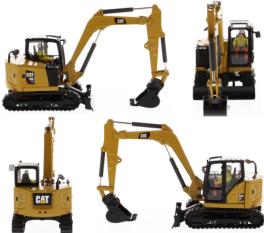

## **High Line Series Packaging**

Collectible, full-color-printed metal box, including machine photos and specifications. Die-cut foam insert protects model within the box. cardboard outer box provides additional protection. 360° views of 1:50 Scale Cat<sup>®</sup> 308 CR Mini Hydraulic Excavator (Next Generation Design)