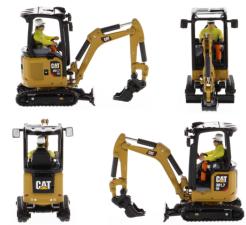

360° views of 1:50 Scale Cat<sup>®</sup> 301.7 CR Mini Hydraulic Excavator

360° views of 1:50 Scale Cat<sup>®</sup> 309 CR Mini Hydraulic Excavator

Contact your Diecast Masters distributor today to order.