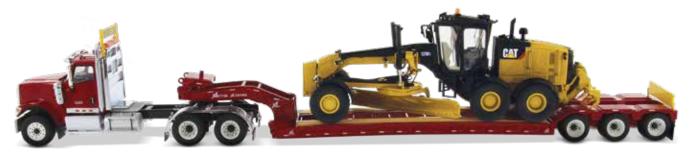

Real Replicas

1TEM NUMBER **85598** 

Scale 1:50

22½ x 2½ x 3½ in. 563 X 55 X 90 mm

**85600** 

**Scale 1:50** 

- · Diecast metal construction on Cat® machines, trucks and trailers
- · Authentic logo treatments and colors
- · Removable "Oversize Load" signs
- · Light bar and headache rack on trucks
- · Truck hoods open to reveal engine detail
- · Removable trailer gooseneck and operating loading ramps
- · Single-axle and two-axle boosters included with all items for optional attachment to rear of trailer
- · Item 85600 heavy-haul package features outrigger trailer with two-axle jeep for carrying Cat® 349F L XE Hydraulic Excavator
- · Premium slide-style packaging printed with full-color graphics and specifications of Cat® machines, trucks and trailers