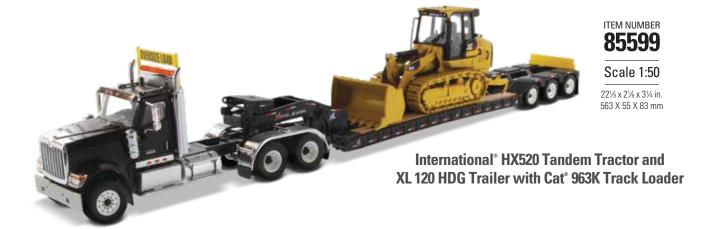

Real Replicas

1TEM NUMBER **85598** 

Scale 1:50

22½ x 2½ x 3½ in. 563 X 55 X 90 mm

**85600** 

**Scale 1:50** 

- · Diecast metal construction on Cat® machines, trucks and trailers
- · Authentic logo treatments and colors
- · Removable "Oversize Load" signs
- · Light bar and headache rack on trucks
- · Truck hoods open to reveal engine detail
- · Removable trailer gooseneck and operating loading ramps
- · Single-axle and two-axle boosters included with all items for optional attachment to rear of trailer
- · Item 85600 heavy-haul package features outrigger trailer with two-axle jeep for carrying Cat® 349F L XE Hydraulic Excavator
- · Premium slide-style packaging printed with full-color graphics and specifications of Cat® machines, trucks and trailers