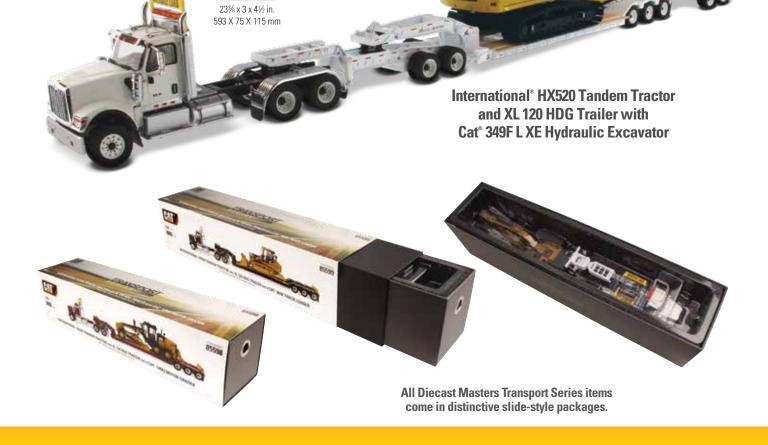

## TRANSPORT SERIES

Pictured: 1:50 Scale International\* HX520 Tandem Tractor and XL 120 HDG Trailer with Cat\* 349F L XE Hydraulic Excavator.

Just one of the growing line of Transport Series models available now from Diecast Masters.

Real Replicas

1TEM NUMBER **85598** 

Scale 1:50

22½ x 2½ x 3½ in. 563 X 55 X 90 mm

**85600** 

**Scale 1:50** 

- · Diecast metal construction on Cat® machines, trucks and trailers
- · Authentic logo treatments and colors
- · Removable "Oversize Load" signs
- · Light bar and headache rack on trucks
- · Truck hoods open to reveal engine detail
- · Removable trailer gooseneck and operating loading ramps
- · Single-axle and two-axle boosters included with all items for optional attachment to rear of trailer
- · Item 85600 heavy-haul package features outrigger trailer with two-axle jeep for carrying Cat® 349F L XE Hydraulic Excavator
- · Premium slide-style packaging printed with full-color graphics and specifications of Cat® machines, trucks and trailers