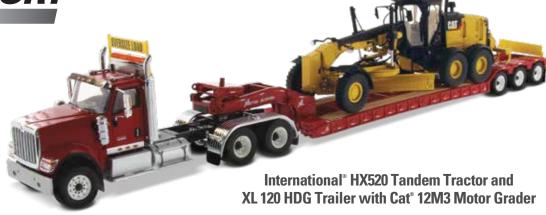

## TRANSPORT SERIES

Pictured: 1:50 Scale International\* HX520 Tandem Tractor and XL 120 HDG Trailer with Cat\* 349F L XE Hydraulic Excavator.

Just one of the growing line of Transport Series models available now from Diecast Masters.