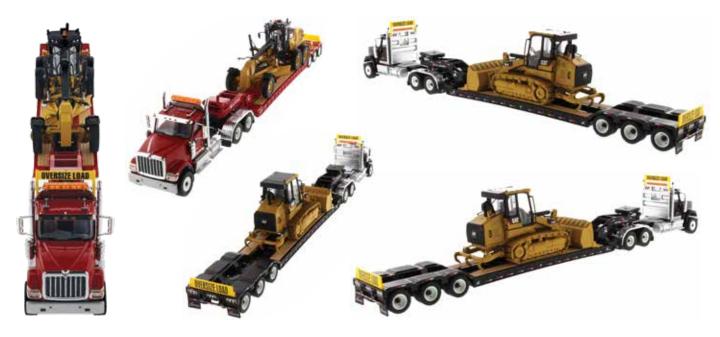

Real Replicas

1TEM NUMBER **85598** 

Scale 1:50

22½ x 2½ x 3½ in. 563 X 55 X 90 mm

**85600** 

**Scale 1:50** 

- · Diecast metal construction on Cat® machines, trucks and trailers
- · Authentic logo treatments and colors
- · Removable "Oversize Load" signs
- · Light bar and headache rack on trucks
- · Truck hoods open to reveal engine detail
- · Removable trailer gooseneck and operating loading ramps
- · Single-axle and two-axle boosters included with all items for optional attachment to rear of trailer
- · Item 85600 heavy-haul package features outrigger trailer with two-axle jeep for carrying Cat® 349F L XE Hydraulic Excavator
- · Premium slide-style packaging printed with full-color graphics and specifications of Cat® machines, trucks and trailers