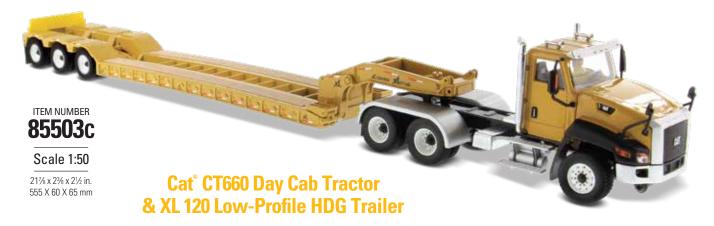

# 1:50 Scale Cat® CT660 Trucks with XL Lowboy Trailers

E G G & X

Cat® CT660 Day Cab Tractor & XL 120 Low-Profile HDG Trailer with Cat CB-534D XW Vibratory Asphalt Compactor

NEW FOR 2018

Scale 1:50

21% x 2% x 3% in. 555 X 60 X 78 mm

# **Announcing the Return of a Classic**

Diecast Masters is bringing back one of the most popular Cat® truck models ever produced – the CT660 Day Cab Tractor. Our coming 1:50 scale releases come with a great new lowboy from XL Specialized Trailers, painted in legendary yellow to match the truck.

There are two versions offered: truck and trailer alone, plus truck and trailer pre-loaded with a Cat® CB-534D XW Vibratory Asphalt Compactor. Both come in our distinctive Core Classics packages.

Real Replicas