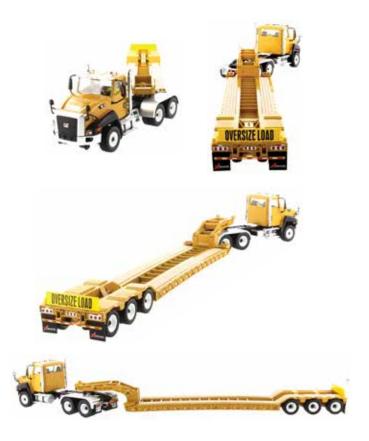

# 1:50 Scale Cat® CT660 Trucks with XL Lowboy Trailers

E G G & X

Cat® CT660 Day Cab Tractor & XL 120 Low-Profile HDG Trailer with Cat CB-534D XW Vibratory Asphalt Compactor

NEW FOR 2018

Scale 1:50

21% x 2% x 3% in. 555 X 60 X 78 mm

#### 360° views of 1:50 Scale Cat® CT660 Day Cab Tractor & XL 120 Low-Profile HDG Trailer

# **Key Features of Our Cat® Trucks and XL Trailers**

- · Heavy diecast metal construction and realistic detailing throughout
- · Truck hood opens to reveal Cat® CT13 engine detail
- Truck interior detailing
- · Authentic logo treatments and other brand marks
- · Removable "Oversize Load" sign for trailer
- · Trailer deck replicates authentic camber
- · Removable trailer gooseneck and operating loading ramps
- · Accurate tire tread and rim detail on both truck and trailer