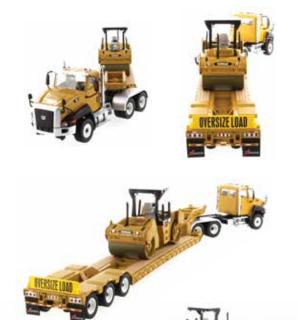

There are two versions offered: truck and trailer alone, plus truck and trailer pre-loaded with a Cat® CB-534D XW Vibratory Asphalt Compactor. Both come in our distinctive Core Classics packages.

Real Replicas

# **Key Features of Our Cat® Trucks and XL Trailers**

- · Heavy diecast metal construction and realistic detailing throughout
- · Truck hood opens to reveal Cat® CT13 engine detail
- Truck interior detailing
- · Authentic logo treatments and other brand marks
- · Removable "Oversize Load" sign for trailer
- · Trailer deck replicates authentic camber
- · Removable trailer gooseneck and operating loading ramps
- · Accurate tire tread and rim detail on both truck and trailer