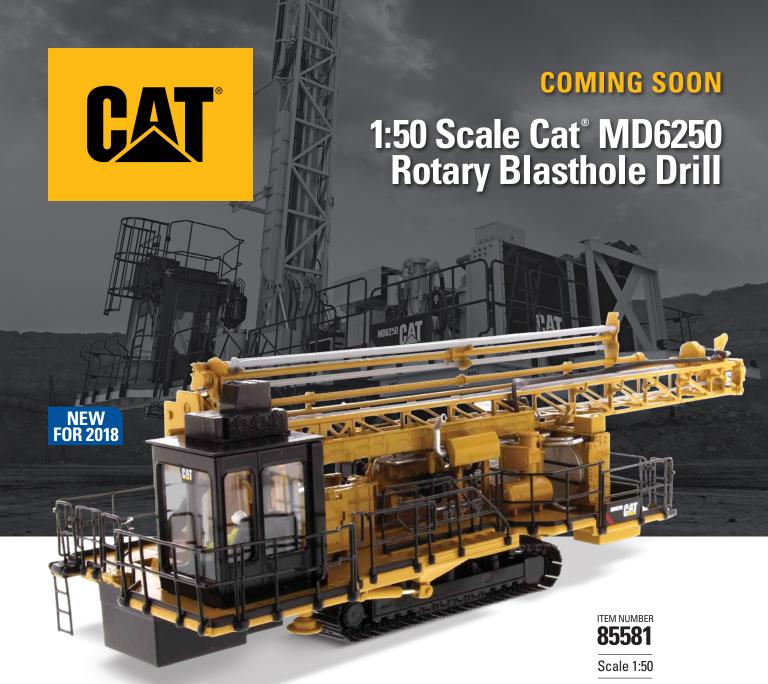

## Cat® MD6250 Rotary Blasthole Drill

The Cat® MD6250 blasthole drill produces 152-250 mm (6-9.8 in) diameter holes used for explosive charges at mines or quarries. Drilling modes include rotary for soft rock and down-the-hole (DTH) for hard rock. Single-pass hole depth with standard mast is 11.2 m (36.7 ft); maximum multi-pass hole depth is 53.8 m (176.7 feet).

The MD6250 will operate efficiently at virtually all temperatures and elevations. Semi-autonomous and fully autonomous drilling is supported. The drill's 879 hp Cat C27 ACERT™ engine can be configured to match emissions regulations in any global region.

## **Key Features of Our New MD6250 Rotary Blasthole Drill**

- · Mast and drill pipe extend and retract
- · Leveling jacks raise and lower
- · Moveable ladders and stairs
- · Operable auxiliary breakout wrench
- · Realistic metal tracks and handrails
- · Detailed engine components
- · Detailed cab interior
- · Authentic Cat Machine Yellow paint
- · Authentic Cat trade dress
- · Roof lifts off cab to place or remove operator figure