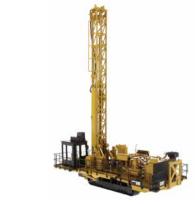

## 360° views of 1:50 Scale Cat® MD6250 Rotaty Blasthole Drill

**Contact your Diecast Masters distributor today to order.** 

14+

Diecast Masters scale models are adult collectibles not toys. Not intended for children under 14.