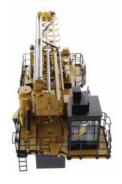

## 360° views of 1:50 Scale Cat® MD6250 Rotaty Blasthole Drill

**Contact your Diecast Masters distributor today to order.** 

14+

Diecast Masters scale models are adult collectibles not toys. Not intended for children under 14.