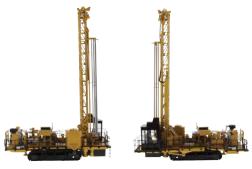

## 360° views of 1:50 Scale Cat® MD6250 Rotaty Blasthole Drill

**Contact your Diecast Masters distributor today to order.** 

14+

Diecast Masters scale models are adult collectibles not toys. Not intended for children under 14.