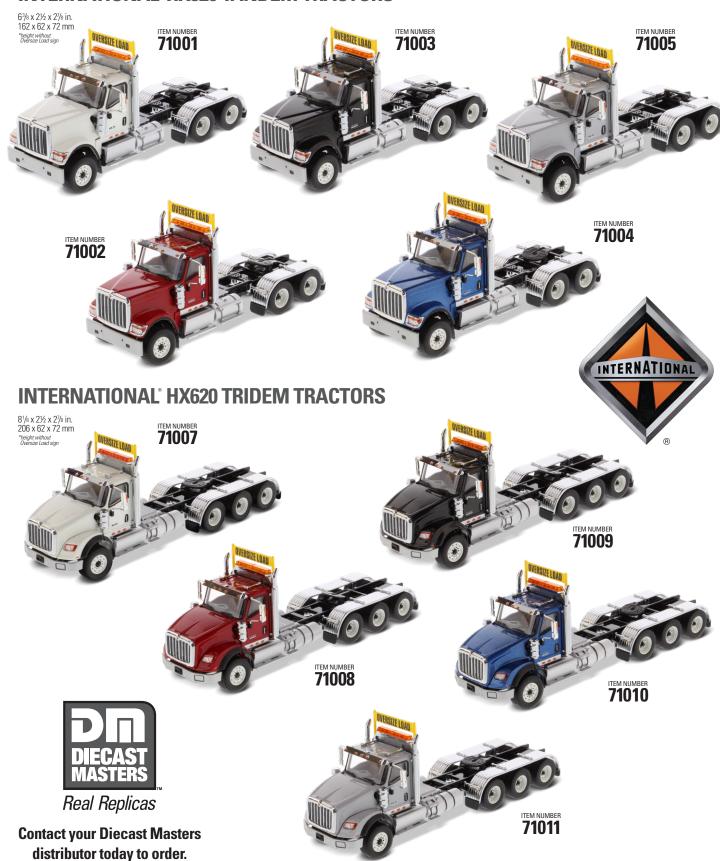

# INTERNATIONAL® HX520 TANDEM TRACTORS



# **Key Features**

- · Heavy diecast metal construction of both trucks and trailers
- · Truck and trailer configurations reflect vocational application for severe-duty construction environments
- · Authentic logo treatments and other brand marks
- · Truck colors drawn from actual International paint chips
- · Removable "Oversize Load" signs included for both trucks and trailers
- · Light bar and headache rack on all tractors
- · Tilting bed on dump truck and rotating drum on concrete mixer
- · Truck hoods open to reveal engine detail
- · Trailer deck replicates authentic camber
- · Flip neck attachment on trailer gooseneck creates greater swing clearance
- · Single-axle and two-axle boosters included for optional attachment to rear of trailer
- · Accurate tire tread and rim detail on bo