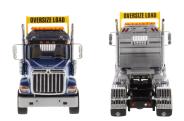

#### 360° views of 1:50 Scale Tandem Trucks

# **Key Features**

- · Heavy diecast metal construction of both trucks and trailers
- · Truck and trailer configurations reflect vocational application for severe-duty construction environments
- · Authentic logo treatments and other brand marks
- · Truck colors drawn from actual International paint chips
- · Removable "Oversize Load" signs included for both trucks and trailers
- · Light bar and headache rack on all tractors
- · Tilting bed on dump truck and rotating drum on concrete mixer
- · Truck hoods open to reveal engine detail
- · Trailer deck replicates authentic camber
- · Flip neck attachment on trailer gooseneck creates greater swing clearance
- · Single-axle and two-axle boosters included for optional attachment to rear of trailer
- · Accurate tire tread and rim detail on both trucks and trailers
- Premium slide-box-style packaging printed with full-color graphics and specifications of real trucks and trailers

All trucks feature opening hoods and detailed engines.

Oversize Load signs can be removed from tractors and trailers

All trailers come with snap-on single-axle and double-axle rear boosters.

Real Replicas