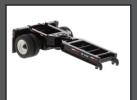

All trucks feature opening hoods and detailed engines.

Oversize Load signs can be removed from tractors and trailers

All trailers come with snap-on single-axle and double-axle rear boosters.

Real Replicas