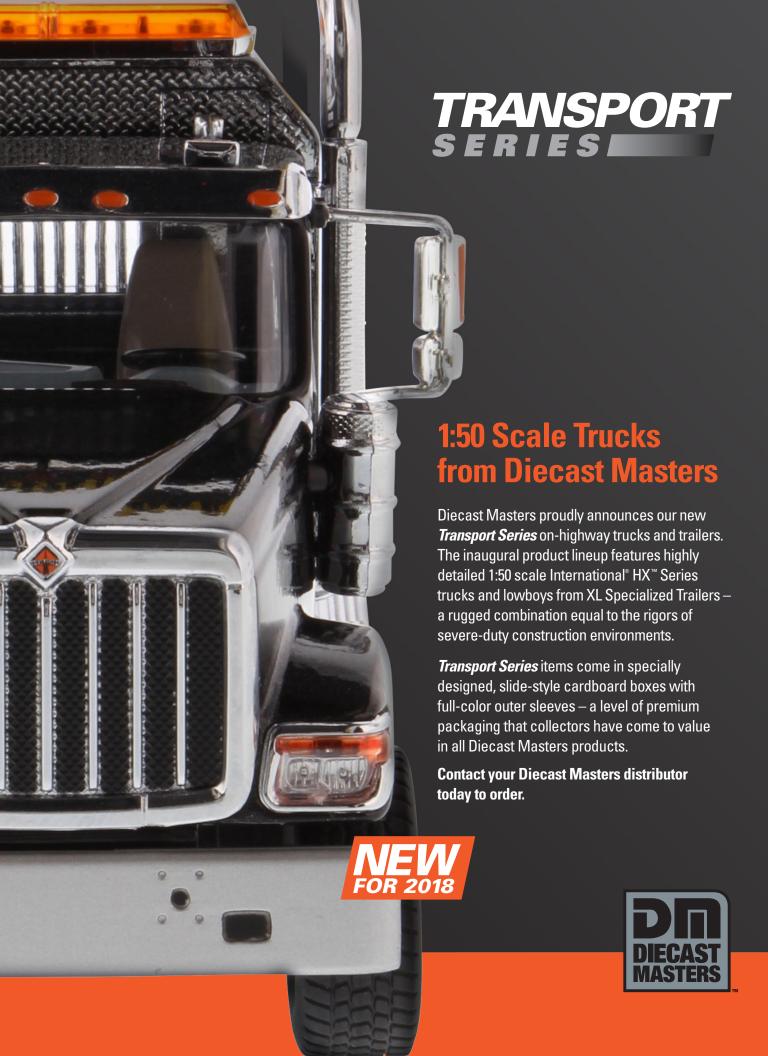

# **Key Features**

- · Heavy diecast metal construction of both trucks and trailers
- · Truck and trailer configurations reflect vocational application for severe-duty construction environments
- · Authentic logo treatments and other brand marks
- · Truck colors drawn from actual International paint chips
- · Removable "Oversize Load" signs included for both trucks and trailers
- · Light bar and headache rack on all tractors
- · Tilting bed on dump truck and rotating drum on concrete mixer
- · Truck hoods open to reveal engine detail
- · Trailer deck replicates authentic camber
- · Flip neck attachment on trailer gooseneck creates greater swing clearance
- · Single-axle and two-axle boosters included for optional attachment to rear of trailer
- · Accurate tire tread and rim detail on both trucks and trailers
- Premium slide-box-style packaging printed with full-color graphics and specifications of real trucks and trailers