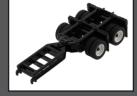

All trucks feature opening hoods and detailed engines.

Oversize Load signs can be removed from tractors and trailers

All trailers come with snap-on single-axle and double-axle rear boosters.

Real Replicas