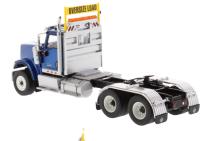

oseneck creates greater swing clearance
- · Single-axle and two-axle boosters included for optional attachment to rear of trailer
- · Accurate tire tread and rim detail on both trucks and trailers
- Premium slide-box-style packaging printed with full-color graphics and specifications of real trucks and trailers



All trucks feature opening hoods and detailed engines.



Oversize Load signs can be removed from tractors and trailers





All trailers come with snap-on single-axle and double-axle rear boosters.





Real Replicas

Contact your Diecast Masters distributor today to order.



# INTERNATIONAL® HX520 TANDEM TRACTORS WITH XL 120 LOW-PROFILE HDG TRAILER



## INTERNATIONAL® HX620 DUMP TRUCK



#### INTERNATIONAL® HX615 CONCRETE MIXER



#### 360° views of 1:50 Scale Tandem Trucks









#### 360° views of 1:50 Scale Tridem Trucks









#### 360° views of 1:50 Scale Vocational Trucks









### 360° views of 1:50 Scale Trucks with Lowboy Trailers







Real Replicas

Contact your Diecast Masters distributor today to order.



Diecast Masters scale models are adult collectibles, not toys. Not intended for children under 14.

INTERNATIONAL® and other International trademarks are licensed by International Truck Intellectual Property Company, LLC. All other marks are trademarks of their respective owners.

XL SPECIALIZED TRAILERS is a registered trademark of Bull Moose Heavy Haul, Inc.