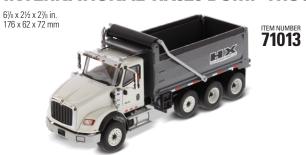

detail
- · Trailer deck replicates authentic camber
- · Flip neck attachment on trailer gooseneck creates greater swing clearance
- · Single-axle and two-axle boosters included for optional attachment to rear of trailer
- · Accurate tire tread and rim detail on both trucks and trailers
- Premium slide-box-style packaging printed with full-color graphics and specifications of real trucks and trailers



All trucks feature opening hoods and detailed engines.



Oversize Load signs can be removed from tractors and trailers





All trailers come with snap-on single-axle and double-axle rear boosters.





Real Replicas

Contact your Diecast Masters distributor today to order.



# INTERNATIONAL® HX520 TANDEM TRACTORS WITH XL 120 LOW-PROFILE HDG TRAILER



## INTERNATIONAL® HX620 DUMP TRUCK



#### INTERNATIONAL® HX615 CONCRETE MIXER



#### 360° views of 1:50 Scale Tandem Trucks









#### 360° views of 1:50 Scale Tridem Trucks









#### 360° views of 1:50 Scale Vocational Trucks









### 360° views of 1:50 Scale Trucks with Lowboy Trailers







Real Replicas

Contact your Diecast Masters distributor today to order.



Diecast Masters scale models are adult collectibles, not toys. Not intended for children under 14.

INTERNATIONAL® and other International trademarks are licensed by International Truck Intellectual Property Company, LLC. All other marks are trademarks of their respective owners.

XL SPECIALIZED TRAILERS is a registered trademark of Bull Moose Heavy Haul, Inc.