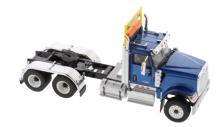

#### 360° views of 1:50 Scale Tridem Trucks

# **Key Features**

- · Heavy diecast metal construction of both trucks and trailers
- · Truck and trailer configurations reflect vocational application for severe-duty construction environments
- · Authentic logo treatments and other brand marks
- · Truck colors drawn from actual International paint chips
- · Removable "Oversize Load" signs included for both trucks and trailers
- · Light bar and headache rack on all tractors
- · Tilting bed on dump truck and rotating drum on concrete mixer
- · Truck hoods open to reveal engine detail
- · Trailer deck replicates authentic camber
- · Flip neck attachment on trailer gooseneck creates greater swing clearance
- · Single-axle and two-axle boosters included for optional attachment to rear of trailer
- · Accurate tire tread and rim detail on both trucks and trailers
- Premium slide-box-style packaging printed with full-color graphics and specifications of real trucks and trailers

All trucks feature opening hoods and detailed engines.

Oversize Load signs can be removed from tractors and trailers

All trailers come with snap-on single-axle and double-axle rear boosters.

Real Replicas