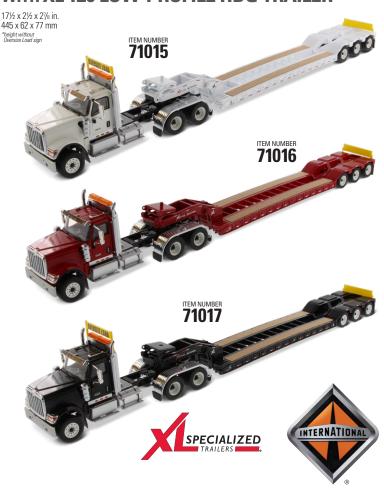

- · Truck hoods open to reveal engine detail
- · Trailer deck replicates authentic camber
- · Flip neck attachment on trailer gooseneck creates greater swing clearance
- · Single-axle and two-axle boosters included for optional attachment to rear of trailer
- · Accurate tire tread and rim detail on both trucks and trailers
- Premium slide-box-style packaging printed with full-color graphics and specifications of real trucks and trailers



All trucks feature opening hoods and detailed engines.



Oversize Load signs can be removed from tractors and trailers





All trailers come with snap-on single-axle and double-axle rear boosters.





Real Replicas

Contact your Diecast Masters distributor today to order.



# INTERNATIONAL® HX520 TANDEM TRACTORS WITH XL 120 LOW-PROFILE HDG TRAILER



## INTERNATIONAL® HX620 DUMP TRUCK



#### INTERNATIONAL® HX615 CONCRETE MIXER



#### 360° views of 1:50 Scale Tandem Trucks









#### 360° views of 1:50 Scale Tridem Trucks









#### 360° views of 1:50 Scale Vocational Trucks









### 360° views of 1:50 Scale Trucks with Lowboy Trailers







Real Replicas

Contact your Diecast Masters distributor today to order.



Diecast Masters scale models are adult collectibles, not toys. Not intended for children under 14.

INTERNATIONAL® and other International trademarks are licensed by International Truck Intellectual Property Company, LLC. All other marks are trademarks of their respective owners.

XL SPECIALIZED TRAILERS is a registered trademark of Bull Moose Heavy Haul, Inc.