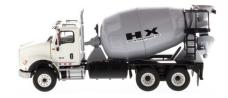

o rear of trailer
- · Accurate tire tread and rim detail on both trucks and trailers
- Premium slide-box-style packaging printed with full-color graphics and specifications of real trucks and trailers



All trucks feature opening hoods and detailed engines.



Oversize Load signs can be removed from tractors and trailers





All trailers come with snap-on single-axle and double-axle rear boosters.





Real Replicas

Contact your Diecast Masters distributor today to order.



# INTERNATIONAL® HX520 TANDEM TRACTORS WITH XL 120 LOW-PROFILE HDG TRAILER



## INTERNATIONAL® HX620 DUMP TRUCK



#### INTERNATIONAL® HX615 CONCRETE MIXER



#### 360° views of 1:50 Scale Tandem Trucks









#### 360° views of 1:50 Scale Tridem Trucks









#### 360° views of 1:50 Scale Vocational Trucks









### 360° views of 1:50 Scale Trucks with Lowboy Trailers







Real Replicas

Contact your Diecast Masters distributor today to order.



Diecast Masters scale models are adult collectibles, not toys. Not intended for children under 14.

INTERNATIONAL® and other International trademarks are licensed by International Truck Intellectual Property Company, LLC. All other marks are trademarks of their respective owners.

XL SPECIALIZED TRAILERS is a registered trademark of Bull Moose Heavy Haul, Inc.