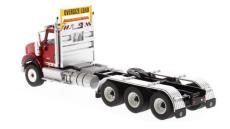

#### 360° views of 1:50 Scale Tridem Trucks

# **Key Features**

- · Heavy diecast metal construction of both trucks and trailers
- · Truck and trailer configurations reflect vocational application for severe-duty construction environments
- · Authentic logo treatments and other brand marks
- · Truck colors drawn from actual International paint chips
- · Removable "Oversize Load" signs included for both trucks and trailers
- · Light bar and headache rack on all tractors
- · Tilting bed on dump truck and rotating drum on concrete mixer
- · Truck hoods open to reveal engine detail
- · Trailer deck replicates authentic camber
- · Flip neck attachment on trailer gooseneck creates greater swing clearance
- · Single-axle and two-axle boosters included for optional attachment to rear of trailer
- · Accurate tire tread and rim detail on both trucks and trailers
- Premium slide-box-style packaging printed with full-color graphics and specifications of real trucks and trailers

All trucks feature opening hoods and detailed engines.

Oversize Load signs can be removed from tractors and trailers

All trailers come with snap-on single-axle and double-axle rear boosters.

Real Replicas