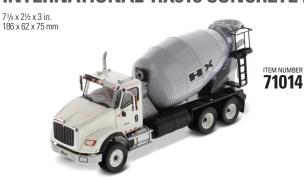

c camber
- · Flip neck attachment on trailer gooseneck creates greater swing clearance
- · Single-axle and two-axle boosters included for optional attachment to rear of trailer
- · Accurate tire tread and rim detail on both trucks and trailers
- Premium slide-box-style packaging printed with full-color graphics and specifications of real trucks and trailers



All trucks feature opening hoods and detailed engines.



Oversize Load signs can be removed from tractors and trailers





All trailers come with snap-on single-axle and double-axle rear boosters.





Real Replicas

Contact your Diecast Masters distributor today to order.



# INTERNATIONAL® HX520 TANDEM TRACTORS WITH XL 120 LOW-PROFILE HDG TRAILER



## INTERNATIONAL® HX620 DUMP TRUCK



#### INTERNATIONAL® HX615 CONCRETE MIXER



#### 360° views of 1:50 Scale Tandem Trucks









#### 360° views of 1:50 Scale Tridem Trucks









#### 360° views of 1:50 Scale Vocational Trucks









### 360° views of 1:50 Scale Trucks with Lowboy Trailers







Real Replicas

Contact your Diecast Masters distributor today to order.



Diecast Masters scale models are adult collectibles, not toys. Not intended for children under 14.

INTERNATIONAL® and other International trademarks are licensed by International Truck Intellectual Property Company, LLC. All other marks are trademarks of their respective owners.

XL SPECIALIZED TRAILERS is a registered trademark of Bull Moose Heavy Haul, Inc.