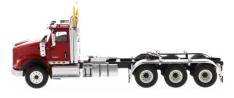

#### 360° views of 1:50 Scale Tridem Trucks

# **Key Features**

- · Heavy diecast metal construction of both trucks and trailers
- · Truck and trailer configurations reflect vocational application for severe-duty construction environments
- · Authentic logo treatments and other brand marks
- · Truck colors drawn from actual International paint chips
- · Removable "Oversize Load" signs included for both trucks and trailers
- · Light bar and headache rack on all tractors
- · Tilting bed on dump truck and rotating drum on concrete mixer
- · Truck hoods open to reveal engine detail
- · Trailer deck replicates authentic camber
- · Flip neck attachment on trailer gooseneck creates greater swing clearance
- · Single-axle and two-axle boosters included for optional attachment to rear of trailer
- · Accurate tire tread and rim detail on both trucks and trailers
- Premium slide-box-style packaging printed with full-color graphics and specifications of real trucks and trailers

All trucks feature opening hoods and detailed engines.

Oversize Load signs can be removed from tractors and trailers

All trailers come with snap-on single-axle and double-axle rear boosters.

Real Replicas