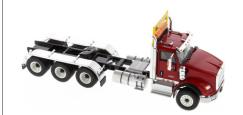

two-axle boosters included for optional attachment to rear of trailer
- · Accurate tire tread and rim detail on both trucks and trailers
- Premium slide-box-style packaging printed with full-color graphics and specifications of real trucks and trailers



All trucks feature opening hoods and detailed engines.



Oversize Load signs can be removed from tractors and trailers





All trailers come with snap-on single-axle and double-axle rear boosters.





Real Replicas

Contact your Diecast Masters distributor today to order.



# INTERNATIONAL® HX520 TANDEM TRACTORS WITH XL 120 LOW-PROFILE HDG TRAILER



## INTERNATIONAL® HX620 DUMP TRUCK



#### INTERNATIONAL® HX615 CONCRETE MIXER



#### 360° views of 1:50 Scale Tandem Trucks









#### 360° views of 1:50 Scale Tridem Trucks









#### 360° views of 1:50 Scale Vocational Trucks









### 360° views of 1:50 Scale Trucks with Lowboy Trailers







Real Replicas

Contact your Diecast Masters distributor today to order.



Diecast Masters scale models are adult collectibles, not toys. Not intended for children under 14.

INTERNATIONAL® and other International trademarks are licensed by International Truck Intellectual Property Company, LLC. All other marks are trademarks of their respective owners.

XL SPECIALIZED TRAILERS is a registered trademark of Bull Moose Heavy Haul, Inc.