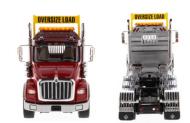

# INTERNATIONAL® HX520 TANDEM TRACTORS

# **Key Features**

- · Heavy diecast metal construction of both trucks and trailers
- · Truck and trailer configurations reflect vocational application for severe-duty construction environments
- · Authentic logo treatments and other brand marks
- · Truck colors drawn from actual International paint chips
- · Removable "Oversize Load" signs included for both trucks and trailers
- · Light bar and headache rack on all tractors
- · Tilting bed on dump truck and rotating drum on concrete mixer
- · Truck hoods open to reveal engine detail
- · Trailer deck replicates authentic camber
- · Flip neck attachment on trailer gooseneck creates greater swing clearance
- · Single-axle and two-axle boosters included for optional attachment to rear of trailer
- · Accurate tire tread and rim detail on both trucks and trailers
- Premium slide-box-style packaging printed with full-color graphics and specifications of real trucks and trailers

All trucks feature opening hoods and detailed engines.

Oversize Load signs can be removed from tractors and trailers

All trailers come with snap-on single-axle and double-axle rear boosters.

Real Replicas