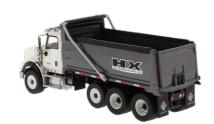

to rear of trailer
- · Accurate tire tread and rim detail on both trucks and trailers
- Premium slide-box-style packaging printed with full-color graphics and specifications of real trucks and trailers



All trucks feature opening hoods and detailed engines.



Oversize Load signs can be removed from tractors and trailers





All trailers come with snap-on single-axle and double-axle rear boosters.





Real Replicas

Contact your Diecast Masters distributor today to order.



# INTERNATIONAL® HX520 TANDEM TRACTORS WITH XL 120 LOW-PROFILE HDG TRAILER



## INTERNATIONAL® HX620 DUMP TRUCK



#### INTERNATIONAL® HX615 CONCRETE MIXER



#### 360° views of 1:50 Scale Tandem Trucks









#### 360° views of 1:50 Scale Tridem Trucks









#### 360° views of 1:50 Scale Vocational Trucks









### 360° views of 1:50 Scale Trucks with Lowboy Trailers







Real Replicas

Contact your Diecast Masters distributor today to order.



Diecast Masters scale models are adult collectibles, not toys. Not intended for children under 14.

INTERNATIONAL® and other International trademarks are licensed by International Truck Intellectual Property Company, LLC. All other marks are trademarks of their respective owners.

XL SPECIALIZED TRAILERS is a registered trademark of Bull Moose Heavy Haul, Inc.