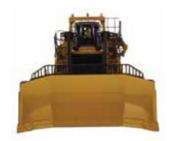

## **Cat® D11T Track-Type Tractor**

The latest Cat® D11T Track-Type Tractor brings the operational and efficiency updates to the large dozer that continues to set the standard by which all others are judged in mining and quarry operations worldwide. Diecast Masters' new model replicates two of the machine's most popular exterior options: the rear platform with guard rails and the powered access ladder.

## **Key Features of Our New D11T Track-Type Tractor**

- · Detailed cab interior, including operator
- · Authentic Cat Machine Yellow paint
- · Authentic Cat trade dress
- · Realistic metal tracks
- · Rear platform and powered access ladder details
- · Highly detailed 11U dozer blade
- · Opening engine compartment and engine detail
- · Ripper raises and lowers
- · Realistic metal grab rails and handles
- · Roof lifts off for cabin access