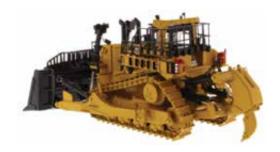

## **Cat® D11T Track-Type Tractor**

The latest Cat® D11T Track-Type Tractor brings the operational and efficiency updates to the large dozer that continues to set the standard by which all others are judged in mining and quarry operations worldwide. Diecast Masters' new model replicates two of the machine's most popular exterior options: the rear platform with guard rails and the powered access ladder.

## **Key Features of Our New D11T Track-Type Tractor**

- · Detailed cab interior, including operator
- · Authentic Cat Machine Yellow paint
- · Authentic Cat trade dress
- · Realistic metal tracks
- · Rear platform and powered access ladder details
- · Highly detailed 11U dozer blade
- · Opening engine compartment and engine detail
- · Ripper raises and lowers
- · Realistic metal grab rails and handles
- · Roof lifts off for cabin access