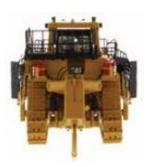

## **Cat® D11T Track-Type Tractor**

The latest Cat® D11T Track-Type Tractor brings the operational and efficiency updates to the large dozer that continues to set the standard by which all others are judged in mining and quarry operations worldwide. Diecast Masters' new model replicates two of the machine's most popular exterior options: the rear platform with guard rails and the powered access ladder.

## **Key Features of Our New D11T Track-Type Tractor**

- · Detailed cab interior, including operator
- · Authentic Cat Machine Yellow paint
- · Authentic Cat trade dress
- · Realistic metal tracks
- · Rear platform and powered access ladder details
- · Highly detailed 11U dozer blade
- · Opening engine compartment and engine detail
- · Ripper raises and lowers
- · Realistic metal grab rails and handles
- · Roof lifts off for cabin access