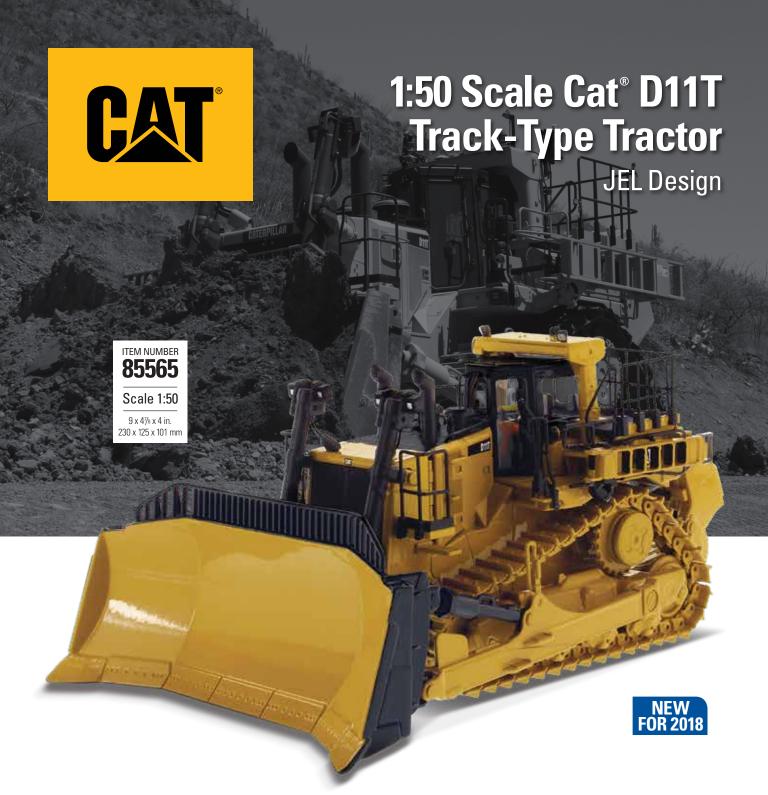

## **Cat® D11T Track-Type Tractor**

The latest Cat® D11T Track-Type Tractor brings the operational and efficiency updates to the large dozer that continues to set the standard by which all others are judged in mining and quarry operations worldwide. Diecast Masters' new model replicates two of the machine's most popular exterior options: the rear platform with guard rails and the powered access ladder.

"JEL Design" D11T tractors are equipped with C32 ACERT™ engines that meet U.S. EPA Tier 4 Final emission standards.

Real Replicas

Contact your Diecast Masters distributor today to order.

## **Key Features of Our New D11T Track-Type Tractor**

- · Detailed cab interior, including operator
- · Authentic Cat Machine Yellow paint
- · Authentic Cat trade dress
- · Realistic metal tracks
- · Rear platform and powered access ladder details
- · Highly detailed 11U dozer blade
- · Opening engine compartment and engine detail
- · Ripper raises and lowers
- · Realistic metal grab rails and handles
- · Roof lifts off for cabin access