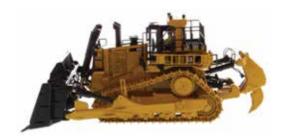

## **Cat® D11T Track-Type Tractor**

The latest Cat® D11T Track-Type Tractor brings the operational and efficiency updates to the large dozer that continues to set the standard by which all others are judged in mining and quarry operations worldwide. Diecast Masters' new model replicates two of the machine's most popular exterior options: the rear platform with guard rails and the powered access ladder.

## **Key Features of Our New D11T Track-Type Tractor**

- · Detailed cab interior, including operator
- · Authentic Cat Machine Yellow paint
- · Authentic Cat trade dress
- · Realistic metal tracks
- · Rear platform and powered access ladder details
- · Highly detailed 11U dozer blade
- · Opening engine compartment and engine detail
- · Ripper raises and lowers
- · Realistic metal grab rails and handles
- · Roof lifts off for cabin access