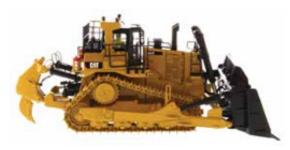

## **Cat® D11T Track-Type Tractor**

The latest Cat® D11T Track-Type Tractor brings the operational and efficiency updates to the large dozer that continues to set the standard by which all others are judged in mining and quarry operations worldwide. Diecast Masters' new model replicates two of the machine's most popular exterior options: the rear platform with guard rails and the powered access ladder.

## **Key Features of Our New D11T Track-Type Tractor**

- · Detailed cab interior, including operator
- · Authentic Cat Machine Yellow paint
- · Authentic Cat trade dress
- · Realistic metal tracks
- · Rear platform and powered access ladder details
- · Highly detailed 11U dozer blade
- · Opening engine compartment and engine detail
- · Ripper raises and lowers
- · Realistic metal grab rails and handles
- · Roof lifts off for cabin access