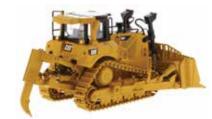

REPORTED IN THE STATE OF THE ST

**Scale 1:50** 

5½ x 35/8 x 27/8 in. 139 x 91 x 74 mm

> NEW FOR 2018

The latest Cat® D7E and D8T Track-Type Tractor scale models from Diecast Masters bring a new spin on several key points of detail. The D7E (Item 85555) is specially configured for pipeline use, with a rear winch, rear window guarding, and the dozer blade set at an angle for backfilling. The D8T (Item 85566) features a large 8U blade with a high detail fence.

## **Key Features of Our New Track-Type Tractors**

- · Detailed cab interior, including operator
- · Updated exterior details
- · Authentic Cat Machine Yellow paint
- · Authentic Cat trade dress
- · Realistic metal tracks
- · Blade raises, lowers and tilts
- · Ripper raises and lowers (D8T)
- · Rear winch and window guarding (D7E)
- · Roof lifts off for cabin access