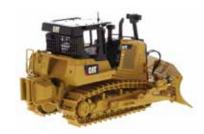

REPORTED IN THE STATE OF THE ST

**Scale 1:50** 

5½ x 35/8 x 27/8 in. 139 x 91 x 74 mm

> NEW FOR 2018

The latest Cat® D7E and D8T Track-Type Tractor scale models from Diecast Masters bring a new spin on several key points of detail. The D7E (Item 85555) is specially configured for pipeline use, with a rear winch, rear window guarding, and the dozer blade set at an angle for backfilling. The D8T (Item 85566) features a large 8U blade with a high detail fence.

## **Key Features of Our New Track-Type Tractors**

- · Detailed cab interior, including operator
- · Updated exterior details
- · Authentic Cat Machine Yellow paint
- · Authentic Cat trade dress
- · Realistic metal tracks
- · Blade raises, lowers and tilts
- · Ripper raises and lowers (D8T)
- · Rear winch and window guarding (D7E)
- · Roof lifts off for cabin access