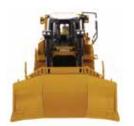

REPORTED IN THE STATE OF THE ST

**Scale 1:50** 

5½ x 35/8 x 27/8 in. 139 x 91 x 74 mm

> NEW FOR 2018

The latest Cat® D7E and D8T Track-Type Tractor scale models from Diecast Masters bring a new spin on several key points of detail. The D7E (Item 85555) is specially configured for pipeline use, with a rear winch, rear window guarding, and the dozer blade set at an angle for backfilling. The D8T (Item 85566) features a large 8U blade with a high detail fence.

## **Key Features of Our New Track-Type Tractors**

- · Detailed cab interior, including operator
- · Updated exterior details
- · Authentic Cat Machine Yellow paint
- · Authentic Cat trade dress
- · Realistic metal tracks
- · Blade raises, lowers and tilts
- · Ripper raises and lowers (D8T)
- · Rear winch and window guarding (D7E)
- · Roof lifts off for cabin access