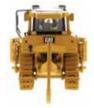

REPORTED IN THE STATE OF THE ST

**Scale 1:50** 

5½ x 35/8 x 27/8 in. 139 x 91 x 74 mm

> NEW FOR 2018

The latest Cat® D7E and D8T Track-Type Tractor scale models from Diecast Masters bring a new spin on several key points of detail. The D7E (Item 85555) is specially configured for pipeline use, with a rear winch, rear window guarding, and the dozer blade set at an angle for backfilling. The D8T (Item 85566) features a large 8U blade with a high detail fence.

## **Key Features of Our New Track-Type Tractors**

- · Detailed cab interior, including operator
- · Updated exterior details
- · Authentic Cat Machine Yellow paint
- · Authentic Cat trade dress
- · Realistic metal tracks
- · Blade raises, lowers and tilts
- · Ripper raises and lowers (D8T)
- · Rear winch and window guarding (D7E)
- · Roof lifts off for cabin access