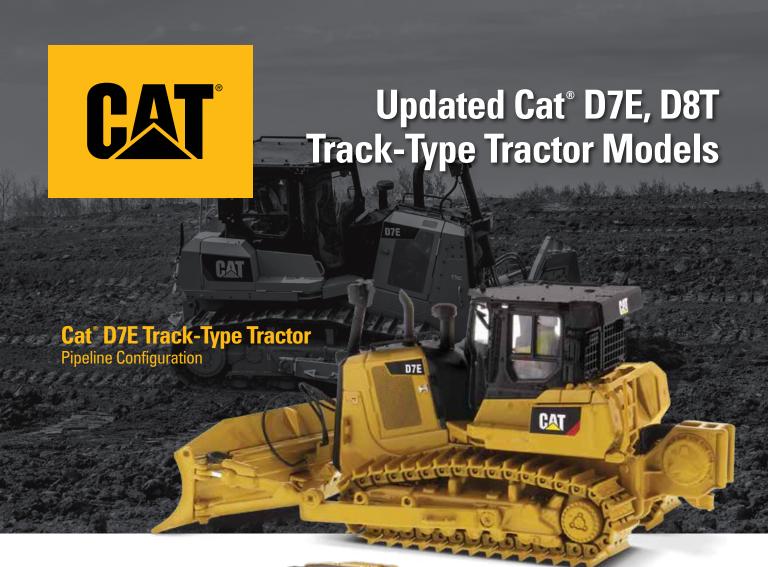

REPORTED IN THE STATE OF THE ST

**Scale 1:50** 

5½ x 35/8 x 27/8 in. 139 x 91 x 74 mm

> NEW FOR 2018

The latest Cat® D7E and D8T Track-Type Tractor scale models from Diecast Masters bring a new spin on several key points of detail. The D7E (Item 85555) is specially configured for pipeline use, with a rear winch, rear window guarding, and the dozer blade set at an angle for backfilling. The D8T (Item 85566) features a large 8U blade with a high detail fence.