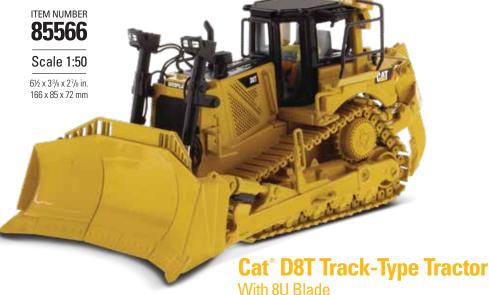

REPORTED IN THE STATE OF THE ST

**Scale 1:50** 

5½ x 35/8 x 27/8 in. 139 x 91 x 74 mm

> NEW FOR 2018

The latest Cat® D7E and D8T Track-Type Tractor scale models from Diecast Masters bring a new spin on several key points of detail. The D7E (Item 85555) is specially configured for pipeline use, with a rear winch, rear window guarding, and the dozer blade set at an angle for backfilling. The D8T (Item 85566) features a large 8U blade with a high detail fence.

## **Key Features of Our New Track-Type Tractors**

- · Detailed cab interior, including operator
- · Updated exterior details
- · Authentic Cat Machine Yellow paint
- · Authentic Cat trade dress
- · Realistic metal tracks
- · Blade raises, lowers and tilts
- · Ripper raises and lowers (D8T)
- · Rear winch and window guarding (D7E)
- · Roof lifts off for cabin access