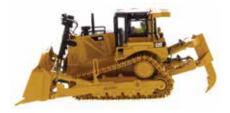

REPORTED IN THE STATE OF THE ST

**Scale 1:50** 

5½ x 35/8 x 27/8 in. 139 x 91 x 74 mm

> NEW FOR 2018

The latest Cat® D7E and D8T Track-Type Tractor scale models from Diecast Masters bring a new spin on several key points of detail. The D7E (Item 85555) is specially configured for pipeline use, with a rear winch, rear window guarding, and the dozer blade set at an angle for backfilling. The D8T (Item 85566) features a large 8U blade with a high detail fence.

## **Key Features of Our New Track-Type Tractors**

- · Detailed cab interior, including operator
- · Updated exterior details
- · Authentic Cat Machine Yellow paint
- · Authentic Cat trade dress
- · Realistic metal tracks
- · Blade raises, lowers and tilts
- · Ripper raises and lowers (D8T)
- · Rear winch and window guarding (D7E)
- · Roof lifts off for cabin access