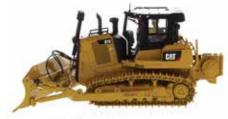

REPORTED IN THE STATE OF THE ST

**Scale 1:50** 

5½ x 35/8 x 27/8 in. 139 x 91 x 74 mm

> NEW FOR 2018

The latest Cat® D7E and D8T Track-Type Tractor scale models from Diecast Masters bring a new spin on several key points of detail. The D7E (Item 85555) is specially configured for pipeline use, with a rear winch, rear window guarding, and the dozer blade set at an angle for backfilling. The D8T (Item 85566) features a large 8U blade with a high detail fence.

## **Key Features of Our New Track-Type Tractors**

- · Detailed cab interior, including operator
- · Updated exterior details
- · Authentic Cat Machine Yellow paint
- · Authentic Cat trade dress
- · Realistic metal tracks
- · Blade raises, lowers and tilts
- · Ripper raises and lowers (D8T)
- · Rear winch and window guarding (D7E)
- · Roof lifts off for cabin access