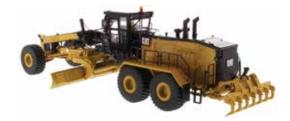

## Cat® 24 Motor Grader

Drawing on the heritage of M Series Motor Graders, the new Cat® 24 Motor Grader delivers high performance for building and maintaining mine roads. The 24 ft (7.3 m) moldboard is ideal for mines that run trucks rated at more than 200 tons payload.

A new modular design means components can be removed and installed up to 70 percent faster. The Cat C27 engine delivers 535 hp (399 kW) net power and, combined with a 21 inch, six-speed planetary transmission, extends target power train rebuild intervals by up to one-third over previous machines.

## **Key Features of Our New 24 Motor Grader**

360° views of 1:50 Scale Cat® 24 Motor Grader

- · Detailed cab interior, including operator
- · Roof lifts off for cab access
- · Authentic Cat Machine Yellow paint
- · Authentic Cat trade dress
- · Front suspension with oscillating and steering wheels
- · Oscillating rear tandems
- · Detailed auto lubrication system
- · Metal handrail around cab platform and on rear fenders
- · Moveable drawbar, circle and moldboard
- · Full frame articulation
- · Rear ripper raises and lowers
- · Authentic tire tread design