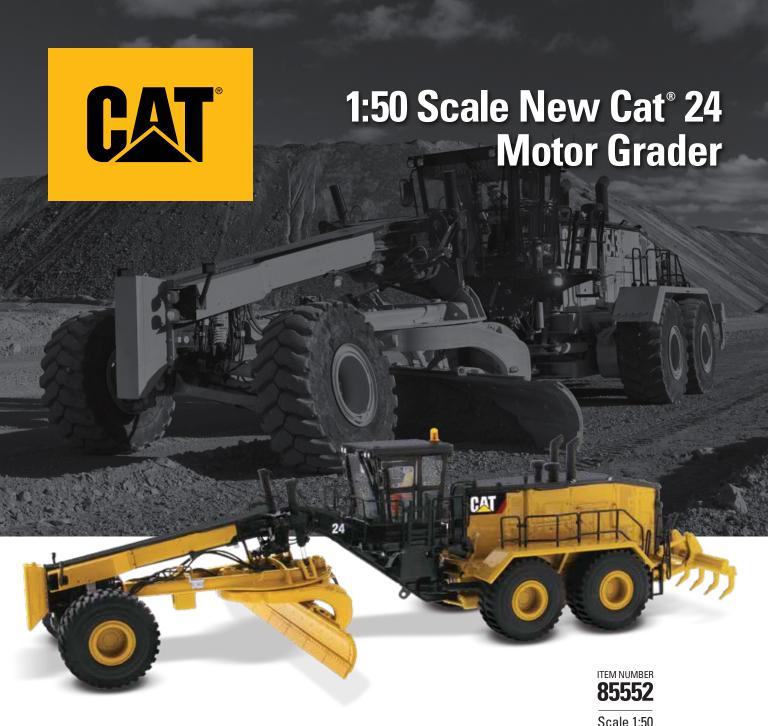

## Cat® 24 Motor Grader

Drawing on the heritage of M Series Motor Graders, the new Cat® 24 Motor Grader delivers high performance for building and maintaining mine roads. The 24 ft (7.3 m) moldboard is ideal for mines that run trucks rated at more than 200 tons payload.

A new modular design means components can be removed and installed up to 70 percent faster. The Cat C27 engine delivers 535 hp (399 kW) net power and, combined with a 21 inch, six-speed planetary transmission, extends target power train rebuild intervals by up to one-third over previous machines.