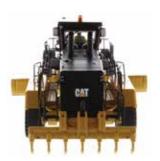

## **Key Features of Our New 24 Motor Grader**

360° views of 1:50 Scale Cat® 24 Motor Grader

- · Detailed cab interior, including operator
- · Roof lifts off for cab access
- · Authentic Cat Machine Yellow paint
- · Authentic Cat trade dress
- · Front suspension with oscillating and steering wheels
- · Oscillating rear tandems
- · Detailed auto lubrication system
- · Metal handrail around cab platform and on rear fenders
- · Moveable drawbar, circle and moldboard
- · Full frame articulation
- · Rear ripper raises and lowers
- · Authentic tire tread design