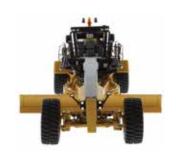

## **Key Features of Our New 24 Motor Grader**

360° views of 1:50 Scale Cat® 24 Motor Grader

- · Detailed cab interior, including operator
- · Roof lifts off for cab access
- · Authentic Cat Machine Yellow paint
- · Authentic Cat trade dress
- · Front suspension with oscillating and steering wheels
- · Oscillating rear tandems
- · Detailed auto lubrication system
- · Metal handrail around cab platform and on rear fenders
- · Moveable drawbar, circle and moldboard
- · Full frame articulation
- · Rear ripper raises and lowers
- · Authentic tire tread design