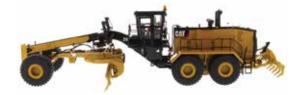

## Cat® 24 Motor Grader

Drawing on the heritage of M Series Motor Graders, the new Cat® 24 Motor Grader delivers high performance for building and maintaining mine roads. The 24 ft (7.3 m) moldboard is ideal for mines that run trucks rated at more than 200 tons payload.

A new modular design means components can be removed and installed up to 70 percent faster. The Cat C27 engine delivers 535 hp (399 kW) net power and, combined with a 21 inch, six-speed planetary transmission, extends target power train rebuild intervals by up to one-third over previous machines.

## **Key Features of Our New 24 Motor Grader**

360° views of 1:50 Scale Cat® 24 Motor Grader

- · Detailed cab interior, including operator
- · Roof lifts off for cab access
- · Authentic Cat Machine Yellow paint
- · Authentic Cat trade dress
- · Front suspension with oscillating and steering wheels
- · Oscillating rear tandems
- · Detailed auto lubrication system
- · Metal handrail around cab platform and on rear fenders
- · Moveable drawbar, circle and moldboard
- · Full frame articulation
- · Rear ripper raises and lowers
- · Authentic tire tread design