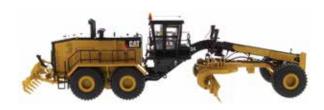

## **Key Features of Our New 24 Motor Grader**

360° views of 1:50 Scale Cat® 24 Motor Grader

- · Detailed cab interior, including operator
- · Roof lifts off for cab access
- · Authentic Cat Machine Yellow paint
- · Authentic Cat trade dress
- · Front suspension with oscillating and steering wheels
- · Oscillating rear tandems
- · Detailed auto lubrication system
- · Metal handrail around cab platform and on rear fenders
- · Moveable drawbar, circle and moldboard
- · Full frame articulation
- · Rear ripper raises and lowers
- · Authentic tire tread design