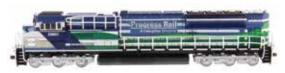

# 1:87 Scale EMD SD70ACe-T4 Locomotives

ENI

1501

n

90

ITEM NUMBER 85546

Scale 1:87 10<sup>3</sup>/<sub>4</sub> x 1<sup>5</sup>/<sub>8</sub> x 2<sup>1</sup>/<sub>8</sub> in. 273 x 42 x 55 mm

FOR 201

# EMD SD70ACe-T4 Locomotives

The EMD SD70ACe-T4 freight locomotive is the result of the combined expertise and resources of the EMD, Progress Rail and Caterpillar engineering teams, driven by a mission to achieve life cycle cost optimization for railroads.

## Key Features of Our New EMD SD70ACe-T4 Locomotives

- · Replicates latest Tier 4 locomotive profile
- · Heavy diecast metal construction
- · Realistic trucks and couplers
- · EMD brand marks
- Unique Progress Rail paint scheme in blues, greens and white (Item 85534)
- Special Progress Rail paint scheme in yellow, black and white (Item 85546)
- · Model is for display; not motorized