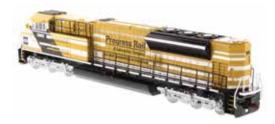

# 1:87 Scale EMD SD70ACe-T4 Locomotives

ENI

1501

n

90

ITEM NUMBER 85546

Scale 1:87 10<sup>3</sup>/<sub>4</sub> x 1<sup>5</sup>/<sub>8</sub> x 2<sup>1</sup>/<sub>8</sub> in. 273 x 42 x 55 mm

FOR 201

# EMD SD70ACe-T4 Locomotives

The EMD SD70ACe-T4 freight locomotive is the result of the combined expertise and resources of the EMD, Progress Rail and Caterpillar engineering teams, driven by a mission to achieve life cycle cost optimization for railroads.

The locomotive is powered by a specially designed 12-cylinder, four-stroke EMD 1010 diesel engine that reduces NOx by 80 percent and particulate emissions by 70 percent. This performance allows the new locomotive to achieve Tier 4 compliance without costly urea after-treatment. The SD70ACe-T4 also features enhanced traction motors, individual axle control and a larger, more comfortable cab.

## Key Features of Our New EMD SD70ACe-T4 Locomotives

- · Replicates latest Tier 4 locomotive profile
- · Heavy diecast metal construction
- · Realistic trucks and couplers
- · EMD brand marks
- Unique Progress Rail paint scheme in blues, greens and white (Item 85534)
- Special Progress Rail paint scheme in yellow, black and white (Item 85546)
- · Model is for display; not motorized