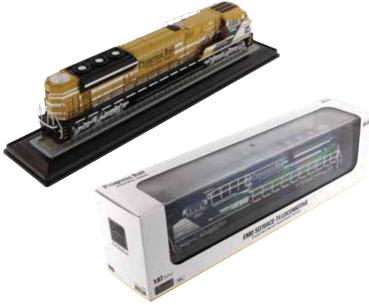

# EMD SD70ACe-T4 Locomotives

The EMD SD70ACe-T4 freight locomotive is the result of the combined expertise and resources of the EMD, Progress Rail and Caterpillar engineering teams, driven by a mission to achieve life cycle cost optimization for railroads.

## Key Features of Our New EMD SD70ACe-T4 Locomotives

- · Replicates latest Tier 4 locomotive profile
- · Heavy diecast metal construction
- · Realistic trucks and couplers
- · EMD brand marks
- Unique Progress Rail paint scheme in blues, greens and white (Item 85534)
- Special Progress Rail paint scheme in yellow, black and white (Item 85546)
- · Model is for display; not motorized

### **Display Case Packaging**

Model mounted on base with simulated HO scale railroad track. Clear plastic cover completes the display package. Cardboard window box protects the plastic case. Outer box provides additional protection.