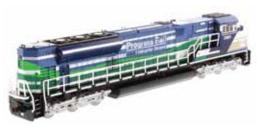

# 1:87 Scale EMD SD70ACe-T4 Locomotives

ENI

1501

n

90

ITEM NUMBER 85546

Scale 1:87 10<sup>3</sup>/<sub>4</sub> x 1<sup>5</sup>/<sub>8</sub> x 2<sup>1</sup>/<sub>8</sub> in. 273 x 42 x 55 mm

FOR 201

# EMD SD70ACe-T4 Locomotives

The EMD SD70ACe-T4 freight locomotive is the result of the combined expertise and resources of the EMD, Progress Rail and Caterpillar engineering teams, driven by a mission to achieve life cycle cost optimization for railroads.

## Key Features of Our New EMD SD70ACe-T4 Locomotives

- · Replicates latest Tier 4 locomotive profile
- · Heavy diecast metal construction
- · Realistic trucks and couplers
- · EMD brand marks
- Unique Progress Rail paint scheme in blues, greens and white (Item 85534)
- Special Progress Rail paint scheme in yellow, black and white (Item 85546)
- · Model is for display; not motorized