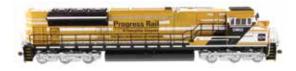

# 1:87 Scale EMD SD70ACe-T4 Locomotives

ENI

1501

n

90

ITEM NUMBER 85546

Scale 1:87 10<sup>3</sup>/<sub>4</sub> x 1<sup>5</sup>/<sub>8</sub> x 2<sup>1</sup>/<sub>8</sub> in. 273 x 42 x 55 mm

FOR 201

# EMD SD70ACe-T4 Locomotives

The EMD SD70ACe-T4 freight locomotive is the result of the combined expertise and resources of the EMD, Progress Rail and Caterpillar engineering teams, driven by a mission to achieve life cycle cost optimization for railroads.

The locomotive is powered by a specially designed 12-cylinder, four-stroke EMD 1010 diesel engine that reduces NOx by 80 percent and particulate emissions by 70 percent. This performance allows the new locomotive to achieve Tier 4 compliance without costly urea after-treatment. The SD70ACe-T4 also features enhanced traction motors, individual axle control and a larger, more comfortable cab.

## Key Features of Our New EMD SD70ACe-T4 Locomotives

- · Replicates latest Tier 4 locomotive profile
- · Heavy diecast metal construction
- · Realistic trucks and couplers
- · EMD brand marks
- Unique Progress Rail paint scheme in blues, greens and white (Item 85534)
- Special Progress Rail paint scheme in yellow, black and white (Item 85546)
- · Model is for display; not motorized