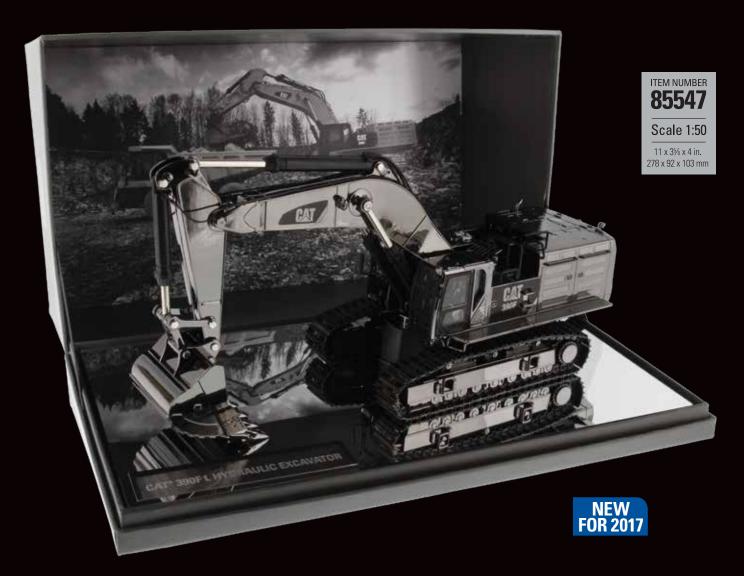

## 1:50 Scale Cat<sup>®</sup> 390F L Hydraulic Excavator

Special Gunmetal Finish

## **Commemorative**

Diecast Masters is proud to introduce our latest Commemorative Series scale model, the Cat<sup>®</sup> 390F L Hydraulic Excavator, plated in a special gunmetal finish. This 1:50 scale replica is presented in a flip-top package with the model set into a removable mirrored base that can be placed on full display for all to admire.

## **Ideal for Gifts and Presentations**

Our 390F L gunmetal finish model comes with an engraved machine identification plate recessed into the mirrored base, as well as a spare plate that can be engraved locally to add a special touch.

## Features of the model include:

- Realistic metal tracks
- Moveable boom, stick and bucket
- Opening door onto deck
- Opening engine door and engine detail
- Rotates 360° on undercarriage
- Realistic hoses and grab rails