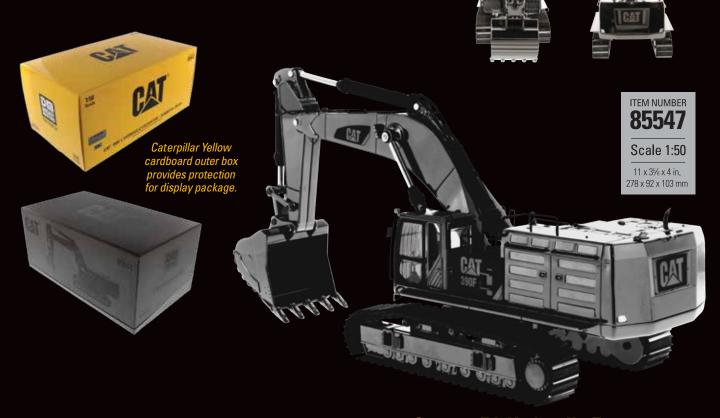

## 1:50 Scale Cat<sup>®</sup> 390F L Hydraulic Excavator

Special Gunmetal Finish

## **Commemorative**

Diecast Masters is proud to introduce our latest Commemorative Series scale model, the Cat<sup>®</sup> 390F L Hydraulic Excavator, plated in a special gunmetal finish. This 1:50 scale replica is presented in a flip-top package with the model set into a removable mirrored base that can be placed on full display for all to admire.

## Features of the model include:

- Realistic metal tracks
- Moveable boom, stick and bucket
- Opening door onto deck
- Opening engine door and engine detail
- Rotates 360° on undercarriage
- Realistic hoses and grab rails