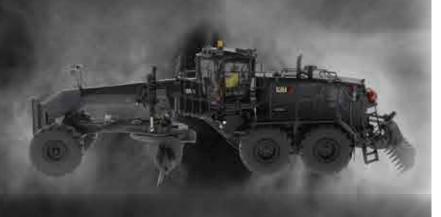

## Like a vision in the night ...

The real Cat<sup>®</sup> 18M3 Motor Grader never sleeps. It's a 24-hour-a-day workhorse in small to medium mining operations, keeping roads in top condition for haul trucks. This morning-to-night reliability is the inspiration for Diecast Masters' fanciful 1:50 Scale 18M3 with a special paint scheme that we call Black Onyx.

## **Key Features:**

- · Detailed cab interior, including operator
- · Special black paint finish
- · Authentic Cat trade dress and safety decals
- · Operator's cabin platform
- · Fire suppression system details
- · Moveable drawbar, circle and moldboard
- · Front wheel steering and axle articulation
- · Rear frame articulation
- · Oscillating tandem left and right rear wheels
- · Rear ripper raises and lowers
- · Authentic tire tread design