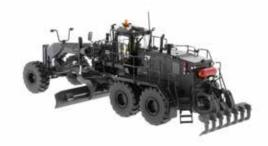

## **Key Features:**

- · Detailed cab interior, including operator
- · Special black paint finish
- · Authentic Cat trade dress and safety decals
- · Operator's cabin platform
- · Fire suppression system details
- · Moveable drawbar, circle and moldboard
- · Front wheel steering and axle articulation
- · Rear frame articulation
- · Oscillating tandem left and right rear wheels
- · Rear ripper raises and lowers
- · Authentic tire tread design