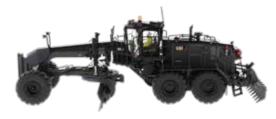

## **Key Features:**

- · Detailed cab interior, including operator
- · Special black paint finish
- · Authentic Cat trade dress and safety decals
- · Operator's cabin platform
- · Fire suppression system details
- · Moveable drawbar, circle and moldboard
- · Front wheel steering and axle articulation
- · Rear frame articulation
- · Oscillating tandem left and right rear wheels
- · Rear ripper raises and lowers
- · Authentic tire tread design