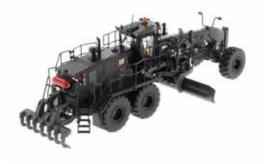

## Like a vision in the night ...

The real Cat<sup>®</sup> 18M3 Motor Grader never sleeps. It's a 24-hour-a-day workhorse in small to medium mining operations, keeping roads in top condition for haul trucks. This morning-to-night reliability is the inspiration for Diecast Masters' fanciful 1:50 Scale 18M3 with a special paint scheme that we call Black Onyx.

## **Key Features:**

- · Detailed cab interior, including operator
- · Special black paint finish
- · Authentic Cat trade dress and safety decals
- · Operator's cabin platform
- · Fire suppression system details
- · Moveable drawbar, circle and moldboard
- · Front wheel steering and axle articulation
- · Rear frame articulation
- · Oscillating tandem left and right rear wheels
- · Rear ripper raises and lowers
- · Authentic tire tread design