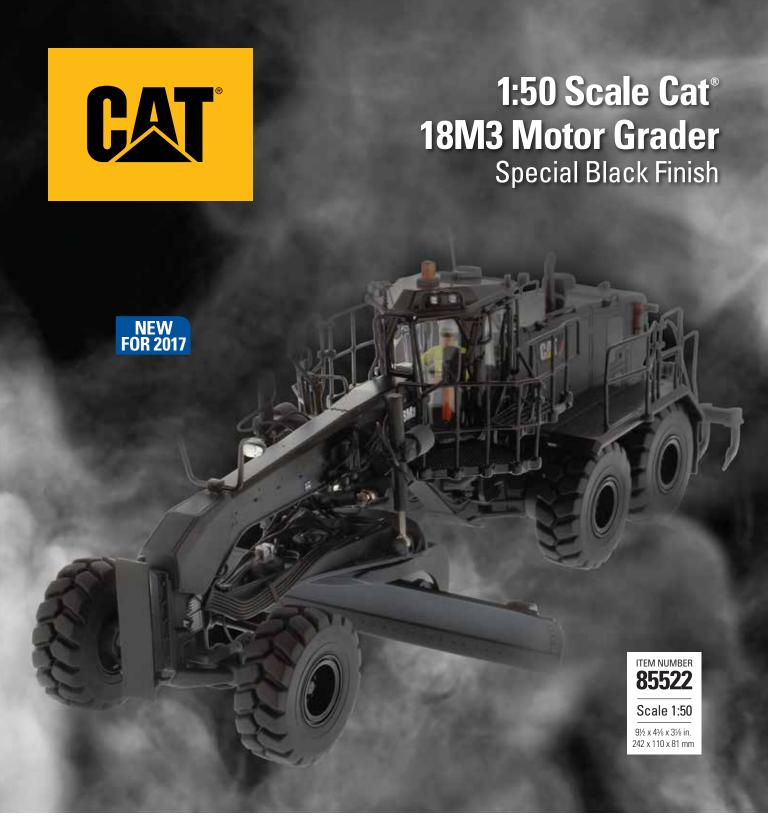

## Like a vision in the night ...

The real Cat<sup>®</sup> 18M3 Motor Grader never sleeps. It's a 24-hour-a-day workhorse in small to medium mining operations, keeping roads in top condition for haul trucks. This morning-to-night reliability is the inspiration for Diecast Masters' fanciful 1:50 Scale 18M3 with a special paint scheme that we call Black Onyx.

## **Key Features:**

- · Detailed cab interior, including operator
- · Special black paint finish
- · Authentic Cat trade dress and safety decals
- · Operator's cabin platform
- · Fire suppression system details
- · Moveable drawbar, circle and moldboard
- · Front wheel steering and axle articulation
- · Rear frame articulation
- · Oscillating tandem left and right rear wheels
- · Rear ripper raises and lowers
- · Authentic tire tread design