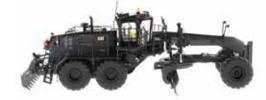

## Like a vision in the night ...

The real Cat<sup>®</sup> 18M3 Motor Grader never sleeps. It's a 24-hour-a-day workhorse in small to medium mining operations, keeping roads in top condition for haul trucks. This morning-to-night reliability is the inspiration for Diecast Masters' fanciful 1:50 Scale 18M3 with a special paint scheme that we call Black Onyx.

## **Key Features:**

- · Detailed cab interior, including operator
- · Special black paint finish
- · Authentic Cat trade dress and safety decals
- · Operator's cabin platform
- · Fire suppression system details
- · Moveable drawbar, circle and moldboard
- · Front wheel steering and axle articulation
- · Rear frame articulation
- · Oscillating tandem left and right rear wheels
- · Rear ripper raises and lowers
- · Authentic tire tread design