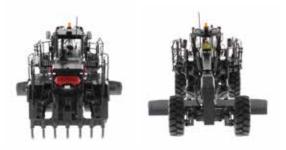

## **Key Features:**

- · Detailed cab interior, including operator
- · Special black paint finish
- · Authentic Cat trade dress and safety decals
- · Operator's cabin platform
- · Fire suppression system details
- · Moveable drawbar, circle and moldboard
- · Front wheel steering and axle articulation
- · Rear frame articulation
- · Oscillating tandem left and right rear wheels
- · Rear ripper raises and lowers
- · Authentic tire tread design