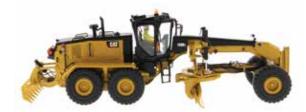

## **Key Features of Our New 16M3 Motor Grader**

- · Detailed cab interior, including operator
- · Authentic Cat Machine Yellow paint
- · Authentic Cat trade dress and safety decals
- · Fire suppression system details
- · Moveable drawbar, circle and moldboard
- · Front wheel steering and axle articulation
- · Rear frame articulation
- · Oscillating tandem left and right rear wheels
- · Rear ripper raises and lowers
- · Authentic tire tread design