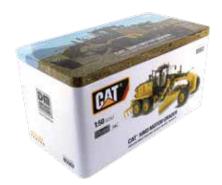

## **High Line Series Packaging**

Collectible, full-color-printed metal box, including machine photos and specifications. Die-cut foam insert protects model within the box. cardboard outer box provides additional protection.