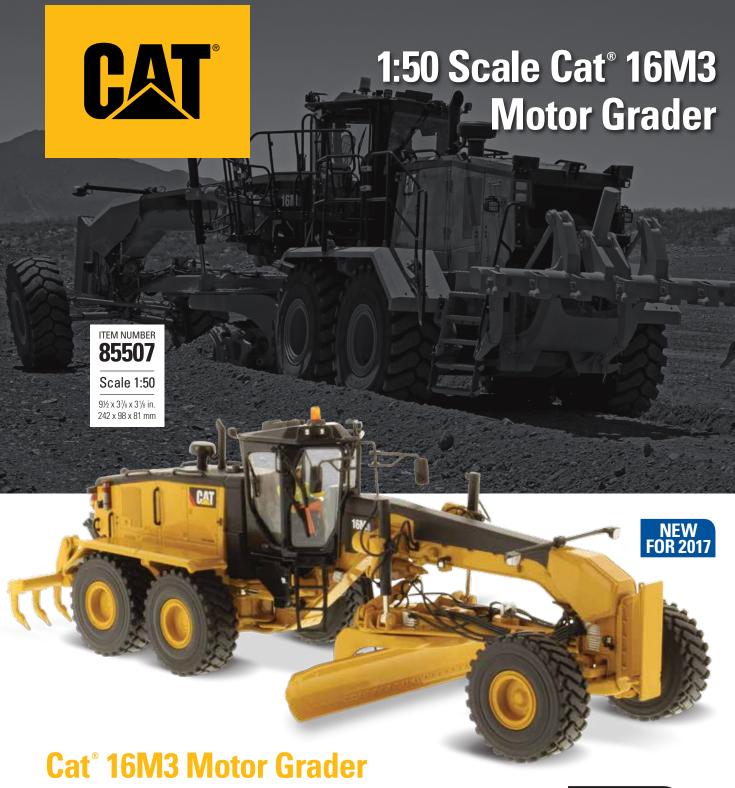

The Cat® 16M3 Motor Grader is an essential machine for building and maintaining mine haulage roads. Engineering enhancements in the 16M3 boost fuel economy, increase durability, simplify maintenance, add operator convenience and promote the safety of both the operator and those around the machine. With its 16-foot moldboard, the 16M3 is optimally sized for operations using 150-ton or smaller haul trucks.

The 16M3 uses a Cat C13 ACERT™ engine that can be configured to meet all global emissions standards, including U.S. EPA Tier 4 Final/EU Stage IV/Japan 2014 (Tier 4 Final).

Real Replicas

Contact your Diecast Masters distributor today to order.