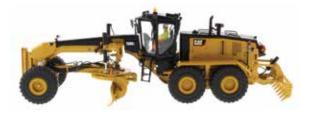

The Cat® 16M3 Motor Grader is an essential machine for building and maintaining mine haulage roads. Engineering enhancements in the 16M3 boost fuel economy, increase durability, simplify maintenance, add operator convenience and promote the safety of both the operator and those around the machine. With its 16-foot moldboard, the 16M3 is optimally sized for operations using 150-ton or smaller haul trucks.

## **Key Features of Our New 16M3 Motor Grader**

- · Detailed cab interior, including operator
- · Authentic Cat Machine Yellow paint
- · Authentic Cat trade dress and safety decals
- · Fire suppression system details
- · Moveable drawbar, circle and moldboard
- · Front wheel steering and axle articulation
- · Rear frame articulation
- · Oscillating tandem left and right rear wheels
- · Rear ripper raises and lowers
- · Authentic tire tread design