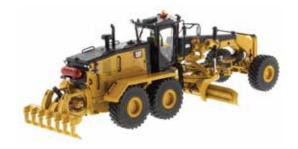

The Cat® 16M3 Motor Grader is an essential machine for building and maintaining mine haulage roads. Engineering enhancements in the 16M3 boost fuel economy, increase durability, simplify maintenance, add operator convenience and promote the safety of both the operator and those around the machine. With its 16-foot moldboard, the 16M3 is optimally sized for operations using 150-ton or smaller haul trucks.

## **Key Features of Our New 16M3 Motor Grader**

- · Detailed cab interior, including operator
- · Authentic Cat Machine Yellow paint
- · Authentic Cat trade dress and safety decals
- · Fire suppression system details
- · Moveable drawbar, circle and moldboard
- · Front wheel steering and axle articulation
- · Rear frame articulation
- · Oscillating tandem left and right rear wheels
- · Rear ripper raises and lowers
- · Authentic tire tread design