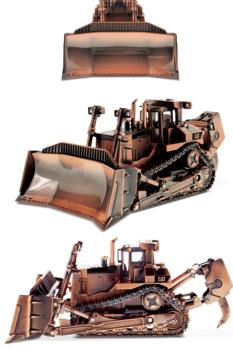

Boasting a unique finish that's first copper-plated, then hand-rubbed to create richness, interest and depth, this new release from Diecast Masters is a scale model like no other.

Presented in a top-quality, flip-top display package with the model set into a removable mirrored base, this very special 1:50 scale Cat® D11T Track-Type Tractor replica is sure to be a centerpiece of any collection.

The model features heavy diecast construction, metal moveable tracks, adjustable blade and ripper, and detailed cab.

**Contact your Diecast Masters distributor today to order.** 

14+

Diecast Masters scale models are adult collectibles not toys. Not intended for children under 14.