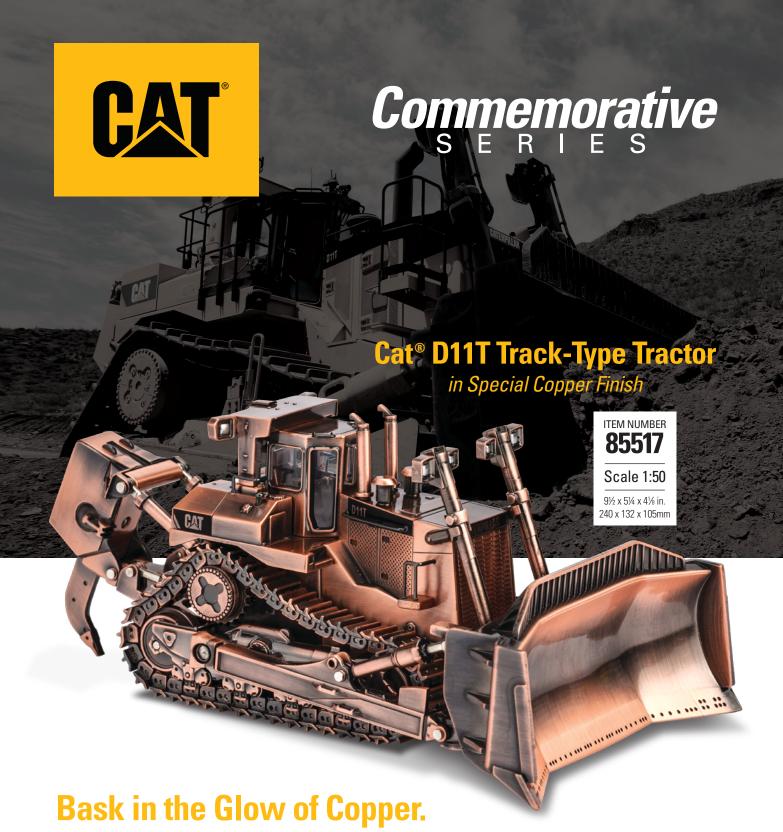

Boasting a unique finish that's first copper-plated, then hand-rubbed to create richness, interest and depth, this new release from Diecast Masters is a scale model like no other.

Presented in a top-quality, flip-top display package with the model set into a removable mirrored base, this very special 1:50 scale Cat® D11T Track-Type Tractor replica is sure to be a centerpiece of any collection.

## **Perfect for Special Presentations.**

We chose the legendary Cat® D11T Track-Type Tractor as the first model in the Diecast Masters Commemorative Series because we saw its value as a highly appreciated gift for special presentations, as well as for general collecting.

The model features heavy diecast construction, metal moveable tracks, adjustable blade and ripper, and detailed cab.

**Contact your Diecast Masters distributor today to order.** 

14+

Diecast Masters scale models are adult collectibles not toys. Not intended for children under 14.