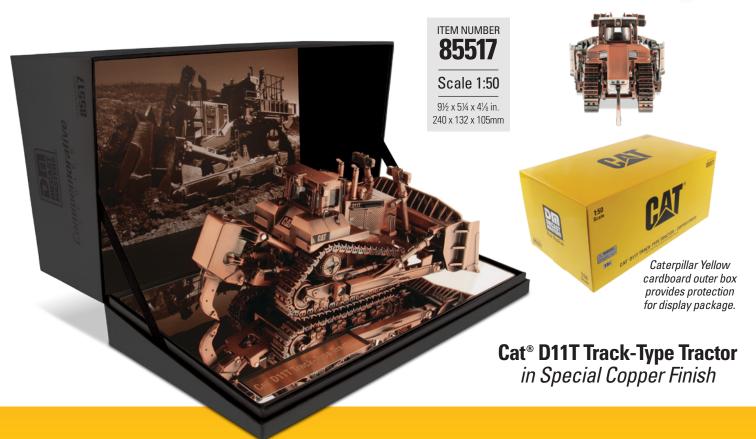

Boasting a unique finish that's first copper-plated, then hand-rubbed to create richness, interest and depth, this new release from Diecast Masters is a scale model like no other.

Presented in a top-quality, flip-top display package with the model set into a removable mirrored base, this very special 1:50 scale Cat® D11T Track-Type Tractor replica is sure to be a centerpiece of any collection.

Recessed into the mirrored base is a plate engraved simply "Cat® D11T Track-Type Tractor" on its upper surface. This plate is also removable and reversible, allowing customers to place their own custom message on the other side. They might, for example, say "Thanks, Bob Smith, for Your Service" and present the model as a retirement gift.

The model features heavy diecast construction, metal moveable tracks, adjustable blade and ripper, and detailed cab.

**Contact your Diecast Masters distributor today to order.** 

14+

Diecast Masters scale models are adult collectibles not toys. Not intended for children under 14.