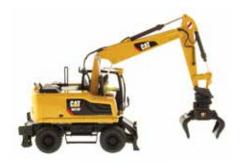

## Key Features of Our New 1:50 Scale Cat<sup>®</sup> M318F Wheeled Excavator

- · Detailed cab interior, including operator
- · Authentic Cat Machine Yellow paint
- · Authentic Cat trade dress
- · Interchangeable work tools grapple and ditch bucket
- · Main body rotates 360°
- · Boom raises and lowers
- · Outriggers raise and lower
- · Authentic tire tread design