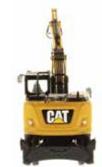

## Cat® M318F Wheeled Excavator

With increased skylight, door glass, rear window and windshield areas – plus standard rear and side cameras – the new Cat® M318F Wheeled excavator provides great visibility on the road and on the job site. An array of Smart Controls and ultra-quiet cab reduce operator fatigue, while powerful hydraulics and robust construction ensure productivity and long service.

The M318F is powered by a new fuel-efficient Cat C7.1 ACERT™ engine that meets U.S. EPA Tier 4 Final and EU Stage IV emission standards.

Real Replicas

Contact your Diecast Masters distributor today to order.

## Key Features of Our New 1:50 Scale Cat<sup>®</sup> M318F Wheeled Excavator

- · Detailed cab interior, including operator
- · Authentic Cat Machine Yellow paint
- · Authentic Cat trade dress
- · Interchangeable work tools grapple and ditch bucket
- · Main body rotates 360°
- · Boom raises and lowers
- · Outriggers raise and lower
- · Authentic tire tread design