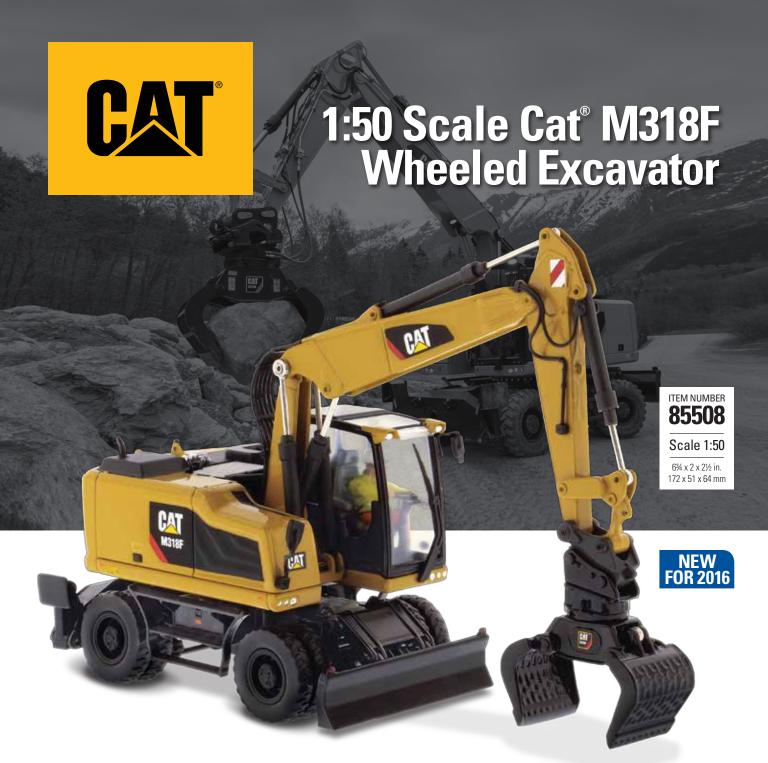

## Cat® M318F Wheeled Excavator

With increased skylight, door glass, rear window and windshield areas – plus standard rear and side cameras – the new Cat® M318F Wheeled excavator provides great visibility on the road and on the job site. An array of Smart Controls and ultra-quiet cab reduce operator fatigue, while powerful hydraulics and robust construction ensure productivity and long service.

The M318F is powered by a new fuel-efficient Cat C7.1 ACERT™ engine that meets U.S. EPA Tier 4 Final and EU Stage IV emission standards.

Real Replicas

Contact your Diecast Masters distributor today to order.

## Key Features of Our New 1:50 Scale Cat<sup>®</sup> M318F Wheeled Excavator

- · Detailed cab interior, including operator
- · Authentic Cat Machine Yellow paint
- · Authentic Cat trade dress
- · Interchangeable work tools grapple and ditch bucket
- · Main body rotates 360°
- · Boom raises and lowers
- · Outriggers raise and lower
- · Authentic tire tread design