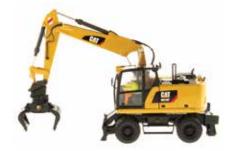

## Cat® M318F Wheeled Excavator

With increased skylight, door glass, rear window and windshield areas – plus standard rear and side cameras – the new Cat® M318F Wheeled excavator provides great visibility on the road and on the job site. An array of Smart Controls and ultra-quiet cab reduce operator fatigue, while powerful hydraulics and robust construction ensure productivity and long service.

The M318F is powered by a new fuel-efficient Cat C7.1 ACERT™ engine that meets U.S. EPA Tier 4 Final and EU Stage IV emission standards.

Real Replicas

Contact your Diecast Masters distributor today to order.

## Key Features of Our New 1:50 Scale Cat<sup>®</sup> M318F Wheeled Excavator

- · Detailed cab interior, including operator
- · Authentic Cat Machine Yellow paint
- · Authentic Cat trade dress
- · Interchangeable work tools grapple and ditch bucket
- · Main body rotates 360°
- · Boom raises and lowers
- · Outriggers raise and lower
- · Authentic tire tread design