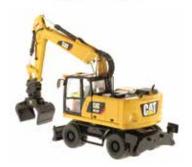

## Cat® M318F Wheeled Excavator

With increased skylight, door glass, rear window and windshield areas – plus standard rear and side cameras – the new Cat® M318F Wheeled excavator provides great visibility on the road and on the job site. An array of Smart Controls and ultra-quiet cab reduce operator fatigue, while powerful hydraulics and robust construction ensure productivity and long service.

The M318F is powered by a new fuel-efficient Cat C7.1 ACERT™ engine that meets U.S. EPA Tier 4 Final and EU Stage IV emission standards.

Real Replicas

Contact your Diecast Masters distributor today to order.

## Key Features of Our New 1:50 Scale Cat<sup>®</sup> M318F Wheeled Excavator

- · Detailed cab interior, including operator
- · Authentic Cat Machine Yellow paint
- · Authentic Cat trade dress
- · Interchangeable work tools grapple and ditch bucket
- · Main body rotates 360°
- · Boom raises and lowers
- · Outriggers raise and lower
- · Authentic tire tread design