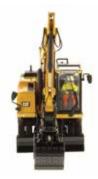

## Cat® M318F Wheeled Excavator

With increased skylight, door glass, rear window and windshield areas – plus standard rear and side cameras – the new Cat® M318F Wheeled excavator provides great visibility on the road and on the job site. An array of Smart Controls and ultra-quiet cab reduce operator fatigue, while powerful hydraulics and robust construction ensure productivity and long service.

The M318F is powered by a new fuel-efficient Cat C7.1 ACERT™ engine that meets U.S. EPA Tier 4 Final and EU Stage IV emission standards.

Real Replicas

Contact your Diecast Masters distributor today to order.

## Key Features of Our New 1:50 Scale Cat<sup>®</sup> M318F Wheeled Excavator

- · Detailed cab interior, including operator
- · Authentic Cat Machine Yellow paint
- · Authentic Cat trade dress
- · Interchangeable work tools grapple and ditch bucket
- · Main body rotates 360°
- · Boom raises and lowers
- · Outriggers raise and lower
- · Authentic tire tread design