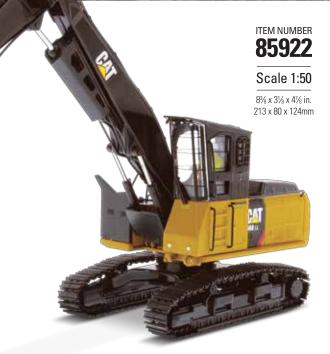

## **Cat® Forestry Machines**

A family of scale models from Diecast Masters

85922, 85932 and 85923 coming soon. 85917 available immediately.

**All Diecast Masters forestry models feature:** 

- · Detailed cab interiors, including operator
- · Authentic Cat Machine Yellow paint
- · Authentic Cat trade dress
- · Realistic tracks or tires
- · Oscillation, articulation and multiple moving parts