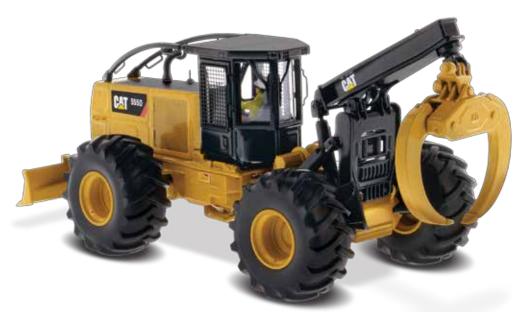

Cat® 568 LL Log Loader Configuration

ITEM NUMBER

85932

Scale 1:50

7½ x 2½ x 3½ in. 180 x 75 x 90mm

Real Replicas

Contact your Diecast Masters distributor today to order.

Cat® 555D Wheel Skidder