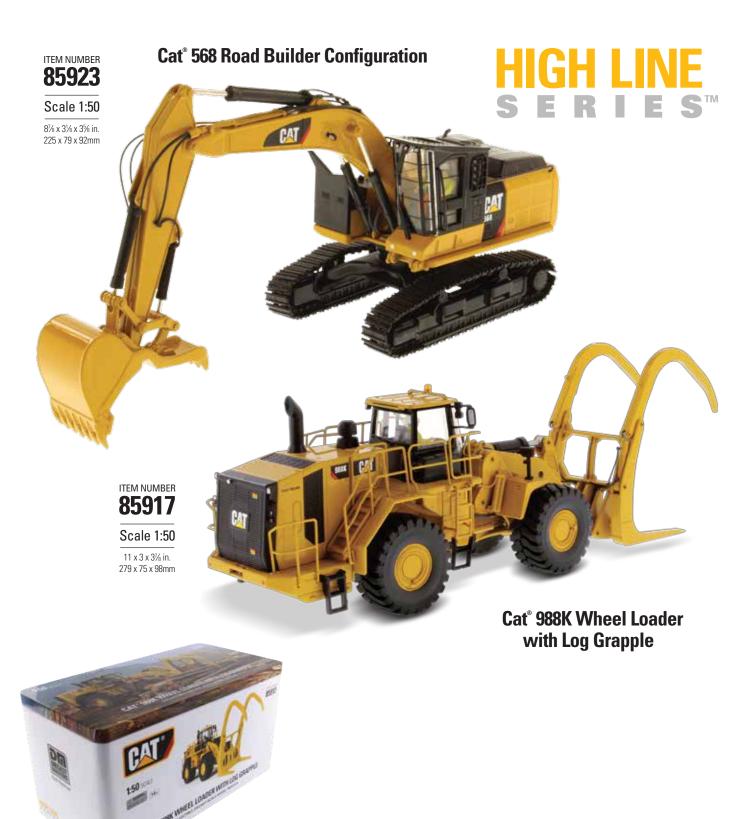

## **Cat® Forestry Machines**

A family of scale models from Diecast Masters

85922, 85932 and 85923 coming soon. 85917 available immediately.

**All Diecast Masters forestry models feature:** 

- · Detailed cab interiors, including operator
- · Authentic Cat Machine Yellow paint
- · Authentic Cat trade dress
- · Realistic tracks or tires
- · Oscillation, articulation and multiple moving parts