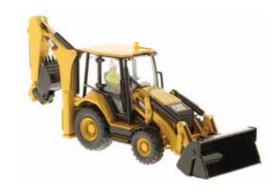

Cat® 420F2 IT Backhoe Loader

## **Key Features of Our New 1:50 Scale Cat® Backhoe Loaders**

- · Detailed cab interior, including operator
- · Authentic Cat Machine Yellow paint
- · Authentic Cat trade dress and safety decals
- · Side shift backhoe design on 432F2, center shift design on 420F2
- · Interchangeable work tools
- · Operating loader arms and backhoe boom
- · Left and right stabilizers with pads raise and lower
- · Front wheel steering with oscillating axle
- · Authentic tire tread design