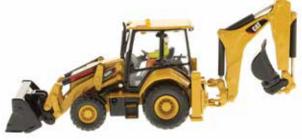

Cat® 432F2 Side Shift Backhoe Loader

## **Key Features of Our New 1:50 Scale Cat® Backhoe Loaders**

- · Detailed cab interior, including operator
- · Authentic Cat Machine Yellow paint
- · Authentic Cat trade dress and safety decals
- · Side shift backhoe design on 432F2, center shift design on 420F2
- · Interchangeable work tools
- · Operating loader arms and backhoe boom
- · Left and right stabilizers with pads raise and lower
- · Front wheel steering with oscillating axle
- · Authentic tire tread design