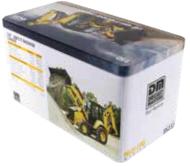

## **High Line Series Packaging**

Collectible, full-color-printed metal box, including machine photos and specifications. Die-cut foam insert protects model within the box. cardboard outer box provides additional protection.