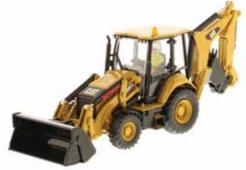

ng ensures the ability to match the correct tool to the job application. The hydraulic backhoe coupler allows for a tool change without exiting the cab.

The Cat C4.4 ACERT™ engine meets U.S. EPA Tier 4 Final and EU Stage IV emission standards.



Real Replicas

Contact your Diecast Masters distributor today to order.

## **Key Features of Our New 1:50 Scale Cat® Backhoe Loaders**

- · Detailed cab interior, including operator
- · Authentic Cat Machine Yellow paint
- · Authentic Cat trade dress and safety decals
- · Side shift backhoe design on 432F2, center shift design on 420F2
- · Interchangeable work tools
- · Operating loader arms and backhoe boom
- · Left and right stabilizers with pads raise and lower
- · Front wheel steering with oscillating axle
- · Authentic tire tread design





Cat® 420F2 IT Backhoe Loader





## **High Line Series Packaging**

Collectible, full-color-printed metal box, including machine photos and specifications. Die-cut foam insert protects model within the box. cardboard outer box provides additional protection.





Cat® 432F2 Side Shift Backhoe Loader



14+

Diecast Masters scale models are adult collectibles, not toys. Not intended for children under 14.

www.cat.com/www.caterpillar.com

© 2016 Caterpillar. All Rights Reserved. CAT, CATERPILLAR, BUILT FOR IT, their respective logos, "Caterpillar Yellow," the "Power Edge" trade dress as well as corporate and product identity used herein, are trademarks of Caterpillar and may not be used without permission.

Discast Masters Company Limited, a licensee of Caterpillar Inc.