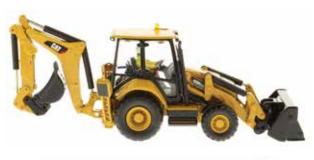

Cat® 432F2 Side Shift Backhoe Loader

Cat® 432F2 Side Shift Backhoe Loader

14+

Diecast Masters scale models are adult collectibles, not toys. Not intended for children under 14.

www.cat.com/www.caterpillar.com

© 2016 Caterpillar. All Rights Reserved. CAT, CATERPILLAR, BUILT FOR IT, their respective logos, "Caterpillar Yellow," the "Power Edge" trade dress as well as corporate and product identity used herein, are trademarks of Caterpillar and may not be used without permission.