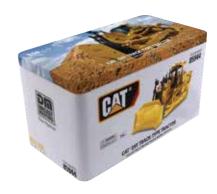

## **High Line Series Packaging**

Collectible, full-color-printed metal box, including machine photos and specifications. Die-cut foam insert protects model within the box. cardboard outer box provides additional protection.