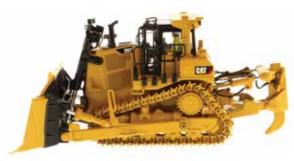

## **Cat® D9T Track-Type Tractor**

In heavy construction, quarries, landfills, forests and mines, the versatile Cat® D9T has a reputation for productivity and reliability. The durable design makes repair, maintenance and rebuild easy. It is not unusual for a Cat D9T to log more than 100,000 hours of service.

The D9T is powered by a Cat C18 ACERT<sup>™</sup> engine that meets U.S. EPA Tier 4 Final and EU Stage IV emission standards while delivering exceptional performance and long life.

Real Replicas

Contact your Diecast Masters distributor today to order.

## **Key Features of Our New** 1:50 Scale Cat® D9T Dozer

- · Detailed cab interior, including operator
- · Authentic Cat Machine Yellow paint
- · Authentic Cat trade dress and safety decals
- · Realistic metal tracks
- · Blade raises, lowers and tilts
- · Ripper raises and lowers
- · Realistic grab rails and handles