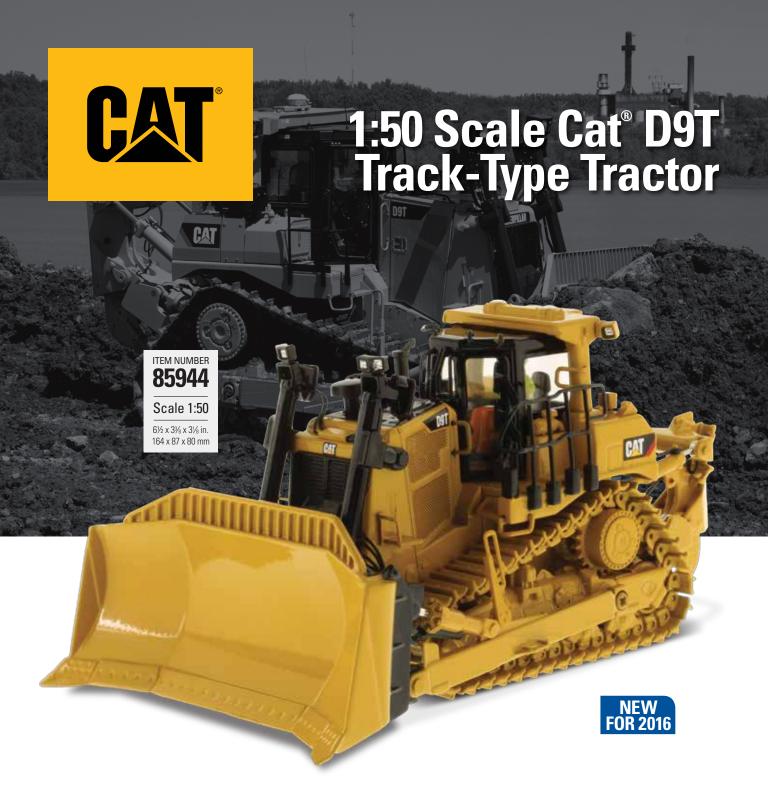

## **Cat® D9T Track-Type Tractor**

In heavy construction, quarries, landfills, forests and mines, the versatile Cat® D9T has a reputation for productivity and reliability. The durable design makes repair, maintenance and rebuild easy. It is not unusual for a Cat D9T to log more than 100,000 hours of service.

The D9T is powered by a Cat C18 ACERT<sup>™</sup> engine that meets U.S. EPA Tier 4 Final and EU Stage IV emission standards while delivering exceptional performance and long life.

Real Replicas

Contact your Diecast Masters distributor today to order.

## **Key Features of Our New** 1:50 Scale Cat® D9T Dozer

- · Detailed cab interior, including operator
- · Authentic Cat Machine Yellow paint
- · Authentic Cat trade dress and safety decals
- · Realistic metal tracks
- · Blade raises, lowers and tilts
- · Ripper raises and lowers
- · Realistic grab rails and handles