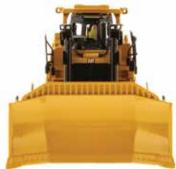

## **Key Features of Our New** 1:50 Scale Cat® D9T Dozer

- · Detailed cab interior, including operator
- · Authentic Cat Machine Yellow paint
- · Authentic Cat trade dress and safety decals
- · Realistic metal tracks
- · Blade raises, lowers and tilts
- · Ripper raises and lowers
- · Realistic grab rails and handles