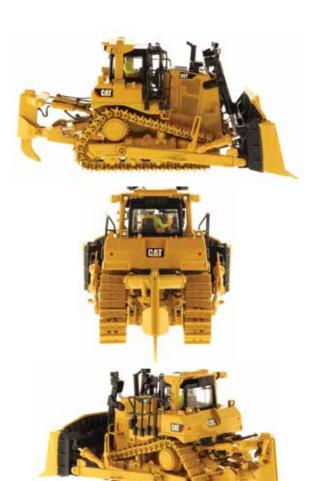

## **Key Features of Our New** 1:50 Scale Cat® D9T Dozer

- · Detailed cab interior, including operator
- · Authentic Cat Machine Yellow paint
- · Authentic Cat trade dress and safety decals
- · Realistic metal tracks
- · Blade raises, lowers and tilts
- · Ripper raises and lowers
- · Realistic grab rails and handles