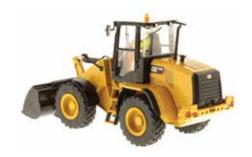

## Cat® 910K Wheel Loader

Cat® Compact Wheel Loaders offer operators the best seat on the job site, with superior visibility to the work tool via a wide windshield and optimized Z-bar loader. Access to the spacious cab is easy thanks to ergonomically placed grab rails, steps and a large platform.

## **Key Features of Our New**1:32 Scale Cat® 910K Wheel Loader

- · Detailed cab interior, including operator
- · Authentic Cat Machine Yellow paint
- · Authentic Cat trade dress
- · Lift arms raise and lower
- · Bucket scoops and dumps
- · Articulated steering
- · Authentic railings and grab rails
- · Authentic tire tread design