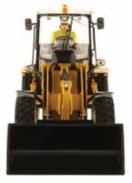

## Cat® 910K Wheel Loader

Cat® Compact Wheel Loaders offer operators the best seat on the job site, with superior visibility to the work tool via a wide windshield and optimized Z-bar loader. Access to the spacious cab is easy thanks to ergonomically placed grab rails, steps and a large platform.

## **Key Features of Our New**1:32 Scale Cat® 910K Wheel Loader

- · Detailed cab interior, including operator
- · Authentic Cat Machine Yellow paint
- · Authentic Cat trade dress
- · Lift arms raise and lower
- · Bucket scoops and dumps
- · Articulated steering
- · Authentic railings and grab rails
- · Authentic tire tread design