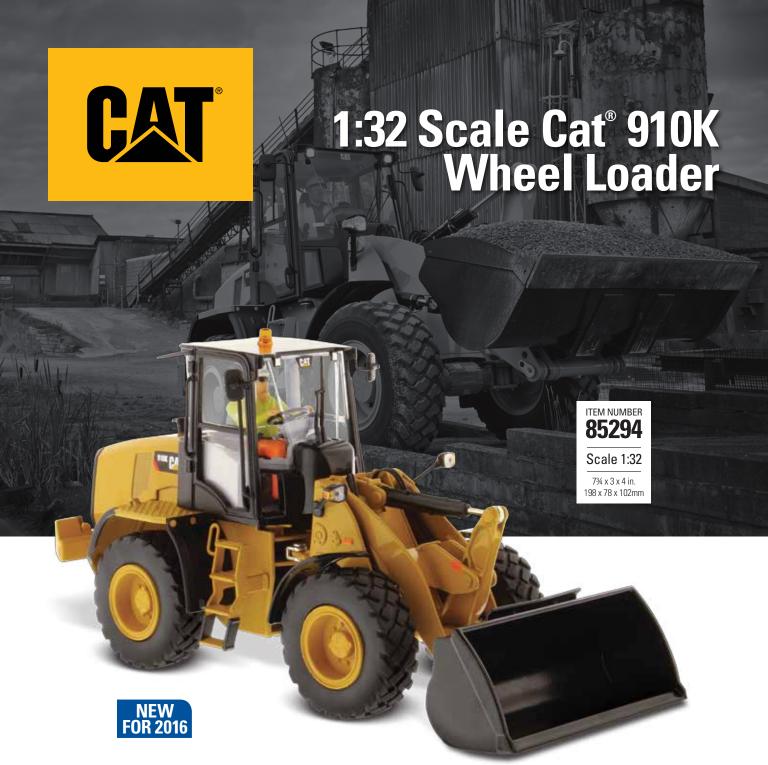

## Cat® 910K Wheel Loader

Cat® Compact Wheel Loaders offer operators the best seat on the job site, with superior visibility to the work tool via a wide windshield and optimized Z-bar loader. Access to the spacious cab is easy thanks to ergonomically placed grab rails, steps and a large platform.

The Cat C3.8 turbo engine used in K series compact orders provides quiet operation with superior performance and durability. The engine meets U.S. EPA Tier 4 Interim and EU Stage IIIB emission requirements.

## **Key Features of Our New**1:32 Scale Cat® 910K Wheel Loader

- · Detailed cab interior, including operator
- · Authentic Cat Machine Yellow paint
- · Authentic Cat trade dress
- · Lift arms raise and lower
- · Bucket scoops and dumps
- · Articulated steering
- · Authentic railings and grab rails
- · Authentic tire tread design