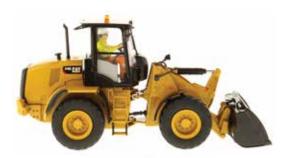

## Cat® 910K Wheel Loader

Cat® Compact Wheel Loaders offer operators the best seat on the job site, with superior visibility to the work tool via a wide windshield and optimized Z-bar loader. Access to the spacious cab is easy thanks to ergonomically placed grab rails, steps and a large platform.

## **Key Features of Our New**1:32 Scale Cat® 910K Wheel Loader

- · Detailed cab interior, including operator
- · Authentic Cat Machine Yellow paint
- · Authentic Cat trade dress
- · Lift arms raise and lower
- · Bucket scoops and dumps
- · Articulated steering
- · Authentic railings and grab rails
- · Authentic tire tread design