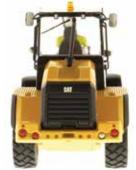

## **Key Features of Our New**1:32 Scale Cat® 910K Wheel Loader

- · Detailed cab interior, including operator
- · Authentic Cat Machine Yellow paint
- · Authentic Cat trade dress
- · Lift arms raise and lower
- · Bucket scoops and dumps
- · Articulated steering
- · Authentic railings and grab rails
- · Authentic tire tread design