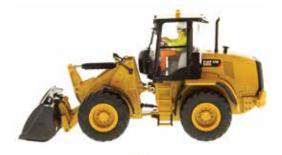

## Cat® 910K Wheel Loader

Cat® Compact Wheel Loaders offer operators the best seat on the job site, with superior visibility to the work tool via a wide windshield and optimized Z-bar loader. Access to the spacious cab is easy thanks to ergonomically placed grab rails, steps and a large platform.

## **Key Features of Our New**1:32 Scale Cat® 910K Wheel Loader

- · Detailed cab interior, including operator
- · Authentic Cat Machine Yellow paint
- · Authentic Cat trade dress
- · Lift arms raise and lower
- · Bucket scoops and dumps
- · Articulated steering
- · Authentic railings and grab rails
- · Authentic tire tread design