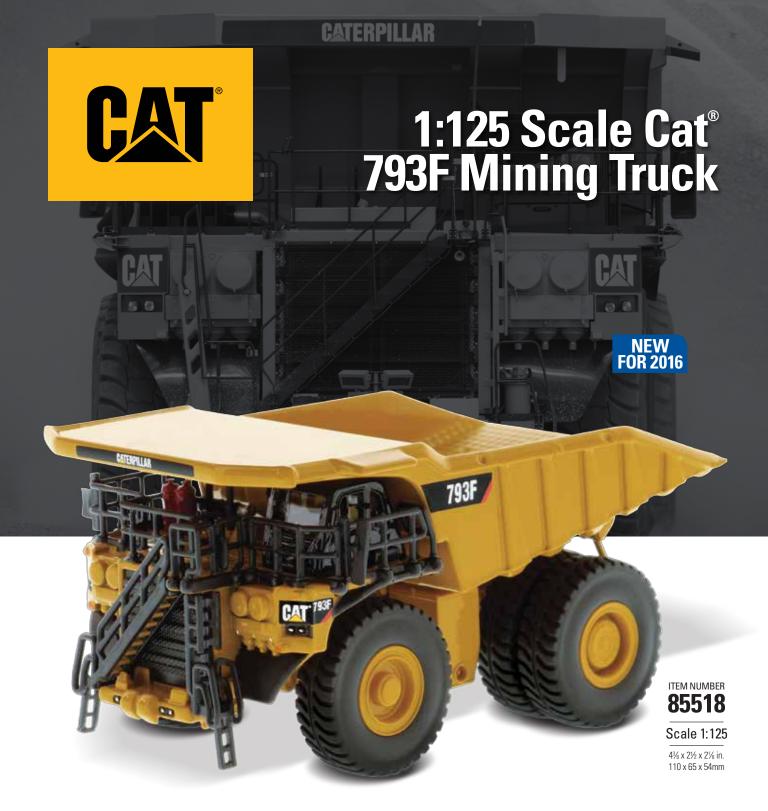

## Cat® 793F Mining Truck

Whether hauling copper, coal, gold, iron ore or overburden, the Cat® 793F provides best-in-class performance in mines throughout the world.

While the real 793F is the size of building, our detailed 1:125 scale replica fits in the palm your hand. And, as a bonus, it comes in a full-color, collectible metal box – making it a great gift item for anyone interested in Cat equipment.

## **Key Features of Our New** 1:125 Scale Cat® 793F Mining Truck

- · Detailed cab interior, including operator
- · Authentic Cat Machine Yellow paint
- · Authentic Cat trade dress
- · Truck bed raises and lowers on three-stage cylinders
- · Opening engine compartment and engine detail
- · Tread and pattern detail on all visible metal surfaces
- · "Rock knockers" on rear tires
- · Authentic tire tread pattern