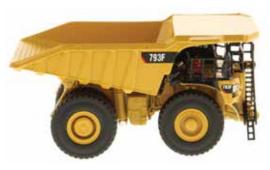

## Cat® 793F Mining Truck

Whether hauling copper, coal, gold, iron ore or overburden, the Cat® 793F provides best-in-class performance in mines throughout the world.

While the real 793F is the size of building, our detailed 1:125 scale replica fits in the palm your hand. And, as a bonus, it comes in a full-color, collectible metal box – making it a great gift item for anyone interested in Cat equipment.

## **Key Features of Our New** 1:125 Scale Cat® 793F Mining Truck

- · Detailed cab interior, including operator
- · Authentic Cat Machine Yellow paint
- · Authentic Cat trade dress
- · Truck bed raises and lowers on three-stage cylinders
- · Opening engine compartment and engine detail
- · Tread and pattern detail on all visible metal surfaces
- · "Rock knockers" on rear tires
- · Authentic tire tread pattern