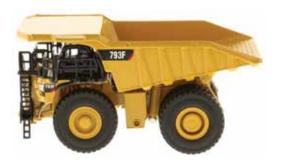

## Cat® 793F Mining Truck

Whether hauling copper, coal, gold, iron ore or overburden, the Cat® 793F provides best-in-class performance in mines throughout the world.

While the real 793F is the size of building, our detailed 1:125 scale replica fits in the palm your hand. And, as a bonus, it comes in a full-color, collectible metal box – making it a great gift item for anyone interested in Cat equipment.

## **Key Features of Our New** 1:125 Scale Cat® 793F Mining Truck

- · Detailed cab interior, including operator
- · Authentic Cat Machine Yellow paint
- · Authentic Cat trade dress
- · Truck bed raises and lowers on three-stage cylinders
- · Opening engine compartment and engine detail
- · Tread and pattern detail on all visible metal surfaces
- · "Rock knockers" on rear tires
- · Authentic tire tread pattern