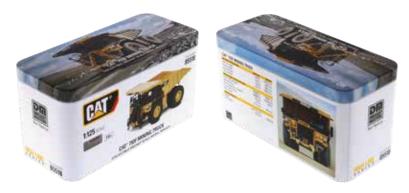

## **High Line Series Packaging**

Collectible, full-color-printed metal box, including machine photos and specifications. Die-cut foam insert protects model within the box. cardboard outer box provides additional protection.