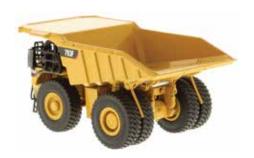

## Cat® 793F Mining Truck

Whether hauling copper, coal, gold, iron ore or overburden, the Cat® 793F provides best-in-class performance in mines throughout the world.

While the real 793F is the size of building, our detailed 1:125 scale replica fits in the palm your hand. And, as a bonus, it comes in a full-color, collectible metal box – making it a great gift item for anyone interested in Cat equipment.

## **Key Features of Our New** 1:125 Scale Cat® 793F Mining Truck

- · Detailed cab interior, including operator
- · Authentic Cat Machine Yellow paint
- · Authentic Cat trade dress
- · Truck bed raises and lowers on three-stage cylinders
- · Opening engine compartment and engine detail
- · Tread and pattern detail on all visible metal surfaces
- · "Rock knockers" on rear tires
- · Authentic tire tread pattern