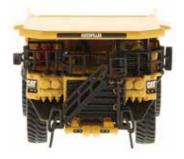

## Cat® 793F Mining Truck

Whether hauling copper, coal, gold, iron ore or overburden, the Cat® 793F provides best-in-class performance in mines throughout the world.

While the real 793F is the size of building, our detailed 1:125 scale replica fits in the palm your hand. And, as a bonus, it comes in a full-color, collectible metal box – making it a great gift item for anyone interested in Cat equipment.

## **Key Features of Our New** 1:125 Scale Cat® 793F Mining Truck

- · Detailed cab interior, including operator
- · Authentic Cat Machine Yellow paint
- · Authentic Cat trade dress
- · Truck bed raises and lowers on three-stage cylinders
- · Opening engine compartment and engine detail
- · Tread and pattern detail on all visible metal surfaces
- · "Rock knockers" on rear tires
- · Authentic tire tread pattern