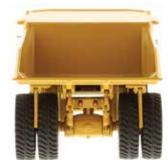

## Cat® 793F Mining Truck

Whether hauling copper, coal, gold, iron ore or overburden, the Cat® 793F provides best-in-class performance in mines throughout the world.

While the real 793F is the size of building, our detailed 1:125 scale replica fits in the palm your hand. And, as a bonus, it comes in a full-color, collectible metal box – making it a great gift item for anyone interested in Cat equipment.

## **Key Features of Our New** 1:125 Scale Cat® 793F Mining Truck

- · Detailed cab interior, including operator
- · Authentic Cat Machine Yellow paint
- · Authentic Cat trade dress
- · Truck bed raises and lowers on three-stage cylinders
- · Opening engine compartment and engine detail
- · Tread and pattern detail on all visible metal surfaces
- · "Rock knockers" on rear tires
- · Authentic tire tread pattern