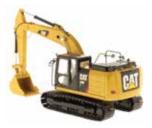

Cat 320F L Hydraulic Excavator Item 85931 Cat 323F L Hydraulic Excavator Item 85924

The Cat® 320F L and 323F L Hydraulic Excavators provide outstanding performance at a low cost per hour. Proven hydraulic systems take on a variety of tasks. Robust structures, stable undercarriages, quiet and comfortable cabs with roll-over protection, and easy-to-reach service points are just a few of these machines' industry-leading features.

## Key Features of Our New 320F L and 323F L Excavator Models

- · Detailed cab interior, including operator
- · Authentic Cat® Machine Yellow paint
- · Authentic Cat trade dress and safety decals
- · Realistic metal tracks
- · Moveable boom, stick and bucket
- · Rotates 360° on undercarriage
- · Realistic hoses and grab rails