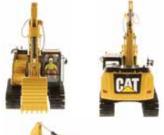

## 360° views of 1:50 Scale Cat® 320F L Hydraulic Excavator

360° views of 1:50 Scale Cat® 323F L Hydraulic Excavator

Contact your Diecast Masters distributor today to order.

14+

Diecast Masters scale models are adult collectibles, not toys. Not intended for children under 14.