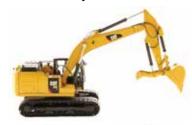

Cat 320F L Hydraulic Excavator Item 85931 Cat 323F L Hydraulic Excavator Item 85924

The Cat® 320F L and 323F L Hydraulic Excavators provide outstanding performance at a low cost per hour. Proven hydraulic systems take on a variety of tasks. Robust structures, stable undercarriages, quiet and comfortable cabs with roll-over protection, and easy-to-reach service points are just a few of these machines' industry-leading features.

## Key Features of Our New 320F L and 323F L Excavator Models

- · Detailed cab interior, including operator
- · Authentic Cat® Machine Yellow paint
- · Authentic Cat trade dress and safety decals
- · Realistic metal tracks
- · Moveable boom, stick and bucket
- · Rotates 360° on undercarriage
- · Realistic hoses and grab rails