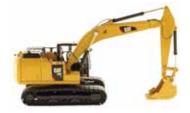

## Key Features of Our New 320F L and 323F L Excavator Models

- · Detailed cab interior, including operator
- · Authentic Cat® Machine Yellow paint
- · Authentic Cat trade dress and safety decals
- · Realistic metal tracks
- · Moveable boom, stick and bucket
- · Rotates 360° on undercarriage
- · Realistic hoses and grab rails

## 360° views of 1:50 Scale Cat® 320F L Hydraulic Excavator

360° views of 1:50 Scale Cat® 323F L Hydraulic Excavator

Contact your Diecast Masters distributor today to order.

14+

Diecast Masters scale models are adult collectibles, not toys. Not intended for children under 14.