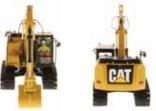

Cat 320F L Hydraulic Excavator Item 85931 Cat 323F L Hydraulic Excavator Item 85924

The Cat® 320F L and 323F L Hydraulic Excavators provide outstanding performance at a low cost per hour. Proven hydraulic systems take on a variety of tasks. Robust structures, stable undercarriages, quiet and comfortable cabs with roll-over protection, and easy-to-reach service points are just a few of these machines' industry-leading features.

## Key Features of Our New 320F L and 323F L Excavator Models

- · Detailed cab interior, including operator
- · Authentic Cat® Machine Yellow paint
- · Authentic Cat trade dress and safety decals
- · Realistic metal tracks
- · Moveable boom, stick and bucket
- · Rotates 360° on undercarriage
- · Realistic hoses and grab rails