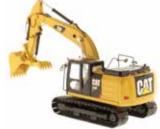

Cat 320F L Hydraulic Excavator Item 85931 Cat 323F L Hydraulic Excavator Item 85924

The Cat® 320F L and 323F L Hydraulic Excavators provide outstanding performance at a low cost per hour. Proven hydraulic systems take on a variety of tasks. Robust structures, stable undercarriages, quiet and comfortable cabs with roll-over protection, and easy-to-reach service points are just a few of these machines' industry-leading features.

The 320F L is powered by a Cat C4.4 ACERT™ engine. The 323F L uses a Cat C7.1 ACERT™ engine. Both meet U.S. EPA Tier 4 Final and EU Stage IV emission standards.

Real Replicas

Contact your Diecast Masters distributor today to order.

## Key Features of Our New 320F L and 323F L Excavator Models

- · Detailed cab interior, including operator
- · Authentic Cat® Machine Yellow paint
- · Authentic Cat trade dress and safety decals
- · Realistic metal tracks
- · Moveable boom, stick and bucket
- · Rotates 360° on undercarriage
- · Realistic hoses and grab rails