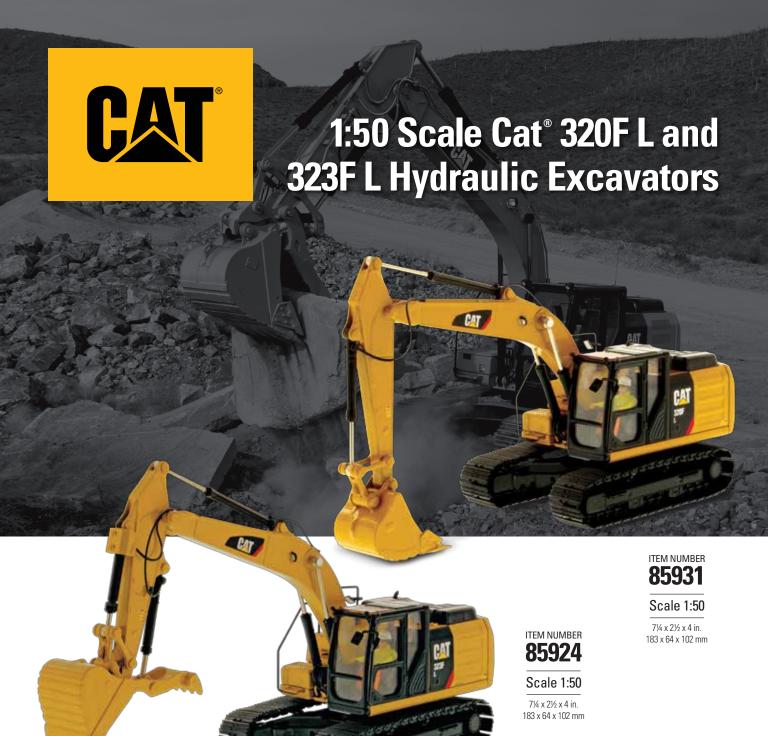

Cat 320F L Hydraulic Excavator Item 85931 Cat 323F L Hydraulic Excavator Item 85924

The Cat® 320F L and 323F L Hydraulic Excavators provide outstanding performance at a low cost per hour. Proven hydraulic systems take on a variety of tasks. Robust structures, stable undercarriages, quiet and comfortable cabs with roll-over protection, and easy-to-reach service points are just a few of these machines' industry-leading features.

The 320F L is powered by a Cat C4.4 ACERT™ engine. The 323F L uses a Cat C7.1 ACERT™ engine. Both meet U.S. EPA Tier 4 Final and EU Stage IV emission standards.

Real Replicas

Contact your Diecast Masters distributor today to order.

## Key Features of Our New 320F L and 323F L Excavator Models

- · Detailed cab interior, including operator
- · Authentic Cat® Machine Yellow paint
- · Authentic Cat trade dress and safety decals
- · Realistic metal tracks
- · Moveable boom, stick and bucket
- · Rotates 360° on undercarriage
- · Realistic hoses and grab rails