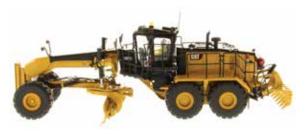

## Cat<sup>®</sup> 18M3 Motor Grader

With additional power, an 18-foot moldboard and the ability to use a more aggressive blade angle, the new 18M3 enhances operational efficiencies and reduces the number of passes required to grade haul roads. The 18M3 is perfectly sized for small to medium mine operations using 190 ton or smaller trucks.

## Key Features of Our New 1:50 Scale Cat<sup>®</sup> 18M3 Motor Grader

- · Detailed cab interior, including operator
- · Authentic Cat Machine Yellow paint
- $\cdot$  Authentic Cat trade dress and safety decals
- · Operator's cabin platform
- · Fire suppression system details
- · Moveable drawbar, circle and moldboard
- · Front wheel steering and axle articulation
- · Rear frame articulation
- · Oscillating tandem left and right rear wheels
- · Rear ripper raises and lowers
- · Authentic tire tread design