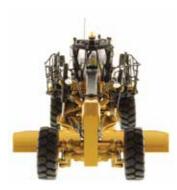

## 1:50 Scale Cat<sup>®</sup> 18M3 Motor Grader

## Cat<sup>®</sup> 18M3 Motor Grader

With additional power, an 18-foot moldboard and the ability to use a more aggressive blade angle, the new 18M3 enhances operational efficiencies and reduces the number of passes required to grade haul roads. The 18M3 is perfectly sized for small to medium mine operations using 190 ton or smaller trucks.

## Key Features of Our New 1:50 Scale Cat<sup>®</sup> 18M3 Motor Grader

- · Detailed cab interior, including operator
- · Authentic Cat Machine Yellow paint
- $\cdot$  Authentic Cat trade dress and safety decals
- · Operator's cabin platform
- · Fire suppression system details
- · Moveable drawbar, circle and moldboard
- · Front wheel steering and axle articulation
- · Rear frame articulation
- · Oscillating tandem left and right rear wheels
- · Rear ripper raises and lowers
- · Authentic tire tread design