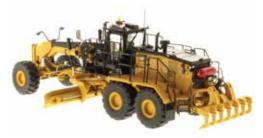

## Cat<sup>®</sup> 18M3 Motor Grader

With additional power, an 18-foot moldboard and the ability to use a more aggressive blade angle, the new 18M3 enhances operational efficiencies and reduces the number of passes required to grade haul roads. The 18M3 is perfectly sized for small to medium mine operations using 190 ton or smaller trucks.

## Key Features of Our New 1:50 Scale Cat<sup>®</sup> 18M3 Motor Grader

- · Detailed cab interior, including operator
- · Authentic Cat Machine Yellow paint
- $\cdot$  Authentic Cat trade dress and safety decals
- · Operator's cabin platform
- · Fire suppression system details
- · Moveable drawbar, circle and moldboard
- · Front wheel steering and axle articulation
- · Rear frame articulation
- · Oscillating tandem left and right rear wheels
- · Rear ripper raises and lowers
- · Authentic tire tread design