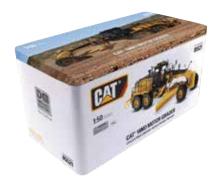

## **High Line Series Packaging**

Collectible, full-color-printed metal box, including machine photos and specifications. Die-cut foam insert protects model within the box. cardboard outer box provides additional protection.