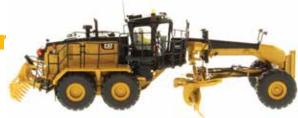

## Cat<sup>®</sup> 18M3 Motor Grader

With additional power, an 18-foot moldboard and the ability to use a more aggressive blade angle, the new 18M3 enhances operational efficiencies and reduces the number of passes required to grade haul roads. The 18M3 is perfectly sized for small to medium mine operations using 190 ton or smaller trucks.

## Key Features of Our New 1:50 Scale Cat<sup>®</sup> 18M3 Motor Grader

- · Detailed cab interior, including operator
- · Authentic Cat Machine Yellow paint
- $\cdot$  Authentic Cat trade dress and safety decals
- · Operator's cabin platform
- · Fire suppression system details
- · Moveable drawbar, circle and moldboard
- · Front wheel steering and axle articulation
- · Rear frame articulation
- · Oscillating tandem left and right rear wheels
- · Rear ripper raises and lowers
- · Authentic tire tread design