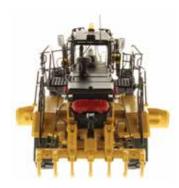

## Key Features of Our New 1:50 Scale Cat<sup>®</sup> 18M3 Motor Grader

- · Detailed cab interior, including operator
- · Authentic Cat Machine Yellow paint
- $\cdot$  Authentic Cat trade dress and safety decals
- · Operator's cabin platform
- · Fire suppression system details
- · Moveable drawbar, circle and moldboard
- · Front wheel steering and axle articulation
- · Rear frame articulation
- · Oscillating tandem left and right rear wheels
- · Rear ripper raises and lowers
- · Authentic tire tread design