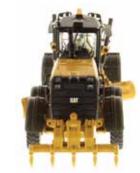

The Cat® 12M3 Motor Grader combines durability and comfort with high productivity. Angled cab doors, tapered engine enclosure and a sloped rear window offer great visibility while an aggressive blade angle, optimized moldboard curvature and large throat clearance permit material to flow freely across the blade. The link bar allows extreme moldboard positioning for bank sloping and ditch cutting.

The 12M3 motor grader is powered by a Cat C9.3 ACERT<sup>™</sup> engine, which meets U.S. EPA Tier 4 Final/EU Stage IV emission standards.

Real Replicas

Contact your Diecast Masters distributor today to order.

## Key Features of Our New Cat® 12M3 Motor Grader Scale Models

- · Detailed cab interior, including operator
- · Authentic Cat Machine Yellow paint
- · Authentic Cat trade dress
- · Moveable drawbar, circle and moldboard (moldboard stationary on 85520)
- · Front wheel steering and axle articulation (front wheels non-steering on 85520)
- · Rear frame articulation
- · Oscillating tandem left and right rear wheels
- · Operating rear ripper
- · Authentic tire tread design