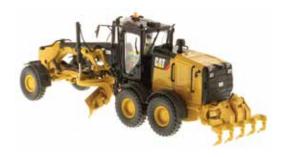

The Cat® 12M3 Motor Grader combines durability and comfort with high productivity. Angled cab doors, tapered engine enclosure and a sloped rear window offer great visibility while an aggressive blade angle, optimized moldboard curvature and large throat clearance permit material to flow freely across the blade. The link bar allows extreme moldboard positioning for bank sloping and ditch cutting.

The 12M3 motor grader is powered by a Cat C9.3 ACERT<sup>™</sup> engine, which meets U.S. EPA Tier 4 Final/EU Stage IV emission standards.

Real Replicas

Contact your Diecast Masters distributor today to order.

## Key Features of Our New Cat® 12M3 Motor Grader Scale Models

- · Detailed cab interior, including operator
- · Authentic Cat Machine Yellow paint
- · Authentic Cat trade dress
- · Moveable drawbar, circle and moldboard (moldboard stationary on 85520)
- · Front wheel steering and axle articulation (front wheels non-steering on 85520)
- · Rear frame articulation
- · Oscillating tandem left and right rear wheels
- · Operating rear ripper
- · Authentic tire tread design