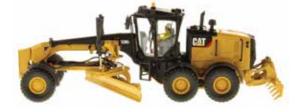

The Cat® 12M3 Motor Grader combines durability and comfort with high productivity. Angled cab doors, tapered engine enclosure and a sloped rear window offer great visibility while an aggressive blade angle, optimized moldboard curvature and large throat clearance permit material to flow freely across the blade. The link bar allows extreme moldboard positioning for bank sloping and ditch cutting.

The 12M3 motor grader is powered by a Cat C9.3 ACERT<sup>™</sup> engine, which meets U.S. EPA Tier 4 Final/EU Stage IV emission standards.

Real Replicas

Contact your Diecast Masters distributor today to order.

## Key Features of Our New Cat® 12M3 Motor Grader Scale Models

- · Detailed cab interior, including operator
- · Authentic Cat Machine Yellow paint
- · Authentic Cat trade dress
- · Moveable drawbar, circle and moldboard (moldboard stationary on 85520)
- · Front wheel steering and axle articulation (front wheels non-steering on 85520)
- · Rear frame articulation
- · Oscillating tandem left and right rear wheels
- · Operating rear ripper
- · Authentic tire tread design