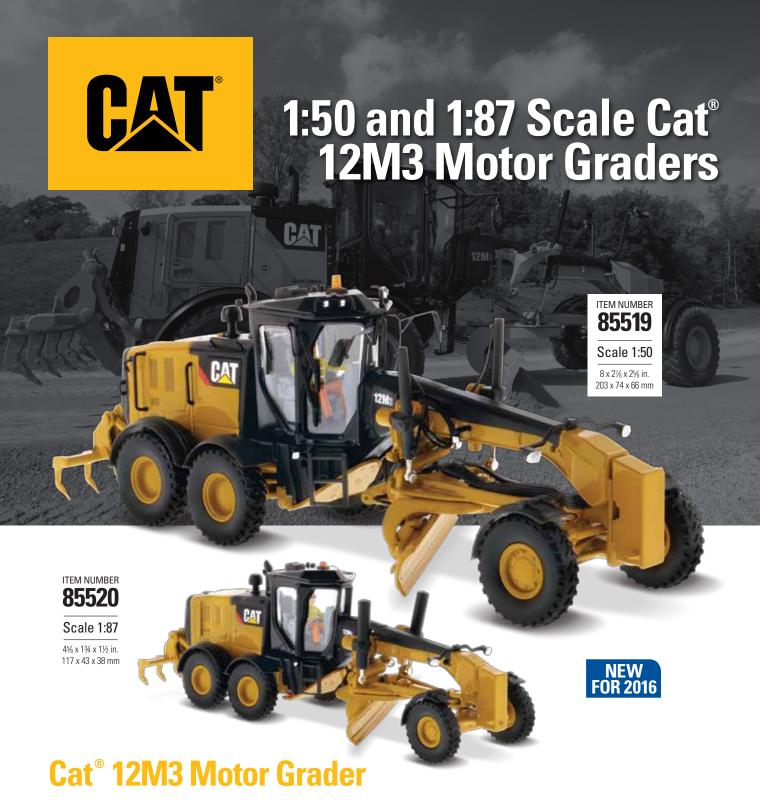

The Cat® 12M3 Motor Grader combines durability and comfort with high productivity. Angled cab doors, tapered engine enclosure and a sloped rear window offer great visibility while an aggressive blade angle, optimized moldboard curvature and large throat clearance permit material to flow freely across the blade. The link bar allows extreme moldboard positioning for bank sloping and ditch cutting.

The 12M3 motor grader is powered by a Cat C9.3 ACERT<sup>™</sup> engine, which meets U.S. EPA Tier 4 Final/EU Stage IV emission standards.

Real Replicas

Contact your Diecast Masters distributor today to order.

## Key Features of Our New Cat® 12M3 Motor Grader Scale Models

- · Detailed cab interior, including operator
- · Authentic Cat Machine Yellow paint
- · Authentic Cat trade dress
- · Moveable drawbar, circle and moldboard (moldboard stationary on 85520)
- · Front wheel steering and axle articulation (front wheels non-steering on 85520)
- · Rear frame articulation
- · Oscillating tandem left and right rear wheels
- · Operating rear ripper
- · Authentic tire tread design