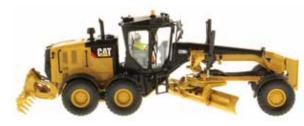

## Key Features of Our New Cat® 12M3 Motor Grader Scale Models

- · Detailed cab interior, including operator
- · Authentic Cat Machine Yellow paint
- · Authentic Cat trade dress
- · Moveable drawbar, circle and moldboard (moldboard stationary on 85520)
- · Front wheel steering and axle articulation (front wheels non-steering on 85520)
- · Rear frame articulation
- · Oscillating tandem left and right rear wheels
- · Operating rear ripper
- · Authentic tire tread design

360° views of 1:50 Scale Cat® 12M3 Motor Grader

Contact your Diecast Masters distributor today to order.

14+

Diecast Masters scale models are adult collectibles not toys. Not intended for children under 14.